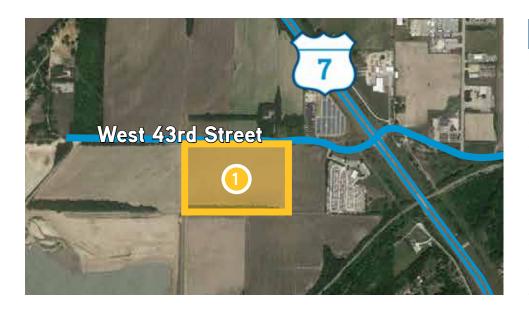

### PROPERTY HIGHLIGHTS

> Land size: 177± acres

> Lot A: 25 acres, west of K-7 > Lot B: 153 acres, east of K-7

- > Zoned: Agriculture (anticipated industrial zoning)
- > Topography: clear and graded (with the exception of parcels 7 and 8)
- > Taxes: assessed as agriculture
- > Utilities: contact broker to discuss
- > Great visibility and accessibility to K-7
- > Excellent demographics
- > Perfect industrial development site

# K-7 & 43rd Street

SHAWNEE, KANSAS

| PROPERTY DESCRIPTION |       |
|----------------------|-------|
| LAND #               | ACRES |
| Parcel 1             | 24.31 |
| Parcel 2             | 70.56 |
| Parcel 3             | 8.97  |
| Parcel 4             | 21.86 |
| Parcel 5             | 15.59 |
| Parcel 6             | 11.91 |
| Parcel 7             | 12.54 |
| Parcel 8             | 11.35 |
| Parcel 9             | 2.63  |