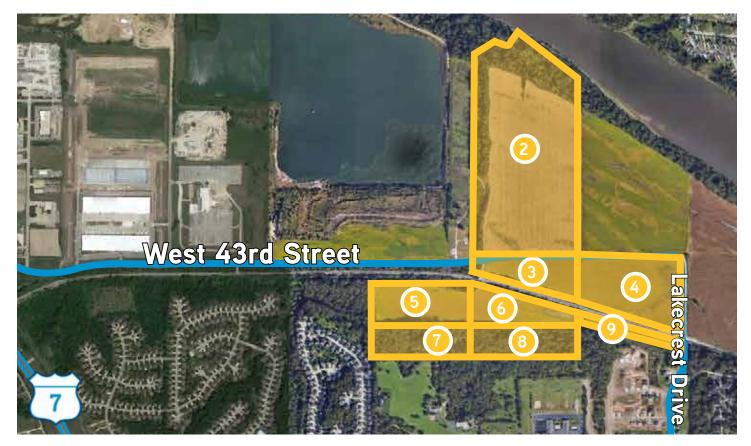

### PROPERTY HIGHLIGHTS

> Land size: 177± acres

> Lot A: 25 acres, west of K-7 > Lot B: 153 acres, east of K-7

- > Zoned: Agriculture (anticipated industrial zoning)
- > Topography: clear and graded (with the exception of parcels 7 and 8)
- > Taxes: assessed as agriculture
- > Utilities: contact broker to discuss
- > Great visibility and accessibility to K-7
- > Excellent demographics
- > Perfect industrial development site

# K-7 & 43rd Street

SHAWNEE, KANSAS

| PROPERTY DESCRIPTION |       |
|----------------------|-------|
| LAND #               | ACRES |
| Parcel 1             | 24.31 |
| Parcel 2             | 70.56 |
| Parcel 3             | 8.97  |
| Parcel 4             | 21.86 |
| Parcel 5             | 15.59 |
| Parcel 6             | 11.91 |
| Parcel 7             | 12.54 |
| Parcel 8             | 11.35 |
| Parcel 9             | 2.63  |