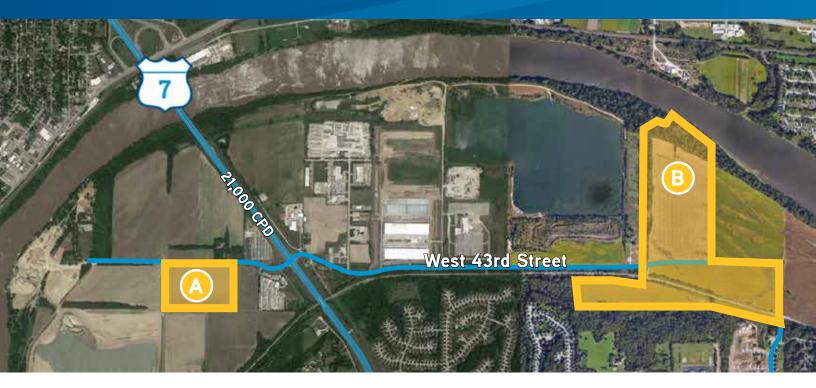

### PROPERTY HIGHLIGHTS

> Land size: 177± acres

> Lot A: 25 acres, west of K-7 > Lot B: 153 acres, east of K-7

- > Zoned: Agriculture (anticipated industrial zoning)
- > Topography: clear and graded (with the exception of parcels 7 and 8)
- > Taxes: assessed as agriculture
- > Utilities: contact broker to discuss
- > Great visibility and accessibility to K-7
- > Excellent demographics
- > Perfect industrial development site