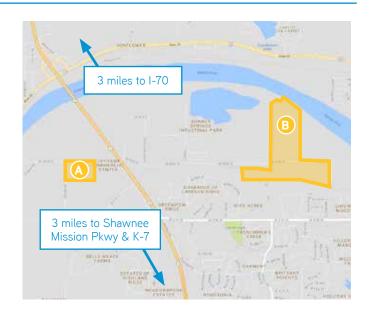

### PROPERTY HIGHLIGHTS

> Land size: 177± acres

> Lot A: 25 acres, west of K-7 > Lot B: 153 acres, east of K-7

- > Zoned: Agriculture (anticipated industrial zoning)
- > Topography: clear and graded (with the exception of parcels 7 and 8)
- > Taxes: assessed as agriculture
- > Utilities: contact broker to discuss
- > Great visibility and accessibility to K-7
- > Excellent demographics
- > Perfect industrial development site