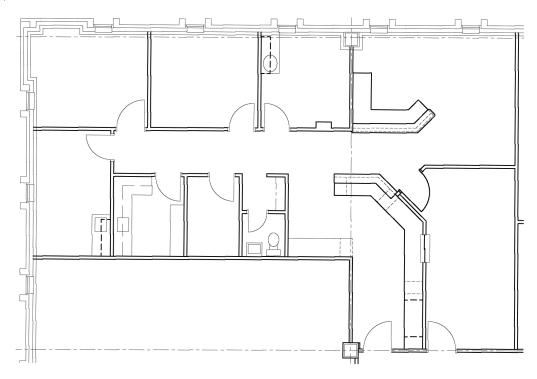

# MEDICAL/OFFICE SPACE 36100 Euclid Avenue Willoughby, OH

#### Overview & Key Features

Professional medical/office space available for lease. Great location on Euclid Avenue next to Lake West Medical Center.

#### KATIE WATTS

First Vice President 216 239 5061 katie.watts@colliers.com





| Stories:  | 4-stories with handicap and elevator access    |
|-----------|------------------------------------------------|
| Parking:  | Ample surface parking                          |
| Security: | Keypad security                                |
| Location: | Close proximity to both I-90 and State Route 2 |

Excellent opportunity next to a state-of-the-art hospital

#### Suite 140 | 1,867 SF

## Suite 310 | 1,123 SF





## Suite 440 | 1,534 SF





COLLIERS INTERNATIONAL 200 Public Square, Ste. 120 Cleveland, OH 44114 www.colliers.com/ohio

#### KATIE WATTS

First Vice President 216 239 5061 katie.watts@colliers.com