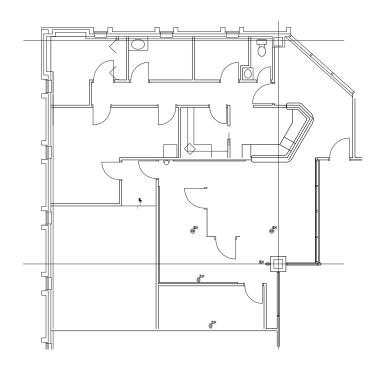

# MEDICAL/OFFICE SPACE 36100 Euclid Avenue Willoughby, OH

#### Overview & Key Features

Professional medical/office space available for lease. Great location on Euclid Avenue next to Lake West Medical Center.

#### KATIE WATTS

First Vice President 216 239 5061 katie.watts@colliers.com





| Stories:  | 4-stories with handicap and elevator access    |
|-----------|------------------------------------------------|
| Parking:  | Ample surface parking                          |
| Security: | Keypad security                                |
| Location: | Close proximity to both I-90 and State Route 2 |

Excellent opportunity next to a state-of-the-art hospital

#### Suite 140 | 1,867 SF

## Suite 310 | 1,123 SF





## Suite 440 | 1,534 SF





COLLIERS INTERNATIONAL 200 Public Square, Ste. 120 Cleveland, OH 44114 www.colliers.com/ohio

#### KATIE WATTS

First Vice President 216 239 5061 katie.watts@colliers.com