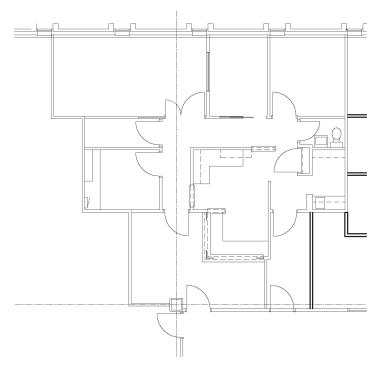

# MEDICAL/OFFICE SPACE 36100 Euclid Avenue Willoughby, OH

#### Overview & Key Features

Professional medical/office space available for lease. Great location on Euclid Avenue next to Lake West Medical Center.

#### KATIE WATTS

First Vice President 216 239 5061 katie.watts@colliers.com





| Stories:  | 4-stories with handicap and elevator access    |
|-----------|------------------------------------------------|
| Parking:  | Ample surface parking                          |
| Security: | Keypad security                                |
| Location: | Close proximity to both I-90 and State Route 2 |

Excellent opportunity next to a state-of-the-art hospital

#### Suite 140 | 1,867 SF

## Suite 310 | 1,123 SF





## Suite 440 | 1,534 SF





COLLIERS INTERNATIONAL 200 Public Square, Ste. 120 Cleveland, OH 44114 www.colliers.com/ohio

#### KATIE WATTS

First Vice President 216 239 5061 katie.watts@colliers.com