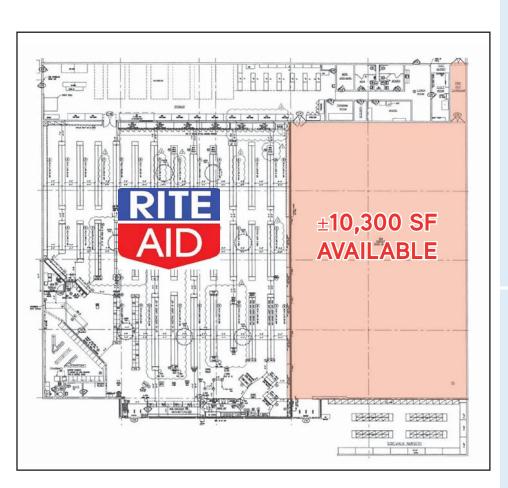

## PROPERTY & LOCATION SUMMARY

> Available: ±10,300 SF

> Rental Rate: Negoitable

> Availability: Immediate

> Demographics:

 Population
 Households
 Avg. HH Income

 1 Mile:
 11,316
 3,700
 \$49,742

 3 Miles:
 38,533
 11,000
 \$50,878