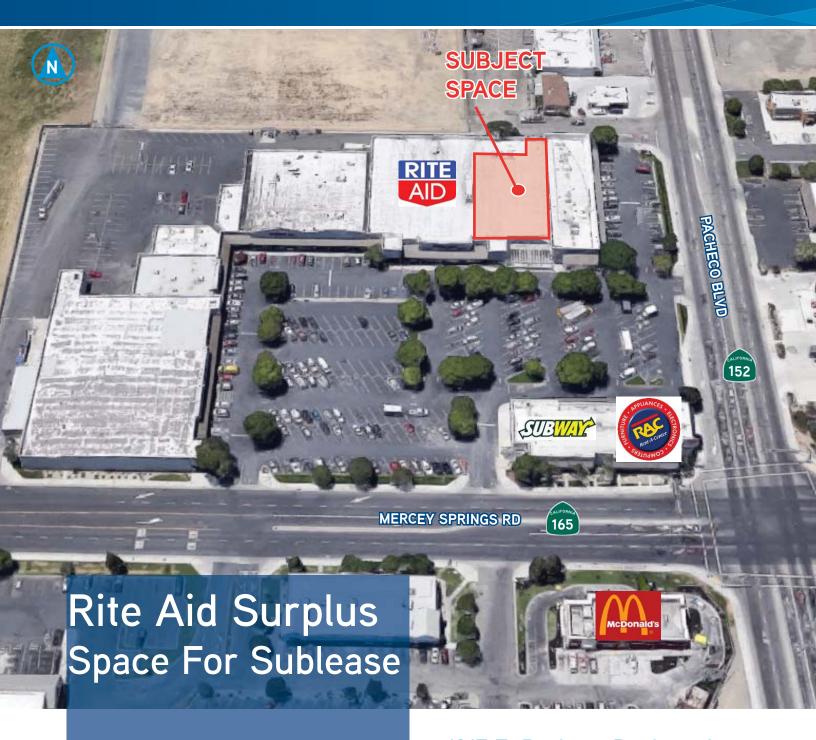

## 1317 E. Pacheco Boulevard Los Banos, California

The City of Los Banos is located in the heart of the state of California in the San Joaquin Valley. It is situated on the west side of Merced County about two hours from San Francisco, Oakland, Sacramento and Yosemite National Park and one hour from the San Joaquin Valley's major cities of Fresno, Stockton and Modesto.

For Sublease > A Portion of 1317 E. Pacheco Blvd., Los Banos, CA

This document has been prepared by Colliers International for advertising and general information only. Colliers International makes no guarantees, representations or warranties of any kind, expressed or implied, regarding the information including, but not limited to, warranties of content, accuracy and reliability. Any interested party should undertake their own inquiries as to the accuracy of the information. Colliers International excludes unequivocally all inferred or implied terms, conditions and warranties arising out of this document and excludes all liability for loss and damages arising there from. This publication is the copyrighted property of Colliers International and/or its licensor(s). ©2017. All rights reserved.

## PROPERTY & LOCATION SUMMARY

> Available: ±10,300 SF

> Rental Rate: Negoitable

> Availability: Immediate

> Demographics:

 Population
 Households
 Avg. HH Income

 1 Mile:
 11,316
 3,700
 \$49,742

 3 Miles:
 38,533
 11,000
 \$50,878