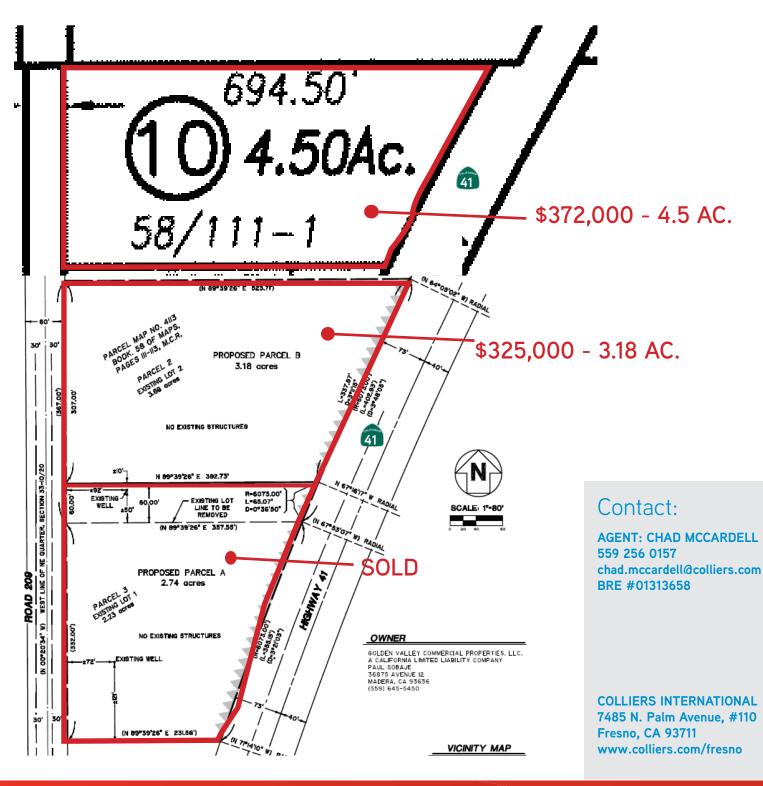

## **Property Information**

- > Highly Visible Property from Both Northbound and Southbound Highway 41
- > 2 Parcels Totaling 7.6 Acres
- > Zoned CRM Commercial Rural Median (County of Madera)
- > Very Flexible Zoning
- > Parcels can be Purchased Separately
- > Parcel Sizes Range from 2.74 Ac. to 4.5 Ac.
- > Located on Highway 41 at Road 209
- > Fueling station proposed on adjacent parcel to the south

### Contact:

AGENT: CHAD MCCARDELL 559 256 0157 chad.mccardell@colliers.com BRE #01313658

Colliers

COLLIERS INTERNATIONAL 7485 N. Palm Avenue, #110 Fresno, CA 93711 www.colliers.com/fresno