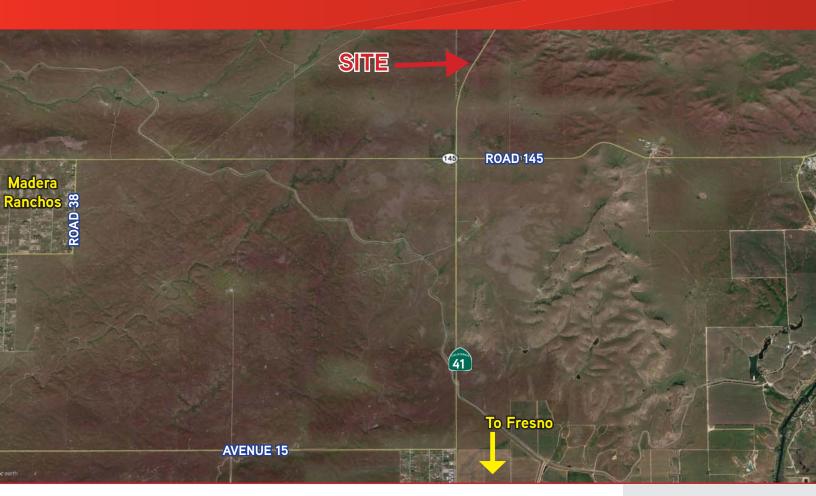

## **Property Information**

- > Highly Visible Property from Both Northbound and Southbound Highway 41
- > 2 Parcels Totaling 7.6 Acres
- > Zoned CRM Commercial Rural Median (County of Madera)
- > Very Flexible Zoning
- > Parcels can be Purchased Separately
- > Parcel Sizes Range from 2.74 Ac. to 4.5 Ac.
- > Located on Highway 41 at Road 209
- > Fueling station proposed on adjacent parcel to the south

### FOR SALE > 2 PARCELS TOTALING 7.6 ACRES

## Highway 41 Commercial Property

### FRESNO, CALIFORNIA

This document has been prepared by Colliers International for advertising and general information only. Colliers International makes no guarantees, representations or warranties of any kind, expressed or implied, regarding the information including, but not limited to, warranties of content, accuracy and reliability. Any interested party should undertake their own inquiries as to the accuracy of the information. Colliers International excludes unequivocally all inferred or implied terms, conditions and warranties arising out of this document and excludes all liability for loss and damages arising there from. This publication is the copyrighted property of Colliers International and/or its licensor(s). ©2015. All rights reserved.