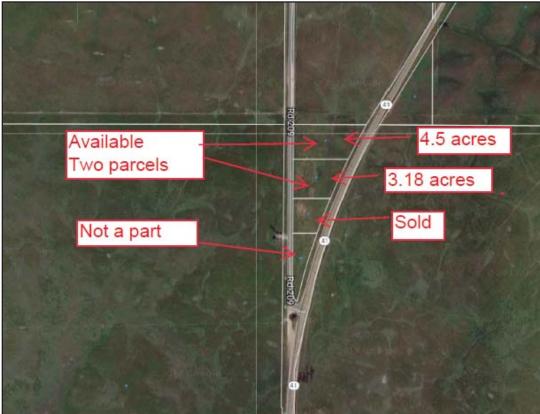

FOR SALE > 2 PARCELS TOTALING 7.6 ACRES

## **Property Information**

- > Highly Visible Property from Both Northbound and Southbound Highway 41
- > 2 Parcels Totaling 7.6 Acres
- > Zoned CRM Commercial Rural Median (County of Madera)
- > Very Flexible Zoning
- > Parcels can be Purchased Separately
- > Parcel Sizes Range from 2.74 Ac. to 4.5 Ac.
- > Located on Highway 41 at Road 209
- > Fueling station proposed on adjacent parcel to the south