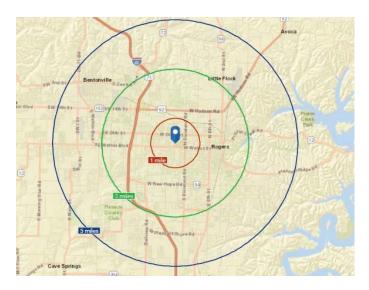

# Area Demographics

|                                          | 1 Mile   | 3 Mile   | 5 Mile   |
|------------------------------------------|----------|----------|----------|
| Population<br>(2017)                     | 10,380   | 51,761   | 96,993   |
| Projected Population<br>(2022)           | 11,289   | 56,402   | 107,943  |
| Average Household Income<br>(2017)       | \$59,258 | \$68,196 | \$78,589 |
| Proj. Average Household<br>Income (2022) | \$65,246 | \$76,490 | \$88,715 |
| Households<br>(2017)                     | 3,953    | 19,455   | 35,229   |