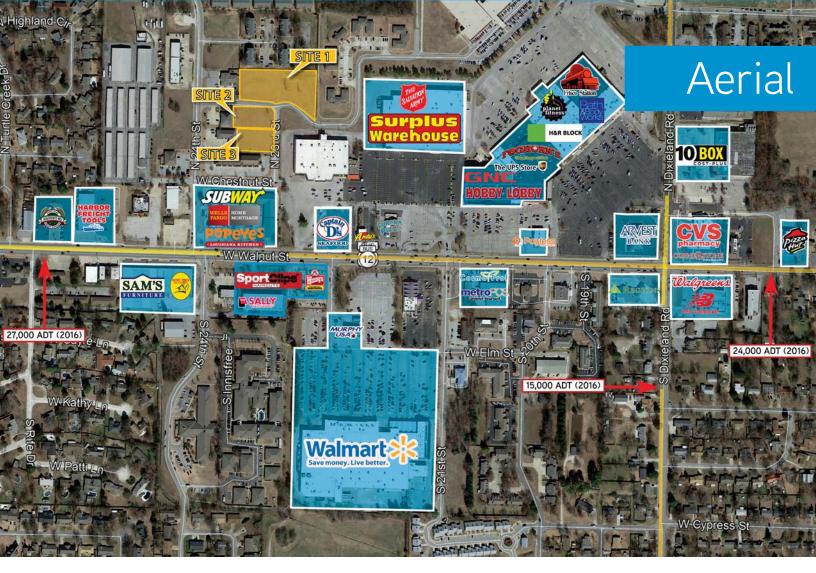

### Maple & 23rd Street, Rogers | AR

W Walnut St

Price/SF

\$4.80

\$3.97

\$4.49

10

Acres

1.53

0.52

0.46

#

1

3

Three parcels in a desirable location in Rogers, AR. Centrally located off W Walnut Street between I-49 and Hwy 71 B and surrounded by major retail. Great location for medical, dental, attorney, or insurance offices. Less than 2.0 miles from gentrified Historic Downtown Rogers and a five minute drive to I-49.

#### Darryl Napolitano

Brokerage & Development | Arkansas +1 479 845 1520 darryl.napolitano@colliers.com

W Walnut Traffic Count 27,000 VPD (2016)

Zoned Commercial

Office park potential totaling
2.51 acres