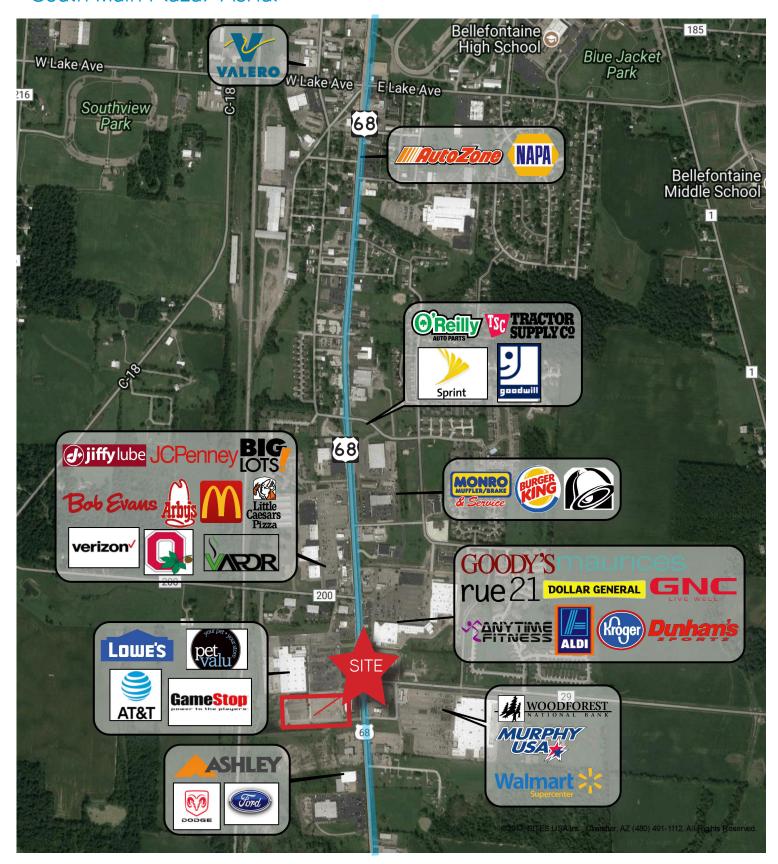

## South Main Plaza> Retail Space

Join Lowe's, Wal-Mart, JC Penney, Tractor Supply, Goody's Dollar General, Aldi and Ashley Furniture

- > Retail corridor for Bellfontaine
- > Dedicated dock for each space
- > Logan county seat
- > Fully sprinklered
- > Parking ratio 6.32 / 1,000 SF

#### South Main Plaza > Aerial