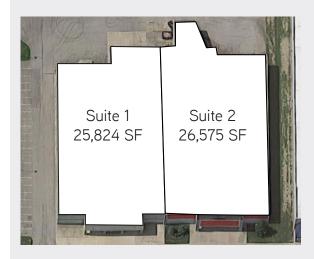

## **Building Information**

TOTAL SF: 52,399 SF

**AVAILABLE SF:** SUITE 1: 25,824 SF

SUITE 2: 26.575 SF

LEASE RATE: \$6.00

OPERATING EXPENSES: \$1.75/SF estimate SALE PRICE: \$1,200,000,00