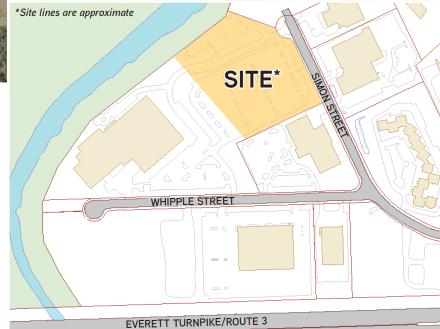

## Well-Located Industrial Site

44 SIMON STREET, NASHUA, NH 03060

Colliers International | New Hampshire is pleased to present a 6.7± acre industrial development opportunity strategically located right off Exit 5 of the Everett Turnpike (Route 3). The site is convenient to Manchester, NH, and only minutes from the MA border.

## Snapshot > Development Site

6.7± acres Acreage

Road Frontage Simon Street with 2 points of egress

Directly off Exit 5, Everett Turnpike/Route 3 Highway Access

Utilities Municipal water & sewer

Natural gas