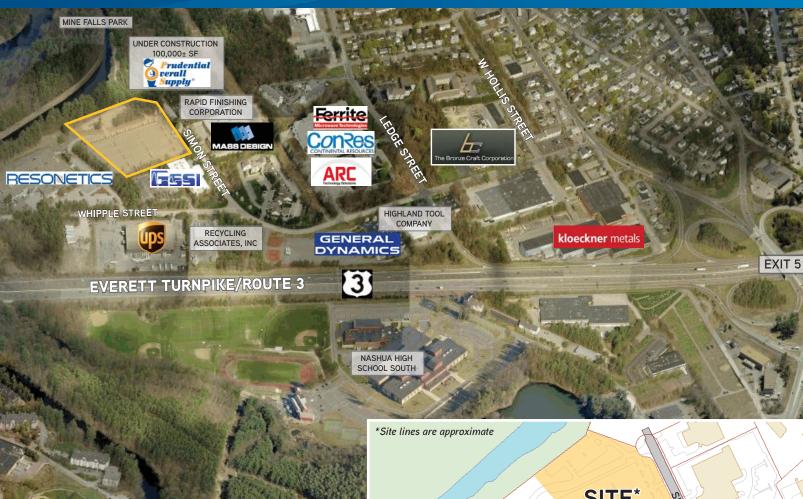

## Well-Located Industrial Site

44 SIMON STREET, NASHUA, NH 03060

Colliers International | New Hampshire is pleased to present a 6.7± acre industrial development opportunity strategically located right off Exit 5 of the Everett Turnpike (Route 3). The site is convenient to Manchester, NH, and only minutes from the MA border.

## Snapshot > Development Site

6.7± acres Acreage

Road Frontage Simon Street with 2 points of egress

Directly off Exit 5, Everett Turnpike/Route 3 Highway Access

Utilities Municipal water & sewer

Natural gas