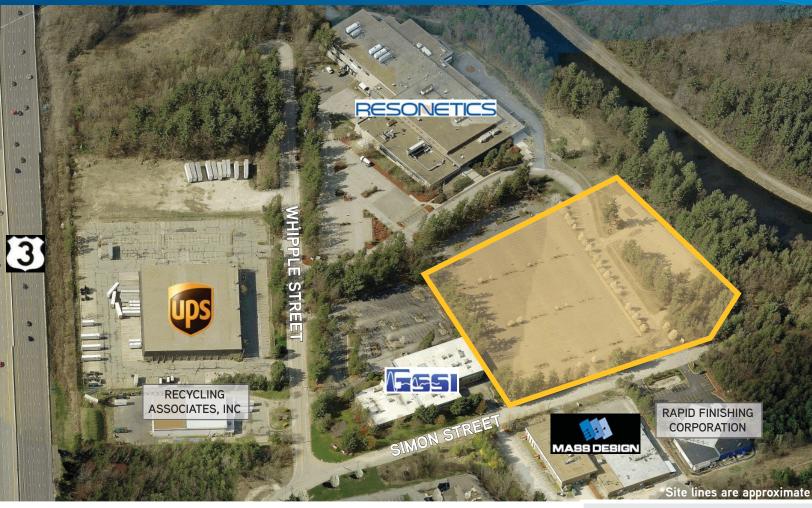

## Well-Located Industrial Site

44 SIMON STREET, NASHUA, NH 03060

Colliers International | New Hampshire is pleased to present a 6.7± acre industrial development opportunity strategically located right off Exit 5 of the Everett Turnpike (Route 3). The site is convenient to Manchester, NH, and only minutes from the MA border.

## Snapshot > Development Site

6.7± acres Acreage

Road Frontage Simon Street with 2 points of egress

Directly off Exit 5, Everett Turnpike/Route 3 Highway Access

Utilities Municipal water & sewer

Natural gas

Site work has been completed and the parcel features 2 egress points.

Located in a Federal HUBZone and a New Hampshire Economic Revitalization Zone, 44 Simon Street qualifies for certain tax benefits.

BOB ROHRER
DIR +1 603 206 9612
MANCHESTER, NH
bob.rohrer@colliers.com