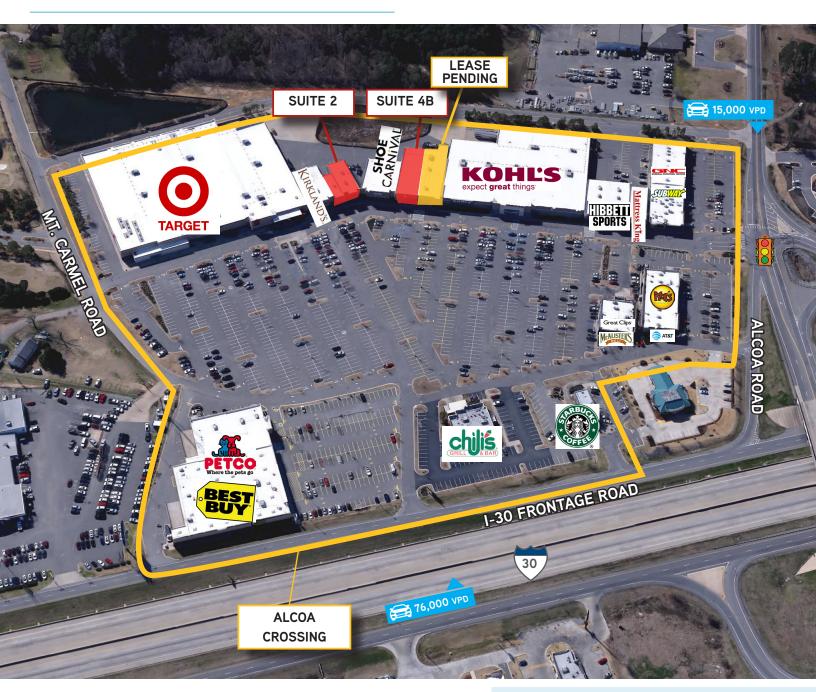

#### **KEY FEATURES**

- > Ideally positioned at the intersection of I-30 and Alcoa Road
- > Traffic count: approx. 76,000 vehicles per day on I-30
- > Saline County's largest retail center
- > Pylon signage available
- > Parking spaces: approx. 785

### **AVAILABLE SUITES**

Suite 2 Former Rue 21 +/- 5.400 SF

+/- 6,000 SF Suite 4B Former Old Navy

> Lease rate: negotiable

### **AVAILABLE SUITES**

| Suite 2  | Former Rue 21   | +/- 5,400 SF |
|----------|-----------------|--------------|
| Suite 4B | Former Old Navy | +/- 6,000 SF |

This document/email has been prepared by Colliers International for advertising and general information only. Colliers International makes no guarantees, representations or warranties of any kind, expressed or implied, regarding the information including, but not limited to, warranties of content, accuracy and reliability. Any interested party should undertake their own inquiries as to the accuracy of the information. Colliers International excludes unequivocally all inferred or implied terms, conditions and warranties arising out of this document and excludes all liability for loss and damages arising there from. This publication is the copyrighted property of Colliers International and /or its licensor(s). © 2016. All rights reserved. This communication is not intended to cause or induce breach of an existing listing agreement.