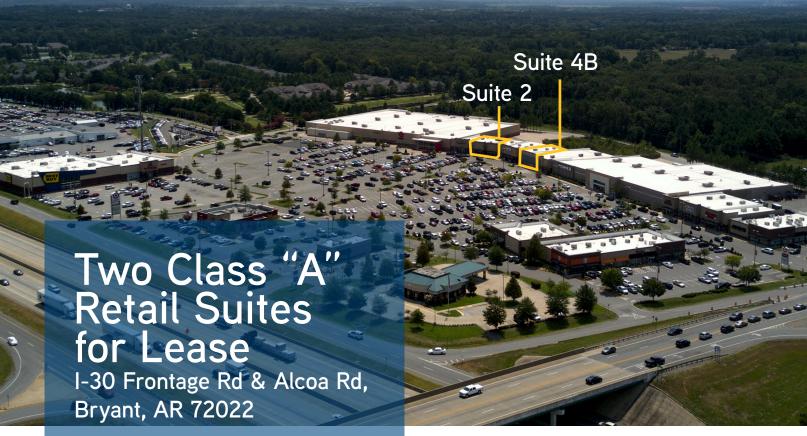

# BIRD'S EYE AERIAL

### **AVAILABLE SUITES**

Suite 2 Former Rue 21 +/- 5.400 SF

+/- 6,000 SF Suite 4B Former Old Navy

> Lease rate: negotiable

### **AVAILABLE SUITES**

| Suite 2  | Former Rue 21   | +/- 5,400 SF |
|----------|-----------------|--------------|
| Suite 4B | Former Old Navy | +/- 6,000 SF |

This document/email has been prepared by Colliers International for advertising and general information only. Colliers International makes no guarantees, representations or warranties of any kind, expressed or implied, regarding the information including, but not limited to, warranties of content, accuracy and reliability. Any interested party should undertake their own inquiries as to the accuracy of the information. Colliers International excludes unequivocally all inferred or implied terms, conditions and warranties arising out of this document and excludes all liability for loss and damages arising there from. This publication is the copyrighted property of Colliers International and /or its licensor(s). © 2016. All rights reserved. This communication is not intended to cause or induce breach of an existing listing agreement.