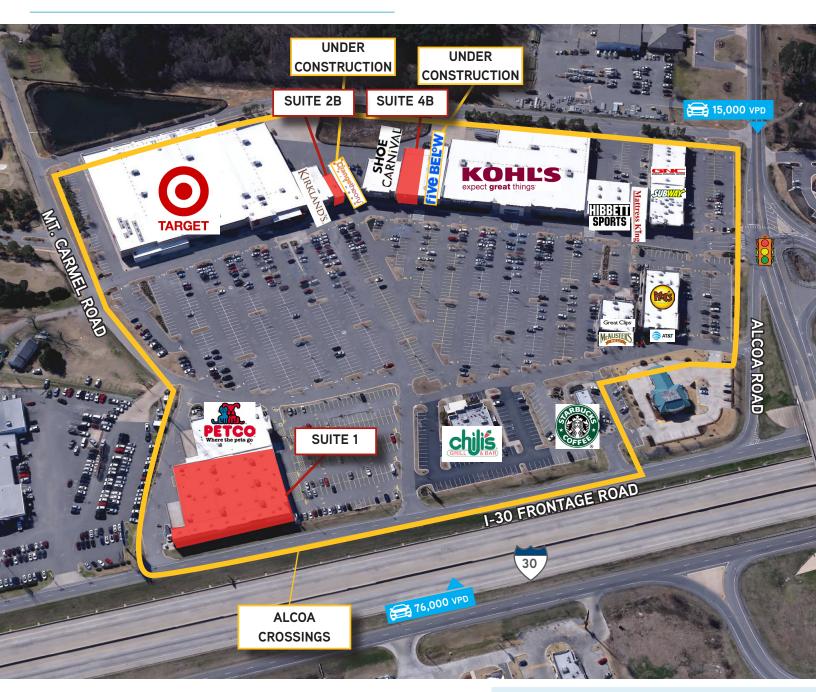

#### **KEY FEATURES**

- > Ideally positioned at the intersection of I-30 and Alcoa Road
- > Traffic count: approx. 76,000 vehicles per day on I-30
- > Saline County's largest retail center
- > Parking spaces: approx. 785

## **AVAILABLE SUITES**

| Suite 1  | Existing Best Buy                   | +/- 30,000 SF |
|----------|-------------------------------------|---------------|
| Suite 2B | Former Rue 21                       | +/- 1,400 SF  |
| Suite 4B | Next to the new<br>Five Below suite | +/- 6,095 SF  |

# **AVAILABLE SUITES**

+/- 30,000 SF Suite 1 Existing Best Buy

Suite 2B Former Rue 21 +/- 1,400 SF

Next to the new +/- 6,095 SF Suite 4B Five Below suite

This document/email has been prepared by Colliers International for advertising and general information only. Colliers International makes no guarantees, representations or warranties of any kind, expressed or implied, regarding the information including, but not limited to, warranties of content, accuracy and reliability. Any interested party should undertake their own inquiries as to the accuracy of the information. Colliers International excludes unequivocally all inferred or implied terms, conditions and warranties arising out of this document and excludes all liability for loss and damages arising there from. This publication is the copyrighted property of Colliers International and /or its licensor(s). © 2016. All rights reserved. This communication is not intended to cause or induce breach of an existing listing agreement.