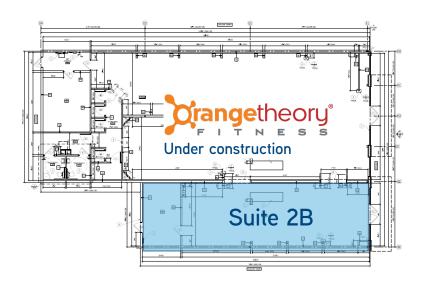

# FOR LEASE > Suite 2B

- > Portion of the former Rue 21 space
- > Approximately 1,400 SF

### FLOOR PLAN