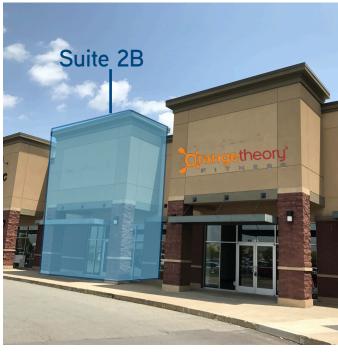

# FOR LEASE > Suite 2B

- > Portion of the former Rue 21 space
- > Approximately 1,400 SF

# **EXTERIOR**

This document has been prepared by Colliers International for advertising and general information only. Colliers International makes no guarantees, representations or warranties of any kind, expressed or implied, regarding the information including, but not limited to, warranties of content, accuracy and reliability. Any interested party should undertake their own inquiries as to the accuracy of the information. Colliers International excludes unequivocally all inferred or implied terms, conditions and warranties arising out of this document and excludes all liability for loss and damages arising there from. This publication is the copyrighted property of Colliers International and/or its licensor(s). ©2016. All rights reserved.