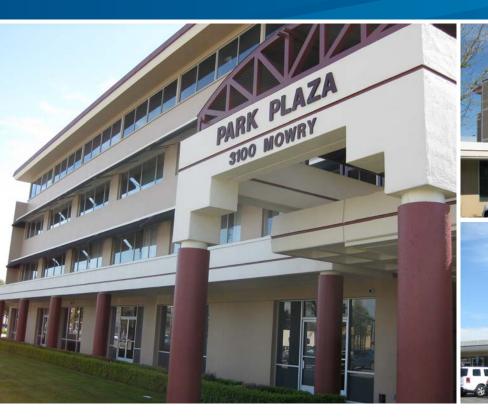

# FOR LEASE > FREMONT OFFICE > 1,834± SF AVAILABLE Park Plaza

3100 MOWRY AVENUE, FREMONT, CA

### Features

> Excellent CBD Locations Near BART and Retail Services

Pricing and suite availability subject to change or withdraw at anytime by owner.

- > Renovated Building to Class A Standards
- > 4/1000 Parking
- > Elevator Served
- > Easy Access to I-880
- > T.I.'s Available
- > Competitive Lease Rates