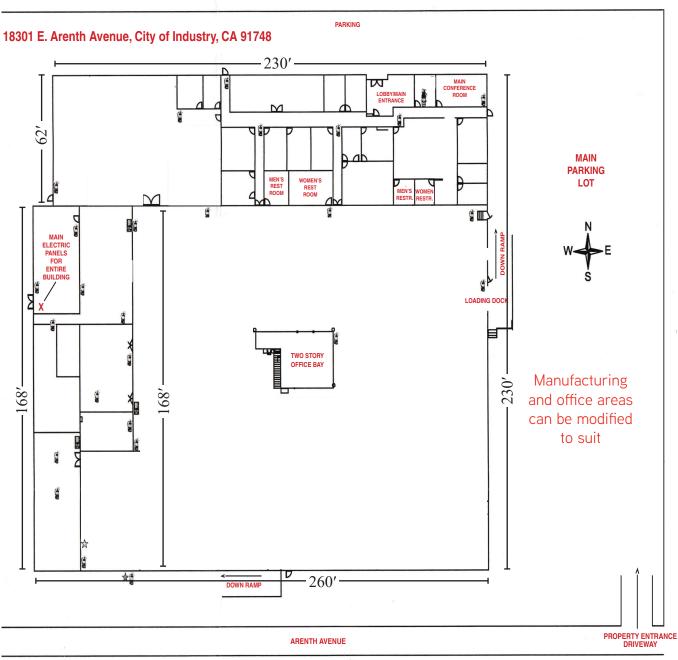

## FOR LEASE > 57,132 SQUARE FEET ON ±3.61 ACRES

Clean Manufacturing Facility With Large Secure Fenced Yard Heavy Power and 15,000 SF Office Build-Out

18301 E. ARENTH AVENUE, CITY OF INDUSTRY, CA 91748

TONY T. PHU LICENSE NO. 01129178 626 283 4560 tony.phu@colliers.com STEPHEN C. CALHOUN, SIOR LICENSE NO. 00615478 323 278 3111 steve.calhoun@colliers.com

## **Property Features**

- > 57,132 SF Building
- > ±3.61 Acres of Land Secure Fenced Yard
- > ±15,000 SF of Office Space
- > Heavy Power 4000 Amps
- > 16' Minimum Ceiling Clearance
- > 1 Double Dock High Door
- > 150 Car Parking
- Convenient Access to the (60) Freeway via Fullerton Road
- Valley Boulevard Frontage