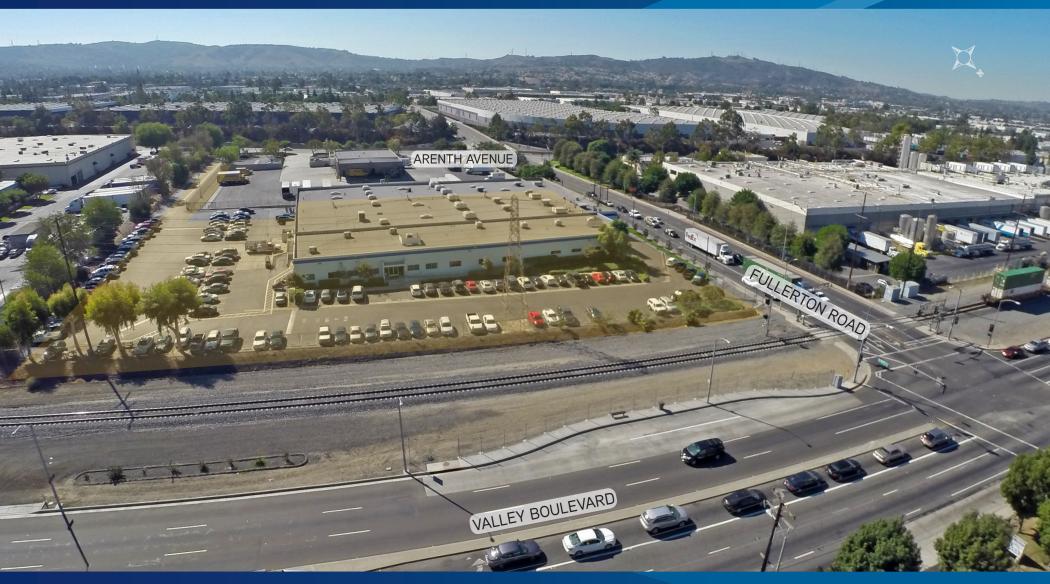

## FOR LEASE > 57,132 SQUARE FEET ON ±3.61 ACRES

Clean Manufacturing Facility With Large Secure Fenced Yard Heavy Power and 15,000 SF Office Build-Out

18301 E. ARENTH AVENUE, CITY OF INDUSTRY, CA 91748

TONY T. PHU LICENSE NO. 01129178 626 283 4560 tony.phu@colliers.com STEPHEN C. CALHOUN, SIOR LICENSE NO. 00615478 323 278 3111 steve.calhoun@colliers.com

## **Property Features**

- > 57,132 SF Building
- > ±3.61 Acres of Land Secure Fenced Yard
- > ±15,000 SF of Office Space
- > Heavy Power 4000 Amps
- > 16' Minimum Ceiling Clearance
- > 1 Double Dock High Door
- > 150 Car Parking
- Convenient Access to the (60) Freeway via Fullerton Road
- Valley Boulevard Frontage