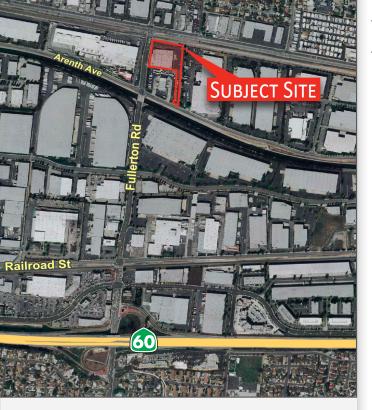

## FOR LEASE > 57,132 SQUARE FEET ON ±3.61 ACRES

Clean Manufacturing Facility With Large Secure Fenced Yard Heavy Power and 15,000 SF Office Build-Out

18301 E. ARENTH AVENUE, CITY OF INDUSTRY, CA 91748

TONY T. PHU LICENSE NO. 01129178 626 283 4560 tony.phu@colliers.com STEPHEN C. CALHOUN, SIOR LICENSE NO. 00615478 323 278 3111 steve.calhoun@colliers.com