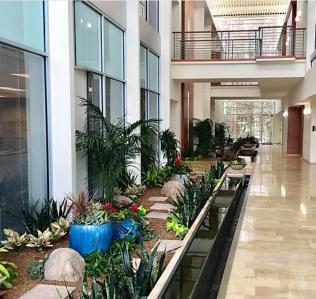

### Suite 100 - 5,313± RSF

- First floor of building with double door entry
- Below market rental rate
- Furniture included
- \$21.00/SF full service
- Lease expiration: 9/30/2019
- Multiple private offices, conference room, and collaborative workspace areas