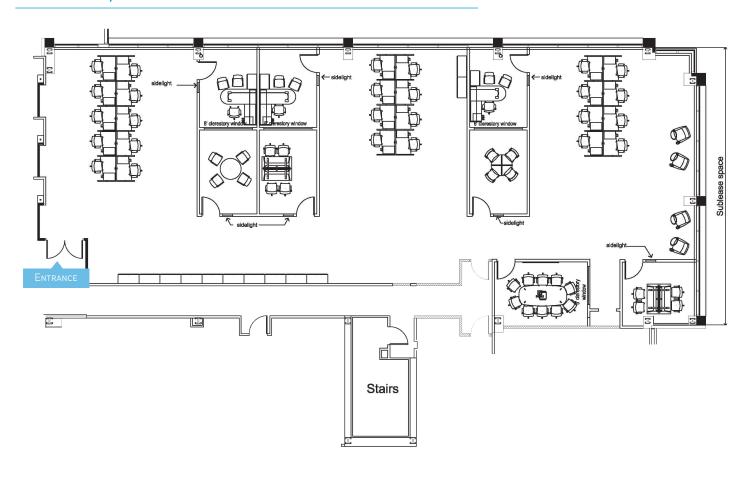

### Suite 100 - 5,313± RSF

- First floor of building with double door entry
- Below market rental rate
- Furniture included
- \$21.00/SF full service
- Lease expiration: 9/30/2019
- Multiple private offices, conference room, and collaborative workspace areas

#### Suite 100 - 5,313 ± RSF

Megan Lawler Associate 813 871 8526 megan.lawler@colliers.com

Mia Jarrell, MCR Managing Director 813 871 8539 mia.jarrrell@colliers.com