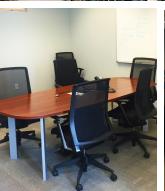

### Suite 100 - 5,313± RSF

- First floor of building with double door entry
- Below market rental rate
- Furniture included
- \$21.00/SF full service
- Lease expiration: 9/30/2019
- Multiple private offices, conference room, and collaborative workspace areas