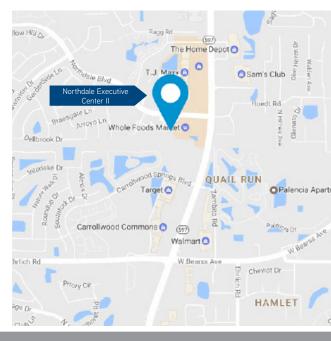

### **Property Highlights**

- 50,027 SF 2-story office building in Northwest Tampa submarket
- 3.9:1,000 SF parking ratio
- Easy access to Tampa International Airport, Downtown Tampa and Westshore Business District
- Less than 5 miles from I-275 and Veterans Expressway