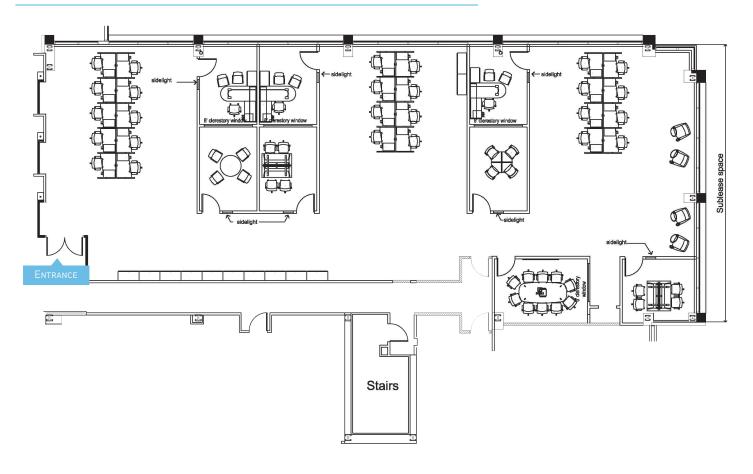

### Suite 100 - 5,313± RSF

- First floor of building with double door entry
- Below market rental rate
- Furniture included
- \$21.00/SF full service
- Lease expiration: 4/30/2019
- Multiple private offices, conference room, and collaborative workspace areas

#### Suite 100 - 5,313 ± RSF

Megan Lawler Associate 813 871 8526 megan.lawler@colliers.com

Mia Jarrell, MCR Managing Director 813 871 8539 mia.jarrrell@colliers.com