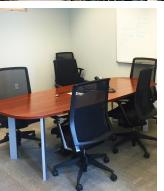

### Suite 100 - 5,313± RSF

- First floor of building with double door entry
- Below market rental rate
- Furniture included
- \$21.00/SF full service
- Lease expiration: 4/30/2019
- Multiple private offices, conference room, and collaborative workspace areas