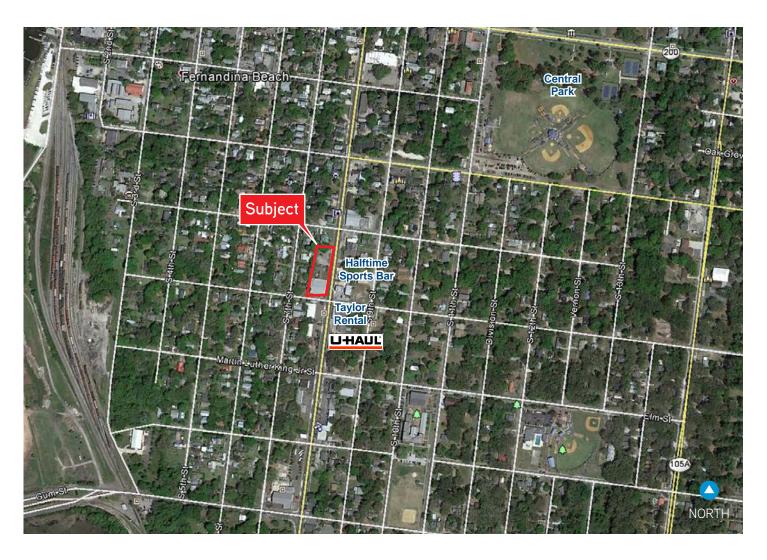

# Aerial

329 S. 8TH STREET, FERNANDINA BEACH, FLORIDA 32034

| Demographics          | 1 Mile   | 3 Mile   | 5 Mile   |
|-----------------------|----------|----------|----------|
| 2016 Population Est.  | 4,289    | 16,127   | 21,802   |
| 2016 Est. Households  | 1,784    | 7,038    | 9,425    |
| Avg. Household Income | \$62,113 | \$75,331 | \$82,452 |