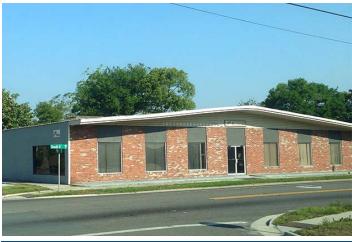

# 329 Place

329 S. 8TH STREET, FERNANDINA BEACH, FLORIDA 32034

11,055± SF AVAILABLE

### **Property Features**

- > 11,055± SF total 3 buildings
  - Building 1: 9,216± SF: Retail building with rollup door
  - Building 2: 920± SFL Office
  - Building 3: 920± SF: Apartment
- > 0.68± acres with 300' of frontage on S. 8th Street
- > Ideal for retail, meeting, or office use
- Close to downtown Fernandina Beach
- > At the corner of S. 8th Street and Date Street
- > Asking Lease Rate: \$10/SF NNN
- > Asking Sales Price: \$1,100,000