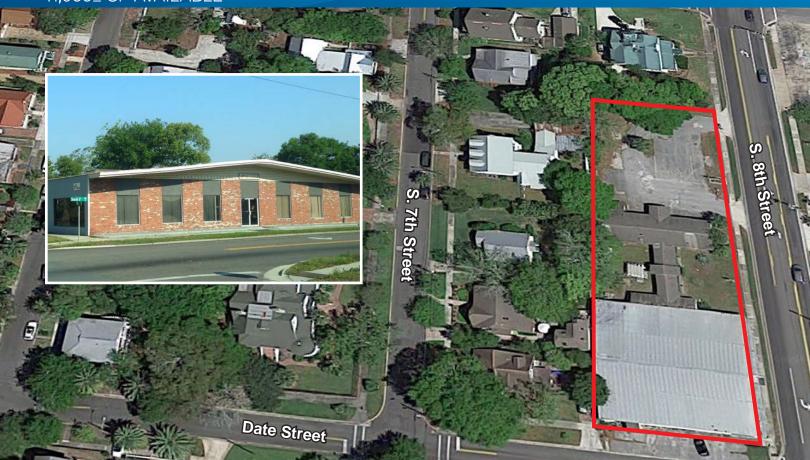

# 329 Place

329 S. 8TH STREET, FERNANDINA BEACH, FLORIDA 32034

11,055± SF AVAILABLE

### **Property Features**

- > 11,055± SF total 3 buildings
  - Building 1: 9,216± SF: Retail building with rollup door
  - Building 2: 920± SFL Office
  - Building 3: 920± SF: Apartment
- > 0.68± acres with 300' of frontage on S. 8th Street
- > Ideal for retail, meeting, or office use
- Close to downtown Fernandina Beach
- > At the corner of S. 8th Street and Date Street
- > Asking Lease Rate: \$10/SF NNN
- > Asking Sales Price: \$1,100,000