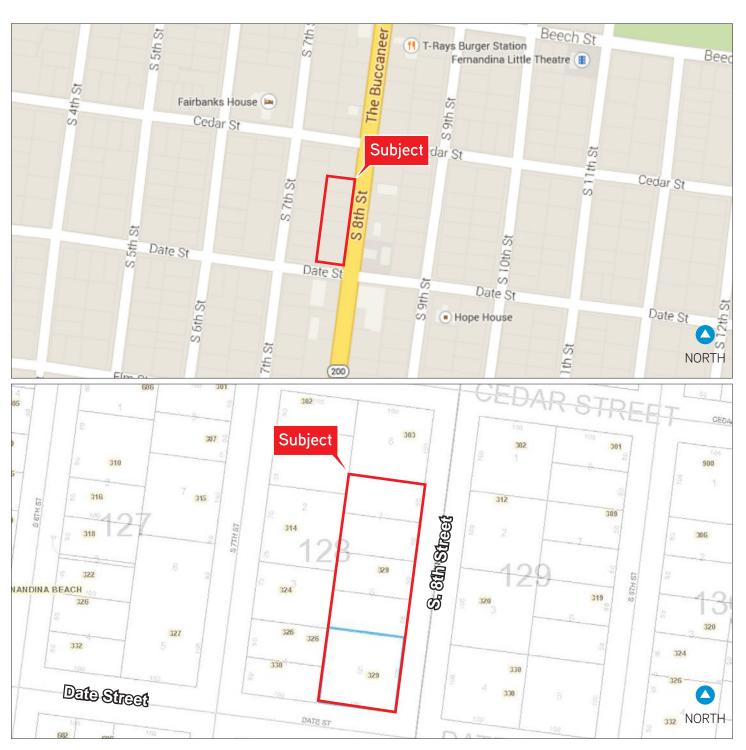

### FOR LEASE/SALE > OFFICE/ RETAIL PROPERTY

# 329 Place



329 S. 8TH STREET, FERNANDINA BEACH, FLORIDA 32034

11,055± SF AVAILABLE



### **Property Features**

- > 11,055± SF total 3 buildings
  - Building 1: 9,216± SF: Retail building with rollup door
  - Building 2: 920± SFL Office
  - Building 3: 920± SF: Apartment
- > 0.68± acres with 300' of frontage on S. 8th Street
- > Ideal for retail, meeting, or office use
- Close to downtown Fernandina Beach
- > At the corner of S. 8th Street and Date Street
- > Asking Lease Rate: \$10/SF NNN
- > Asking Sales Price: \$1,100,000

Owner is a licensed Florida Real Estate Broker



# Street & Plat Map

329 S. 8TH STREET, FERNANDINA BEACH, FLORIDA 32034



# Aerial

329 S. 8TH STREET, FERNANDINA BEACH, FLORIDA 32034



| Demographics          | 1 Mile   | 3 Mile   | 5 Mile   |
|-----------------------|----------|----------|----------|
| 2016 Population Est.  | 4,289    | 16,127   | 21,802   |
| 2016 Est. Households  | 1,784    | 7,038    | 9,425    |
| Avg. Household Income | \$62,113 | \$75,331 | \$82,452 |

## Floor Plan

329 S. 8TH STREET, FERNANDINA BEACH, FLORIDA 32034



### **Available Office Prop**



Profile 1 of 1

#### Summary (7070)



#### Building/Space

Construction Status:ExistingPrimary Use:OfficeSecondary Use:RetailYear Built:1968# Buildings:2

ConstructionType: Concrete Block

Exterior Type: Brick # Floors: 1

#### Utilities

Power Supplier: FPU

#### Site

**Land SF**: 29,621 SF

Parcel Number: 00-00-31-1800-0128-0050