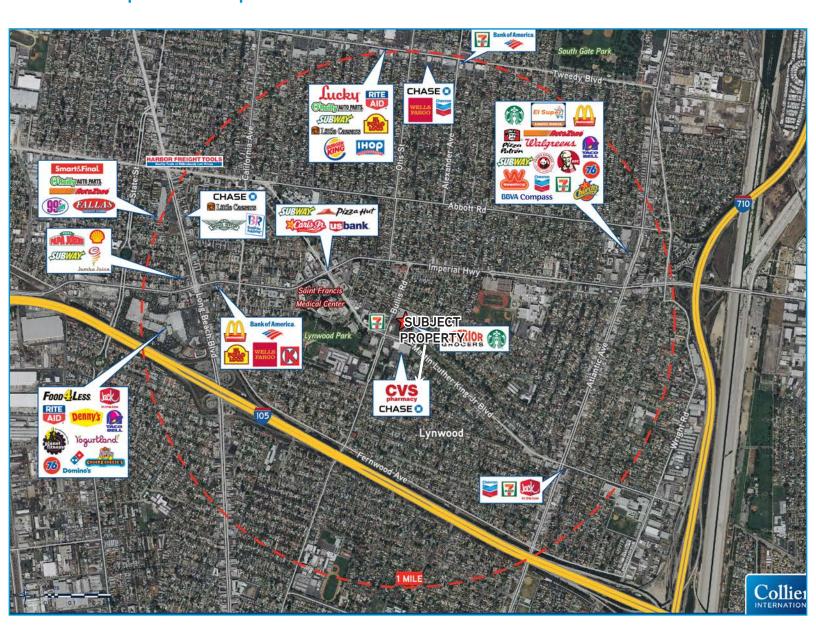

2

#### **JAMES RODRIGUEZ**

SR. VICE PRES. | LIC. NO. 01164377 james.rodriguez@colliers.com

#### MICHAEL BOHORQUEZ

VICE PRES. | LIC. NO. 01870842 michael.bohorguez@colliers.com

COLLIERS INTERNATIONAL | DOWNTOWN LA 865 S. Figueroa St., Suite 3500 | Los Angeles, CA 90017 http://blog.retailforesight.com

Colliers International makes no guarantees, representations or warranties of any kind, expressed or implied, regarding the information including, but not limited to, warranties of content, accuracy and reliability. This publication is the copyrighted property of Colliers International and /or its licensor(s). 2015. All rights reserved.



# FOR LEASE > SUPERIOR GROCERS ANCHORED RETAIL SPACES 3831 E MARTIN LUTHER KING JR BLVD LYNWOOD, CA 90262



## Retail Competition Map - 1 mile Radius



#### FOR FURTHER INFORMATION PLEASE CALL: +1 323 609 3172

#### **JAMES RODRIGUEZ**

SR. VICE PRES. | LIC. NO. 01164377 james.rodriguez@colliers.com

#### MICHAEL BOHORQUEZ

VICE PRES. | LIC. NO. 01870842 michael.bohorguez@colliers.com

COLLIERS INTERNATIONAL | DOWNTOWN LA 865 S. Figueroa St., Suite 3500 | Los Angeles, CA 90017 http://blog.retailforesight.com