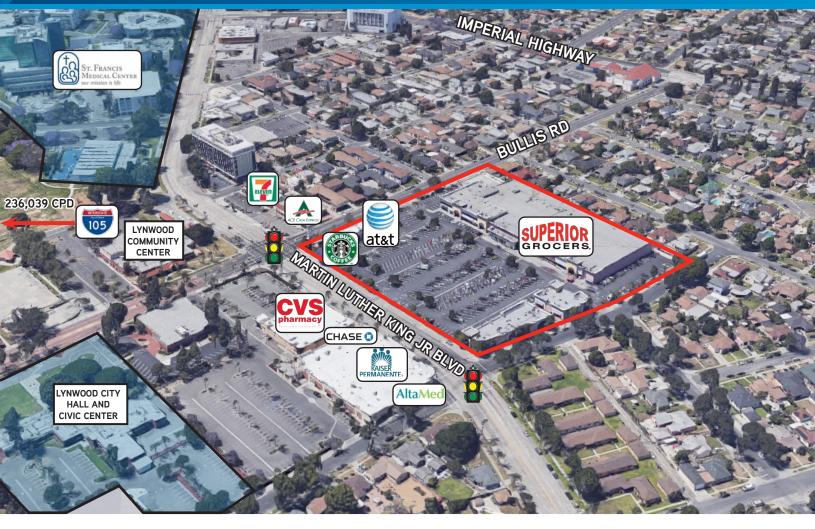

#### SHOPPING CENTER CHARACTERISTICS

**LEASE RATE:** Negotiable (Triple Net)

**SHOPPING CENTER GLA:** ±109.924 SF

**PREMISES SIZE:** ±3,507 SF Endcap

TRAFFIC COUNTS

MARTIN LUTHER KING JR **BLVD:** 

±28.086 (CoStar 2018)

#### **HIGHLIGHTS**

- > Busy neighborhood center anchored by a strong performing Superior Grocers
- > Ideally positioned at a signalized intersection within a dense residential area
- > Located across from the City Hall/Civic Center and St. Francis Medical Center (590,000 SF hospital)
- Easy access from Martin Luther King Jr Blvd, Imperial Hwy and the 105 & 710 freeways