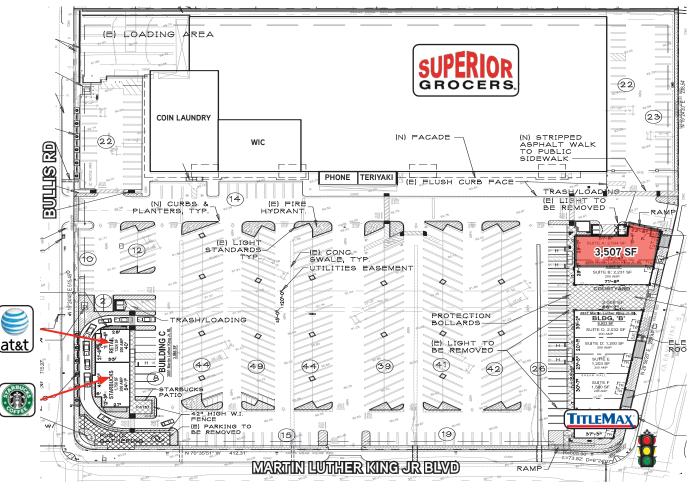

#### SHOPPING CENTER CHARACTERISTICS

**LEASE RATE:** Negotiable (Triple Net)

**SHOPPING CENTER GLA:** ±109.924 SF

**PREMISES SIZE:** ±3,507 SF Endcap

TRAFFIC COUNTS

MARTIN LUTHER KING JR **BLVD:** 

±28.086 (CoStar 2018)