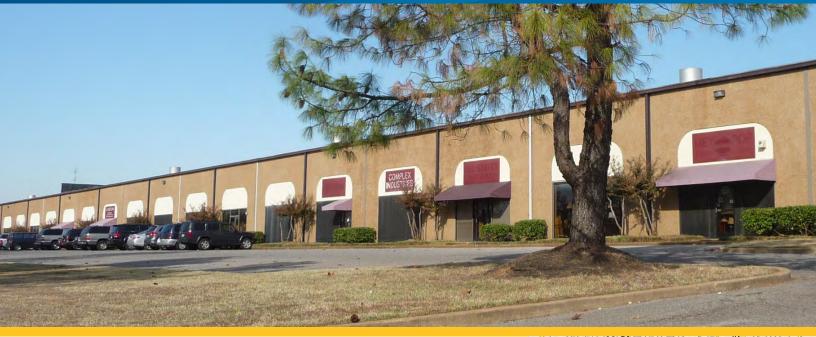

## 5746-5772 Distribution Dr.

5746-5772 DISTRIBUTION DRIVE, MEMPHIS, TENNESSEE 38141

This industrial/flex facility is currently available and can accommodate users as small as 6,250 square feet or as large as 53,325 square feet. This facility provides many amenities, some of which are: great showroom/office space, 12' x 14' drive-in doors, 8' x 10' dock-high doors and a 100' truck court at the rear of the building, which is partially fenced and canopied.

## **Property Features**

- > Total RBA: Approx. 131,450 square feet
- > 53,325 square feet available
- > Rear load
- > 200+ auto parking spaces in front of building
- > Built in 1978
- > 18' clear ceiling height
- > Column spacing: 50' x 42'
- > Two (12' x 14') grade level doors
- > Four (12' x 14') ramped doors
- > 15 (8' x 10') dock-high doors
- > Sprinkler system
- > Zoned I-L
- > Concrete tilt construction