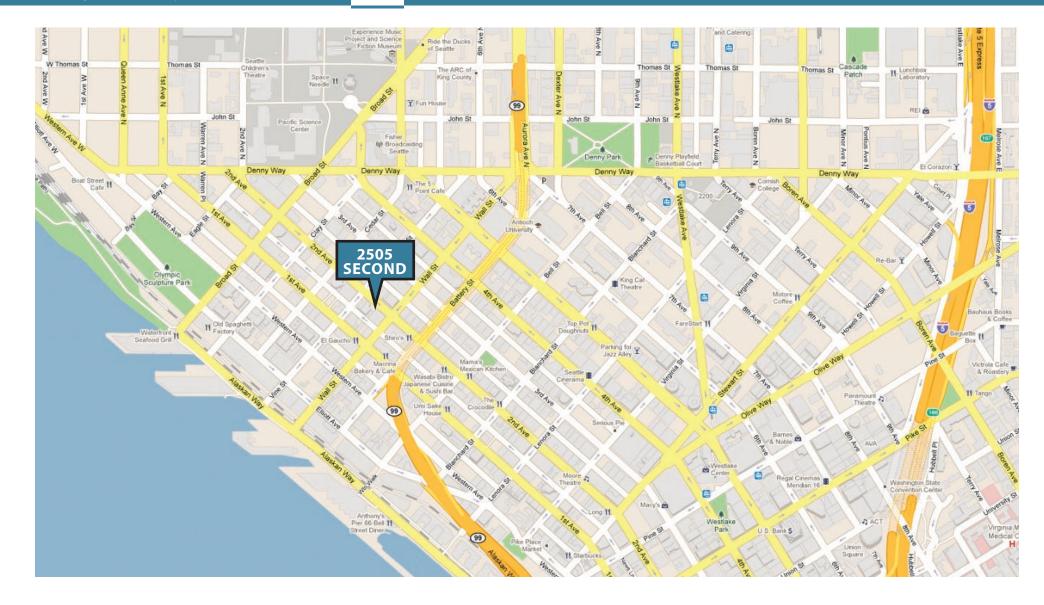

#### **Excellent Location**

Featuring sweeping views of Elliott Bay and Downtown Seattle, the 73,604 sf office building at 2505 Second Avenue is well located in Seattle's Belltown neighborhood. The seven-story building offers rent-ready suites that are ideal for small to mid-size tenants, garage parking and easy access to Highway 99 and Interstate 5.

2505 Second also enjoys immediate ground-floor retail services and proximity to Belltown's many restaurants, hotels and shopping venues.