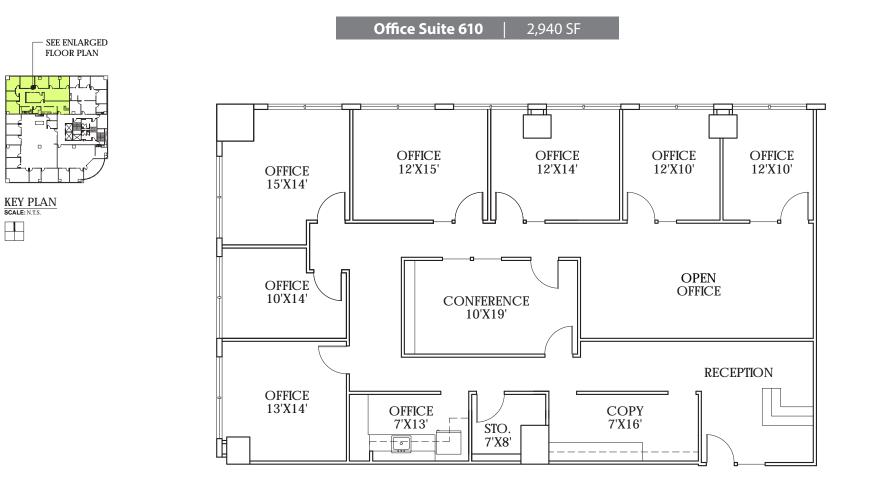

#### **OFFICE SPACE**

| <b>Suite</b><br>(click below<br>to view layout) | SF    | Description/Features                                                                                                                       | Available |
|-------------------------------------------------|-------|--------------------------------------------------------------------------------------------------------------------------------------------|-----------|
| 405                                             | 6,330 | This space offers an open office area with creative finishes and a large conference room. The suite has views of the city and Puget Sound. | Now       |
| 610                                             | 2,940 | This suite has views of Puget Sound and offers several perimeter offices, a small break room, and a reception area.                        | Now       |
| 705                                             | 3,402 | This suite offers an open office area with a break room, one perimeter office, and a large conference room.                                | Now       |

FEATURES & LOCATION | MAP | CONTACT

SEE ENLARGED FLOOR PLAN

**KEY PLAN** SCALE: N.T.S.

**STEELWAVE** 

**Kerry Carlson** Regional Vice President kcarlson@steelwavellc.com 425.372.5500

**David Gurry** david.gurry@colliers.com dan.dahl@colliers.com 206.382.8549