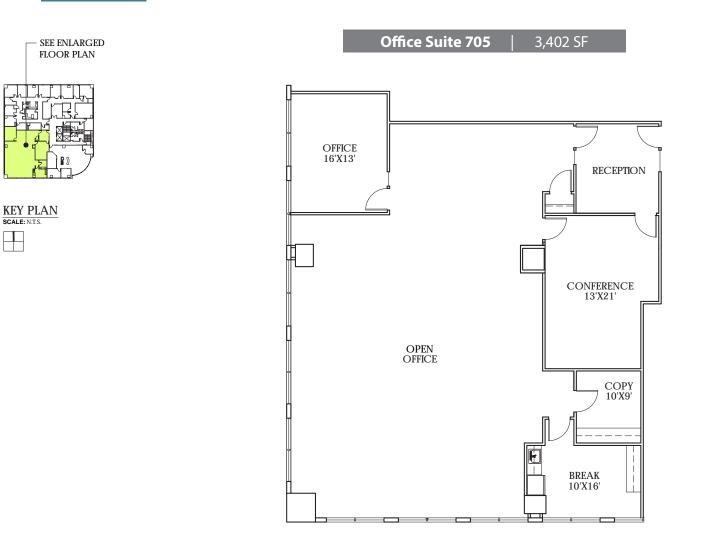

#### **OFFICE SPACE**

| <b>Suite</b><br>(click below<br>to view layout) | SF    | Description/Features                                                                                                                       | Available |
|-------------------------------------------------|-------|--------------------------------------------------------------------------------------------------------------------------------------------|-----------|
| 405                                             | 6,330 | This space offers an open office area with creative finishes and a large conference room. The suite has views of the city and Puget Sound. | Now       |
| 610                                             | 2,940 | This suite has views of Puget Sound and offers several perimeter offices, a small break room, and a reception area.                        | Now       |
| 705                                             | 3,402 | This suite offers an open office area with a break room, one perimeter office, and a large conference room.                                | Now       |

FEATURES & LOCATION | MAP | CONTACT

SEE ENLARGED FLOOR PLAN

**KEY PLAN** SCALE: N.T.S.

**STEELWAVE** 

**Kerry Carlson** Regional Vice President kcarlson@steelwavellc.com 425.372.5500

**David Gurry** david.gurry@colliers.com dan.dahl@colliers.com 206.382.8549