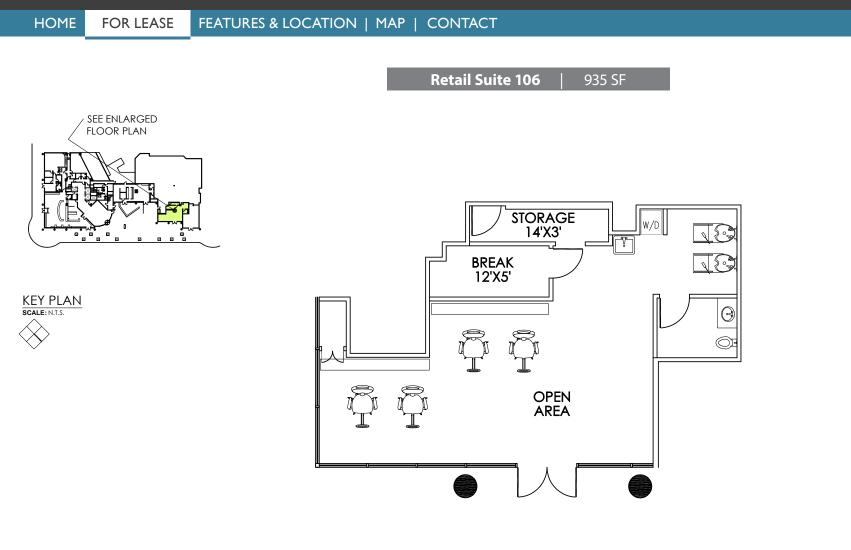

#### **RETAIL SPACE**

| Suite<br>(click below<br>to view layout) | SF  | Description/Features                                                                                                                                                                                      | Available |
|------------------------------------------|-----|-----------------------------------------------------------------------------------------------------------------------------------------------------------------------------------------------------------|-----------|
| 106                                      | 935 | Retail salon space with open layout and lots of natural light. Suite includes a break room, storage room and private restroom located in a high foot traffic area in the beautiful Belltown neighborhood. |           |

FEATURES & LOCATION | MAP | CONTACT

SEE ENLARGED FLOOR PLAN

**KEY PLAN** SCALE: N.T.S.

**STEELWAVE** 

**Kerry Carlson** Regional Vice President kcarlson@steelwavellc.com 425.372.5500

**David Gurry** david.gurry@colliers.com dan.dahl@colliers.com 206.382.8549