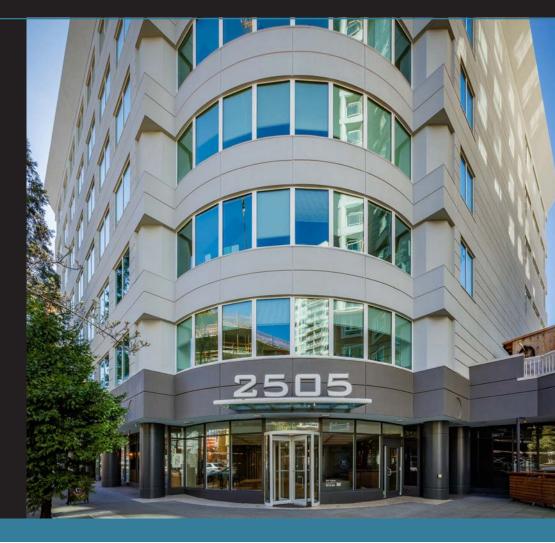

# 2505 SECOND SEATTLE, WASHINGTON

- Extensive lobby and common area renovation completed in 2018
- Sweeping views of Elliott Bay and Downtown Seattle
- Professional tenant roster with office suites ideal for small to mid-size tenants
- Excellent proximity and easy access to Highway 99 and Interstate 5
- Garage parking ratio of one stall per 1,000 sf

#### **Excellent Location**

Featuring sweeping views of Elliott Bay and Downtown Seattle, the 73,604 sf office building at 2505 Second Avenue is well located in Seattle's Belltown neighborhood. The seven-story building offers rent-ready suites that are ideal for small to mid-size tenants, garage parking and easy access to Highway 99 and Interstate 5.

2505 Second also enjoys immediate ground-floor retail services and proximity to Belltown's many restaurants, hotels and shopping venues.

#### **Building & Area Amenities**

- Extensive lobby and common area renovation completed in 2018
- Rent-ready office suites for immediate occupancy
- Sweeping views of Elliott Bay and Downtown Seattle
- Professional tenant roster with office suites ideal for small to mid-size tenants
- Excellent proximity and easy access to Highway 99 and Interstate 5
- Garage parking ratio of one stall per 1,000 sf
- Proximity to over 15,000 residential units, as well as restaurants, hotels and shopping, including Pike Place Market and Seattle Center
- Onsite restaurants, coffee and juice bar, dry cleaners, and barbershop
- Walk Score of 97, Transit Score of 100, and Bike Score of 79