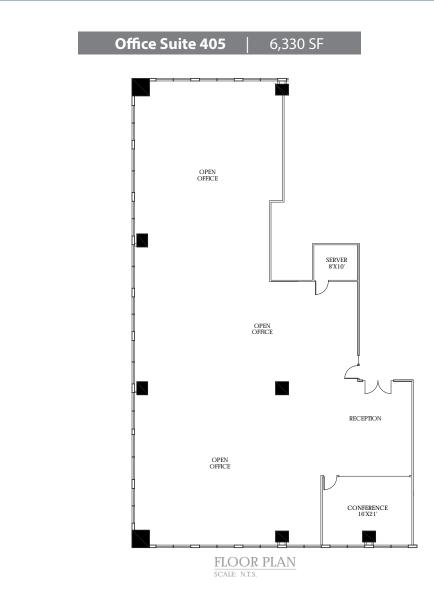

#### **OFFICE SPACE**

| <b>Suite</b><br>(click below<br>to view layout) | SF    | Description/Features                                                                                                                       | Available |
|-------------------------------------------------|-------|--------------------------------------------------------------------------------------------------------------------------------------------|-----------|
| 405                                             | 6,330 | This space offers an open office area with creative finishes and a large conference room. The suite has views of the city and Puget Sound. | Now       |
| 610                                             | 2,940 | This suite has views of Puget Sound and offers several perimeter offices, a small break room, and a reception area.                        | Now       |
| 705                                             | 3,402 | This suite offers an open office area with a break room, one perimeter office, and a large conference room.                                | Now       |

FOR LEASE FEATURES & LOCATION | MAP | CONTACT

FLOOR PLAN SCALE: N.T.S.

**Kerry Carlson** Regional Vice President kcarlson@steelwavellc.com 425.372.5500

**David Gurry** david.gurry@colliers.com dan.dahl@colliers.com 206.382.8549