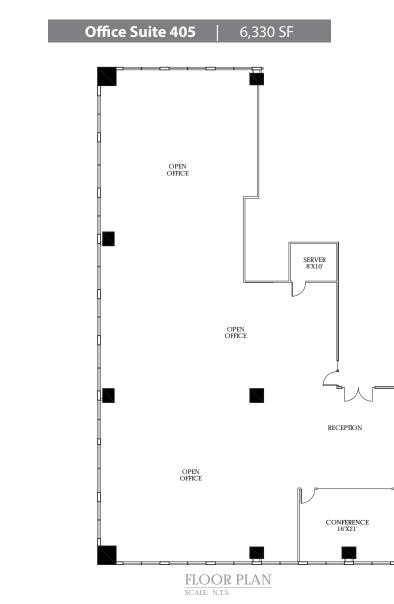

#### **OFFICE SPACE**

| <b>Suite</b><br>(click below<br>to view layout) | SF     | Description/Features                                                                                                                                                                                                                       | Available |
|-------------------------------------------------|--------|--------------------------------------------------------------------------------------------------------------------------------------------------------------------------------------------------------------------------------------------|-----------|
| 300                                             | 10,990 | Full floor opportunity. This suite is bright and sunny with partial views of the Puget Sound.<br>It provides an open office area with 19 perimeter offices, 2 conference rooms, 3 central work<br>rooms, and a large café style breakroom. | Now       |
| 405                                             | 6,330  | This space offers an open office area with creative finishes and a large conference room. The suite has views of the city and Puget Sound.                                                                                                 | Now       |
| 515                                             | 2,103  | LEASED                                                                                                                                                                                                                                     | Now       |
| 610                                             | 2,940  | This suite has views of Puget Sound and offers several perimeter offices, a small break room, and a reception area.                                                                                                                        | 05.18     |
| 705                                             | 3,402  | This suite offers an open office area with a break room, one perimeter office, and a large conference room.                                                                                                                                | 04.18     |