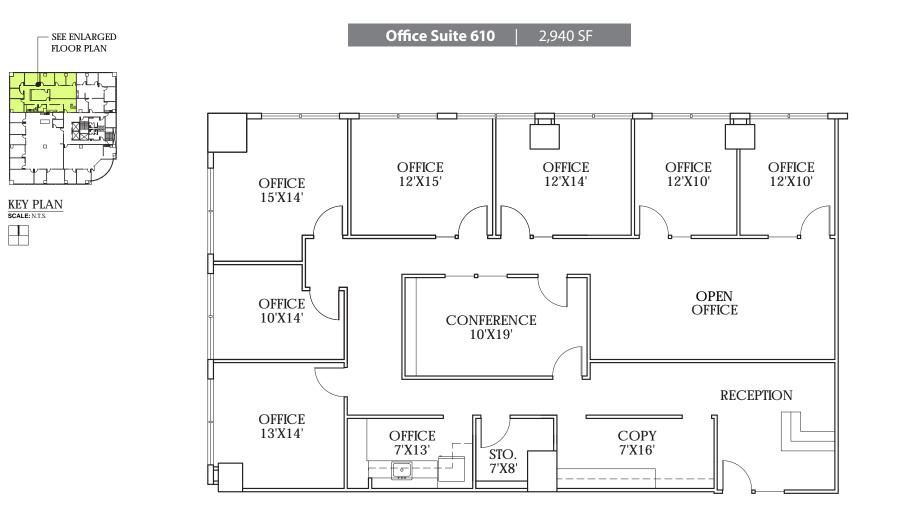

#### **OFFICE SPACE**

| <b>Suite</b><br>(click below<br>to view layout) | SF     | Description/Features                                                                                                                                                                                                                       | Available |
|-------------------------------------------------|--------|--------------------------------------------------------------------------------------------------------------------------------------------------------------------------------------------------------------------------------------------|-----------|
| 300                                             | 10,990 | Full floor opportunity. This suite is bright and sunny with partial views of the Puget Sound.<br>It provides an open office area with 19 perimeter offices, 2 conference rooms, 3 central work<br>rooms, and a large café style breakroom. | Now       |
| 405                                             | 6,330  | This space offers an open office area with creative finishes and a large conference room. The suite has views of the city and Puget Sound.                                                                                                 | Now       |
| 515                                             | 2,103  | LEASED                                                                                                                                                                                                                                     | Now       |
| 610                                             | 2,940  | This suite has views of Puget Sound and offers several perimeter offices, a small break room, and a reception area.                                                                                                                        | 05.18     |
| 705                                             | 3,402  | This suite offers an open office area with a break room, one perimeter office, and a large conference room.                                                                                                                                | 04.18     |