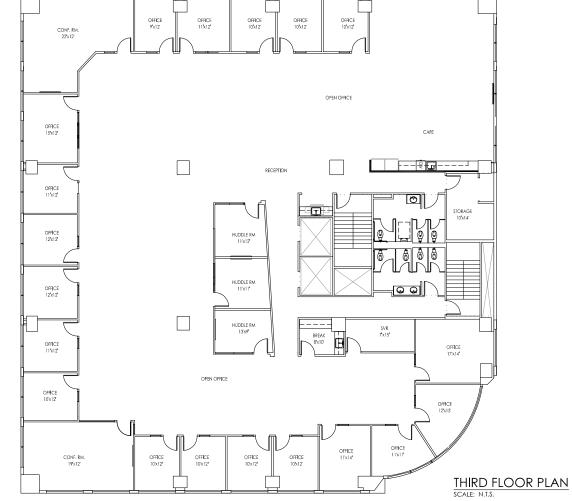

#### **OFFICE SPACE**

| <b>Suite</b><br>(click below<br>to view layout) | SF     | Description/Features                                                                                                                                                                                                                       | Available |
|-------------------------------------------------|--------|--------------------------------------------------------------------------------------------------------------------------------------------------------------------------------------------------------------------------------------------|-----------|
| 300                                             | 10,990 | Full floor opportunity. This suite is bright and sunny with partial views of the Puget Sound.<br>It provides an open office area with 19 perimeter offices, 2 conference rooms, 3 central work<br>rooms, and a large café style breakroom. | Now       |
| 405                                             | 6,330  | This space offers an open office area with creative finishes and a large conference room. The suite has views of the city and Puget Sound.                                                                                                 | Now       |
| 515                                             | 2,103  | LEASED                                                                                                                                                                                                                                     | Now       |
| 610                                             | 2,940  | This suite has views of Puget Sound and offers several perimeter offices, a small break room, and a reception area.                                                                                                                        | 05.18     |
| 705                                             | 3,402  | This suite offers an open office area with a break room, one perimeter office, and a large conference room.                                                                                                                                | 04.18     |