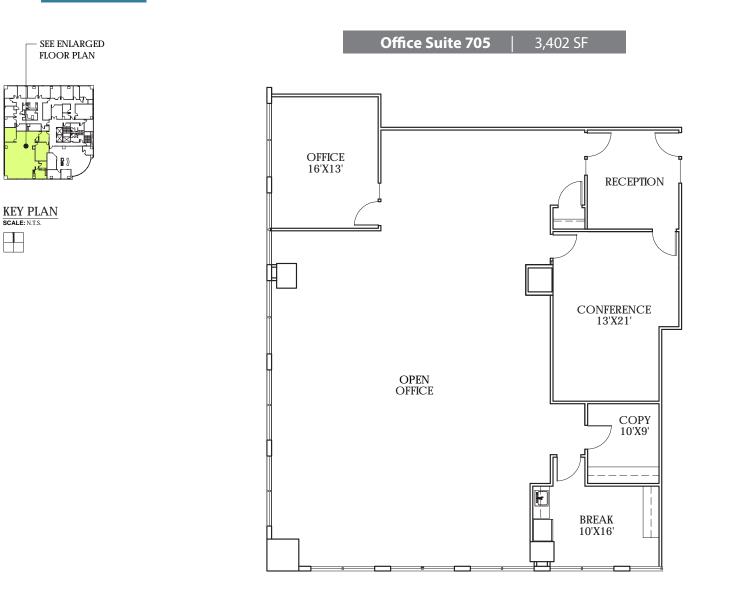

#### **OFFICE SPACE**

| <b>Suite</b><br>(click below<br>to view layout) | SF     | Description/Features                                                                                                                                                                                                                       | Available |
|-------------------------------------------------|--------|--------------------------------------------------------------------------------------------------------------------------------------------------------------------------------------------------------------------------------------------|-----------|
| 300                                             | 10,990 | Full floor opportunity. This suite is bright and sunny with partial views of the Puget Sound.<br>It provides an open office area with 19 perimeter offices, 2 conference rooms, 3 central work<br>rooms, and a large café style breakroom. | Now       |
| 405                                             | 6,330  | This space offers an open office area with creative finishes and a large conference room. The suite has views of the city and Puget Sound.                                                                                                 | Now       |
| 515                                             | 2,103  | LEASED                                                                                                                                                                                                                                     | Now       |
| 610                                             | 2,940  | This suite has views of Puget Sound and offers several perimeter offices, a small break room, and a reception area.                                                                                                                        | 05.18     |
| 705                                             | 3,402  | This suite offers an open office area with a break room, one perimeter office, and a large conference room.                                                                                                                                | 04.18     |

FLOOR PLAN SCALE: N.T.S.

**Kerry Carlson** Regional Vice President kcarlson@steelwavellc.com 425.372.5500

**David Gurry** david.gurry@colliers.com dan.dahl@colliers.com 206.382.8549

SCALE: N.T.S. 

FOR LEASE FEATURES & LOCATION | MAP | CONTACT

**Kerry Carlson** Regional Vice President kcarlson@steelwavellc.com 425.372.5500

FLOOR PLAN SCALE: N.T.S.

David Gurry david.gurry@colliers.com dan.dahl@colliers.com 206.382.8549