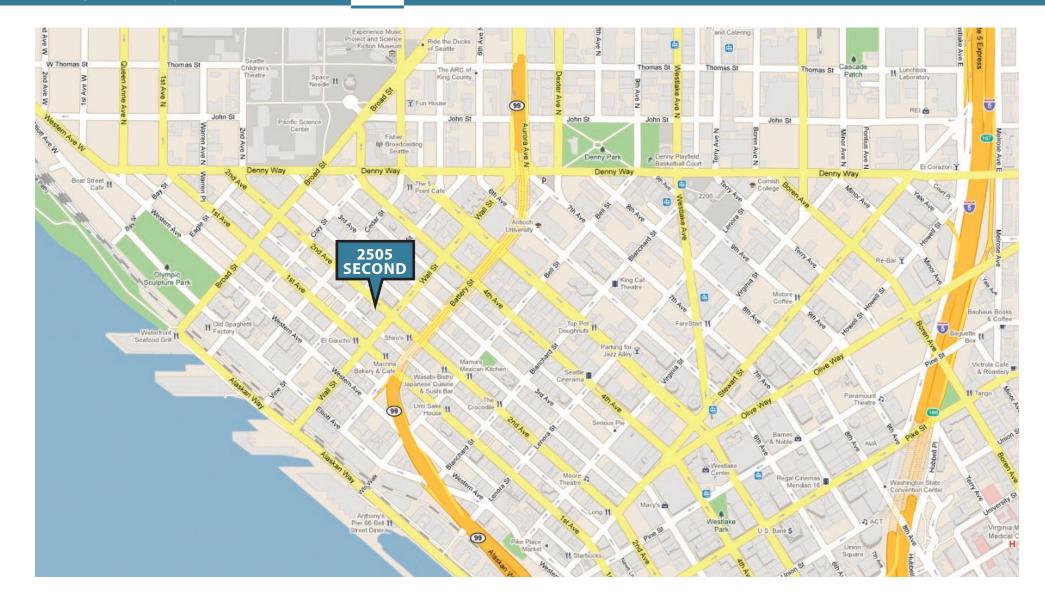

#### **Excellent Location**

Featuring sweeping views of Elliott Bay and Downtown Seattle, the 73,604 sf office building at 2505 Second Avenue is well located in Seattle's Belltown neighborhood. The seven-story building offers rent-ready suites that are ideal for small to mid-size tenants, garage parking and easy access to Highway 99 and Interstate 5.

2505 Second Seattle also enjoys immediate ground-floor retail services and proximity to Belltown's many restaurants, hotels and shopping venues.