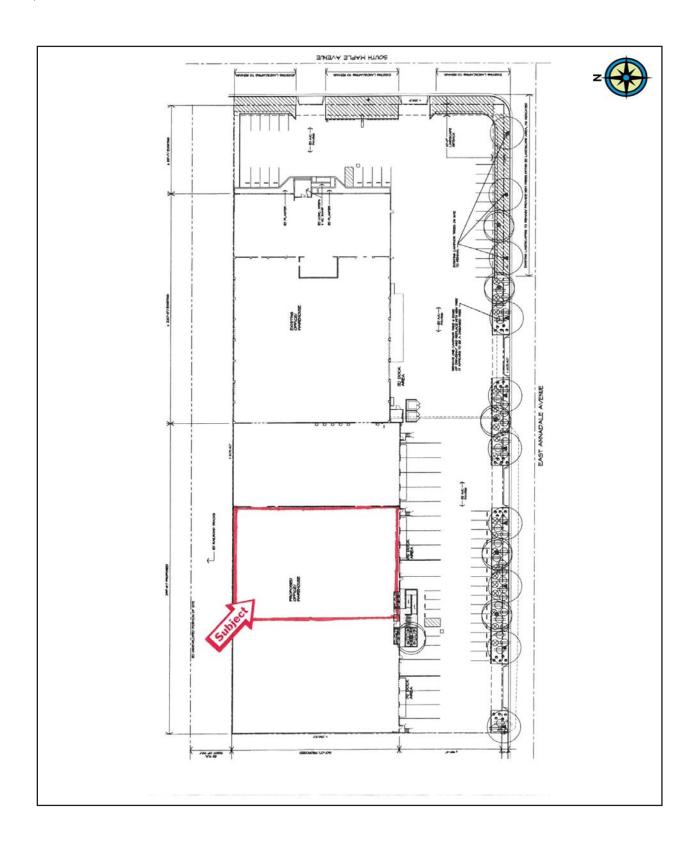

## Property Highlights

- > 19,250 SF of Warehouse Space
- Dock High and Ground Level Loading Doors
- > Fenced/Secured Yard

#### FRESNO, CALIFORNIA

Available Space: Approximately 19,250 square feet of warehouse space

Lease Rate: \$0.23 per square foot, Gross

Dock High Doors: Three @ 8' x 9' (width x height)

Grade Level

Doors: One @ 10' x 14' (width x height)

Zoning: M-3 (Heavy Industrial)

Clear Height: 28'

Fire Sprinklers: ESFR

Construction: Concrete Tilt-Up.

Skylights: Yes.

Comments: 19,250 square feet available on a one year term with possible month-to-month extensions at the end of