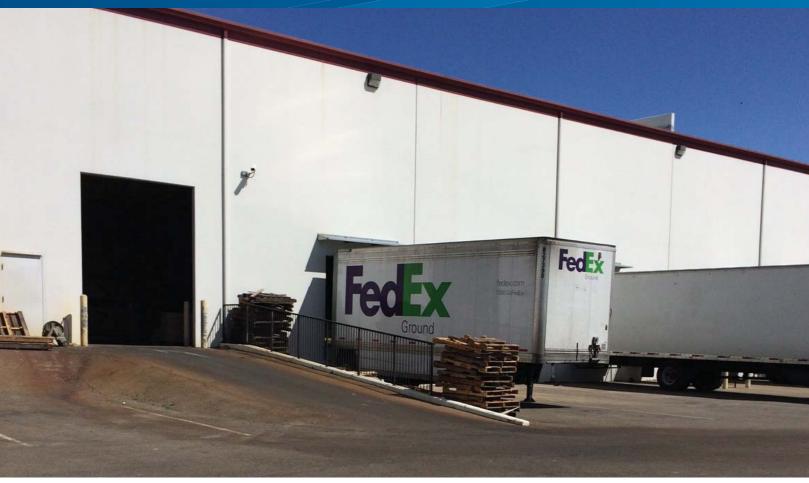

## Property Highlights

- > 19,250 SF of Warehouse Space
- Dock High and Ground Level Loading Doors
- > Fenced/Secured Yard

#### FRESNO, CALIFORNIA

Available Space: Approximately 19,250 square feet of warehouse space

Lease Rate: \$0.23 per square foot, Gross

Dock High Doors: Three @ 8' x 9' (width x height)

Grade Level

Doors: One @ 10' x 14' (width x height)