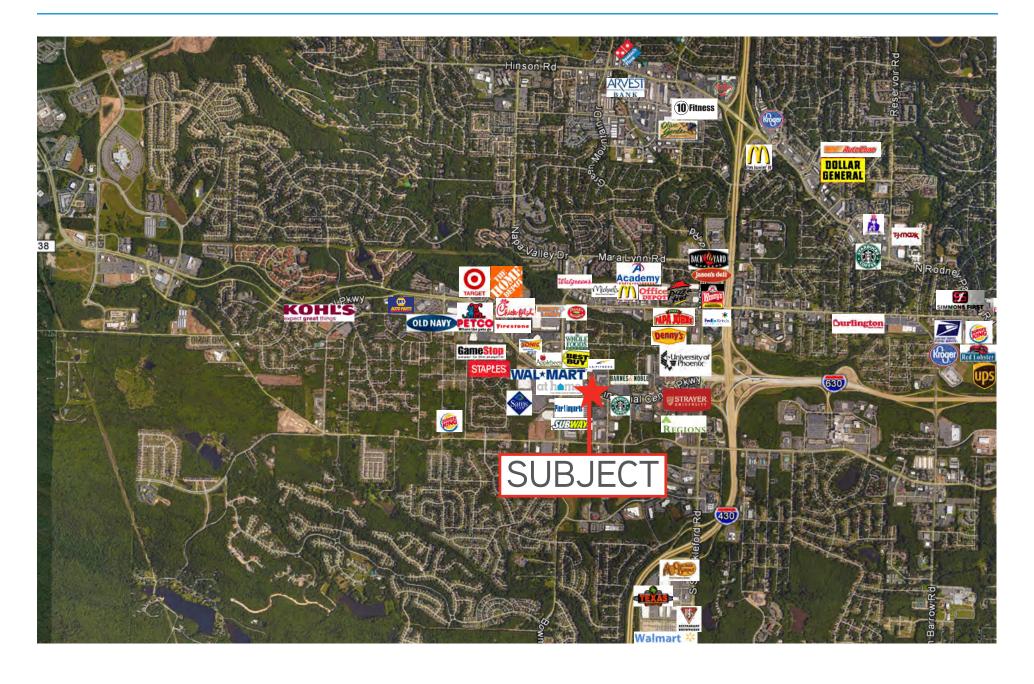

# Situated along Chenal Parkway

One of only few full-service restaurant spaces available in west Little Rock

7,300 SF AVAILABLE

#### THE PROPERTY

The property is situated in the highly sought-after Chenal Parkway corridor and shares a large parking with neighboring retailers On the Border and At Home (formerly Garden Ridge). The subject property is one of few full-service restaurant facilities in west Little Rock.

#### THE AREA

Located in a retail and rooftop dense submarket of Little Rock, the state's largest city and state capital. Households in a one, three and five mile radius have above average incomes and the cost of living in the area is nationally recognized as "highly affordable."