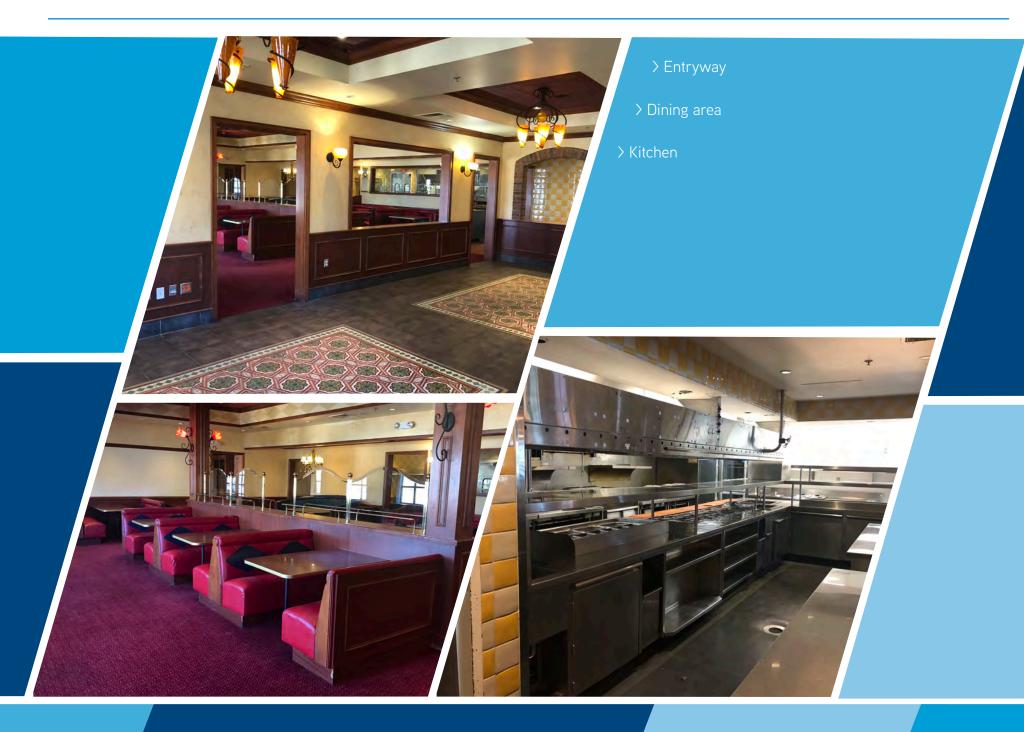

#### THE SPACE

The 7,300 SF space has kitchen equipment intact and is in serviceable condition. There is outdoor seating area on the front patio.