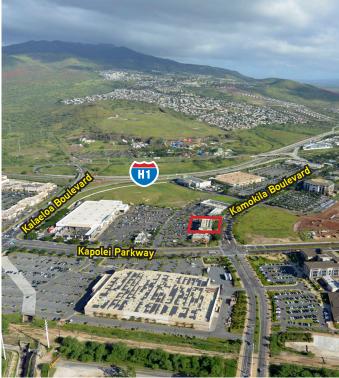

## **Property Description**

Fully built-out office space in Oahu's growing "Second City." Located directly above Starbucks in a highly trafficked shopping center. Conveniently located across the street from the Judiciary Building and in the same parking lot as Home Depot. Customers can take advantage of the free customer parking.

# Kapolei Parkway Shops

INTERNATIONAL

338 KOMOKILA BLVD | KAPOLEI, HI 96707