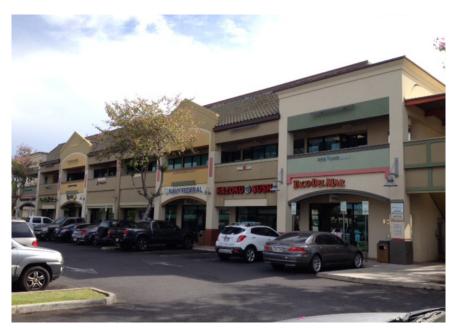

## **Property Description**

Fully built-out office space in Oahu's growing "Second City." Located directly above Starbucks in a highly trafficked shopping center. Conveniently located across the street from the Judiciary Building and in the same parking lot as Home Depot. Customers can take advantage of the free customer parking.

- Located above Starbucks in high trafficked shopping center.
- Second level signage available
- Elevator access and ADA accessible
- Free customer parking