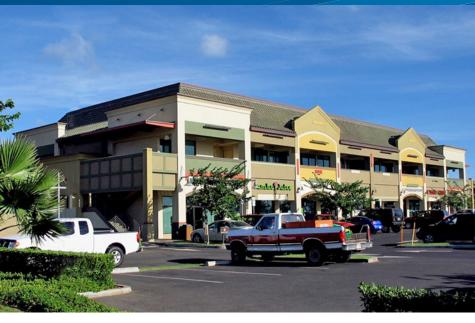

## **Property Description**

Fully built-out office space in Oahu's growing "Second City." Located directly above Starbucks in a highly trafficked shopping center. Conveniently located across the street from the Judiciary Building and in the same parking lot as Home Depot. Customers can take advantage of the free customer parking.

- Located above Starbucks in high trafficked shopping center.
- Second level signage available
- Elevator access and ADA accessible
- Free customer parking