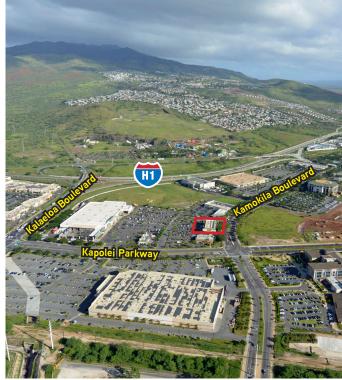

## **Location Description**

Located directly above Starbucks in a highly trafficked shopping center. Conveniently located across the street from the Judiciary Building and in the same parking lot as Home Depot. Customers can take advantage of the free customer parking.