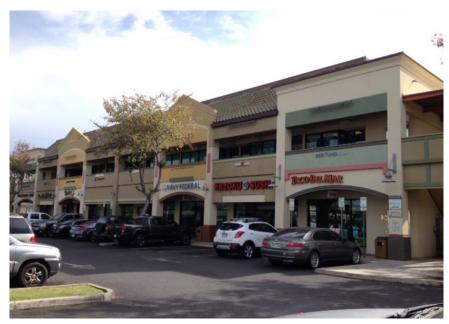

## **Location Description**

Located directly above Starbucks in a highly trafficked shopping center. Conveniently located across the street from the Judiciary Building and in the same parking lot as Home Depot. Customers can take advantage of the free customer parking.

- Located above Starbucks in high trafficked shopping center.
- Second level signage available
- Elevator access and ADA accessible
- Free customer parking

COLLIERS INTERNATIONAL 220 South King Street, Suite 1800 Honolulu, HI 96813