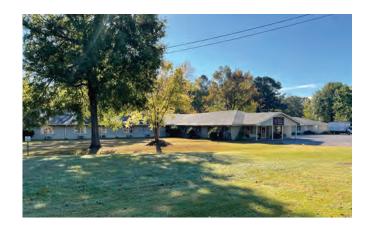

## **Property Information**

- Property is zoned Qualified General Business District (Q-C-2)
- Building was constructed in 1970 | 33,127 SF
- Primary business corridor in Trussville
- Fast-growing city with population of 75,000+
- Originally purposed as a nursing home
- Currently operated as an antiques retailer
- Multiple access points from N Chalkville Road
- Less than 0.5 mile from Downtown Entertainment District
- Easy access to nearby I-459 and I-59