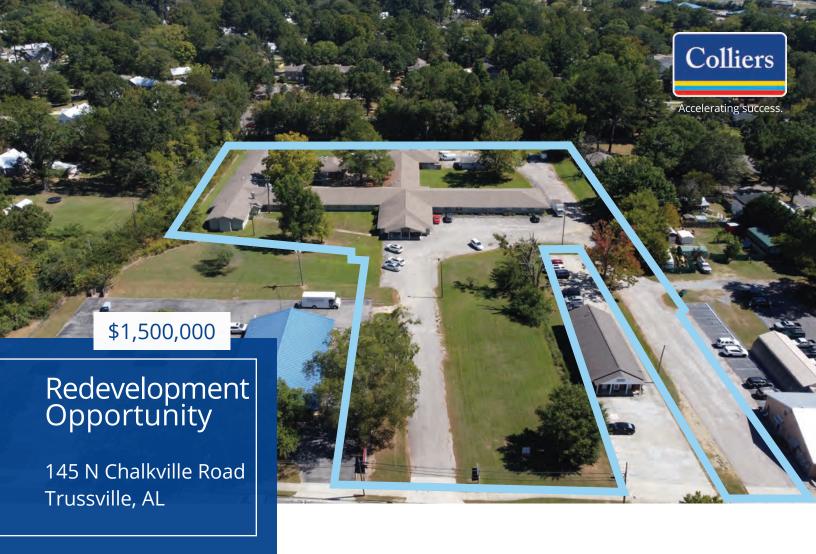

| Address        | 145 N Chalkville Rd   Trussville, AL |
|----------------|--------------------------------------|
| Parcel         | 12-00-23-4-008-012.000               |
| Land Price PSF | \$8.38 PSF                           |
| Site Area      | +/-4.11 Acres                        |

## **Property Information**

- Property is zoned Qualified General Business District (Q-C-2)
- Building was constructed in 1970 | 33,127 SF
- Primary business corridor in Trussville
- Fast-growing city with population of 75,000+
- Originally purposed as a nursing home
- Currently operated as an antiques retailer
- Multiple access points from N Chalkville Road
- Less than 0.5 mile from Downtown Entertainment District
- Easy access to nearby I-459 and I-59