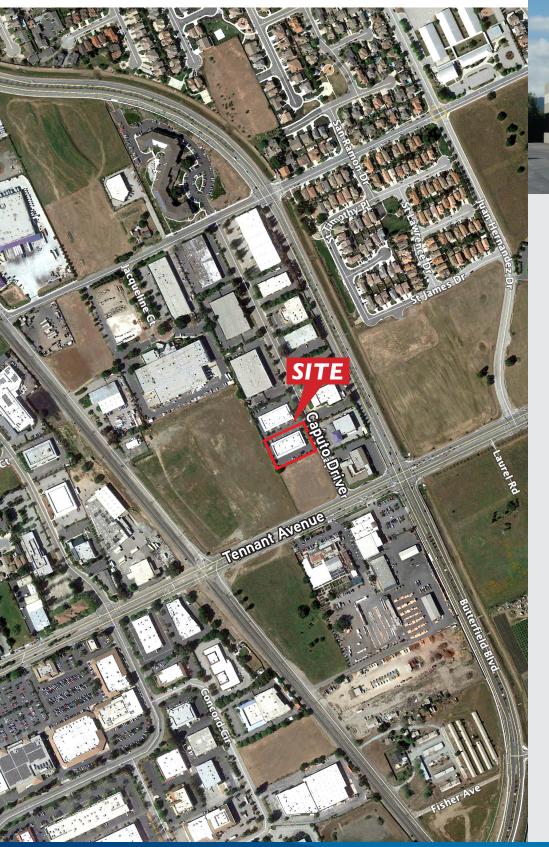

FOR LEASE > INDUSTRIAL/R&D SPACE

## Rare Small Industrial Unit





## **Features**

- > ±1,026 Square Feet
- > ±350 SF Office
- > One 12x12 Grade Level Door
- > Asking \$1.25 Per SF, Per Month, NNN (±\$0.27)



## 16035 Caputo Drive > Suite H



## **Exclusive Agent**

MARK SANCHEZ +1 408 842 7000

mark.sanchez@colliers.com

CA License No. 00988234

MATT VAN KEULEN, MBA

+1 408 842 7000

matt.vankeulen@colliers.com

CA License No. 01899003

COLLIERS INTERNATIONAL 8070 Santa Teresa Blvd., Suite 220 Gilroy, CA 95020 408 282 3800 | 408 842 1141 Fax

www.colliers.com

Drawings not exact/not to scale. The information furnished has been obtained from sources we deem reliable and is submitted subject to errors, omissions and changes. Although Colliers International has no reason to doubt its accuracy, we do not guarantee it. All information should be verified by the recipient prior to lease, purchase, exchange, or execution of legal documents. © 2018 Colliers International