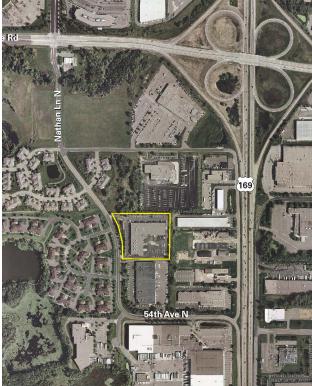

#### PROPERTY ADDRESS:

5480 Nathan Lane N Plymouth, MN 55442

CURRENTLY AVAILABLE:

No vacancies currently