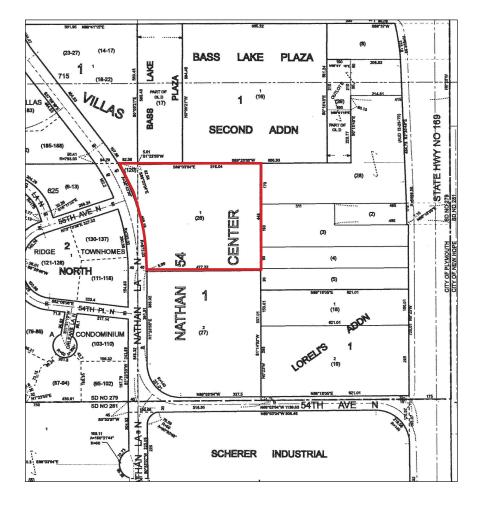

aling 840,000 SF
- > Expansion capabilities within the portfolio
- > Zoned I-1, Light Industrial
- > Built in 1996
- > 18' clear height
- > Dock & drive-in loading
- Class "A" brick & ribbon-glass facility

- > 178 parking stalls 2.74/1000
- Great access to Bass Lake Rd & Highway 169
- > Near many area amenities
- > Individual signage for each suite

## CONTACT US >

PAUL BICKFORD 952 897 7732 MINNEAPOLIS, MN paul.bickford@colliers.com

ROB BRASS 952 897 7757 MINNEAPOLIS, MN rob.brass@colliers.com

ANDREW ODNEY 952 897 7709 MINNEAPOLIS, MN andrew.odney@colliers.com

#### www.mnshowroom.com

Leased & Managed by

COLLIERS INTERNATIONAL 4350 Baker Road, Suite 400 Minnetonka, MN 55343 www.colliers.com/msp

## Owned by Washington Capital MANAGEMENT, INC.

## BASS LAKE BUSINESS CENTRE I > PLAT





# CONTACT US >

PAUL BICKFORD 952 897 7732 MINNEAPOLIS, MN paul.bickford@colliers.com

ROB BRASS 952 897 7757 MINNEAPOLIS, MN rob.brass@colliers.com

ANDREW ODNEY 952 897 7709 MINNEAPOLIS, MN andrew.odney@colliers.com



Accelerating success.



# Bass Lake Business Centre I

5480 Nathan Lane N | Plymouth, MN 55442

#### PROPERTY ADDRESS:

5480 Nathan Lane N Plymouth, MN 55442

CURRENTLY AVAILABLE:

No vacancies currently

#### PARKING:

178 stalls or 2.74/1000

#### YEAR BUILT: 1996

#### CLEAR HEIGHT: 18'

ZONING: I-2, General Industrial

### **BUILDING SQUARE FEET:**

64,972 square feet total

#### NET RENTAL RATES:

\$9.75 per square foot office \$4.75 per square foot warehouse

### 2018 EST. CAM & REAL ESTATE TAX:

\$1.35 per square foot CAM \$2.66 per square foot real estate taxe