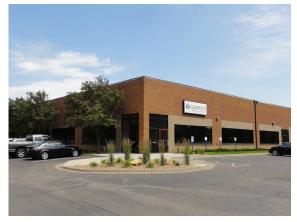

# Bass Lake Business Centre I

5480 Nathan Lane | Plymouth, MN 55442

Accelerating success.

## **BUILDING AMENITIES**

- > 64,972 SF light industrial bldg
- > 17 building development totaling 840,000 SF
- > Expansion capabilities within the portfolio
- > Zoned I-1, Light Industrial
- > Built in 1996
- > 18' clear height
- > Dock & drive-in loading
- Class "A" brick & ribbon-glass facility

- > 178 parking stalls 2.74/1000
- Great access to Bass Lake Rd & Highway 169
- > Near many area amenities
- > Individual signage for each suite