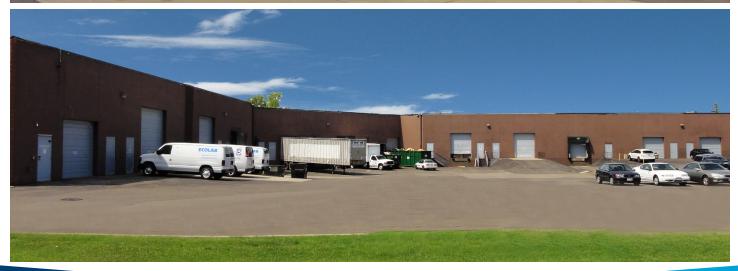

# Bass Lake Business Centre I

5480 Nathan Lane | Plymouth, MN 55442

Accelerating success.

## **BUILDING AMENITIES**

- > 64,972 SF light industrial bldg
- > 17 building development totaling 840,000 SF
- > Expansion capabilities within the portfolio
- > Zoned I-1, Light Industrial
- > Built in 1996
- > 18' clear height
- > Dock & drive-in loading
- Class "A" brick & ribbon-glass facility

- > 178 parking stalls 2.74/1000
- Great access to Bass Lake Rd & Highway 169
- > Near many area amenities
- > Individual signage for each suite