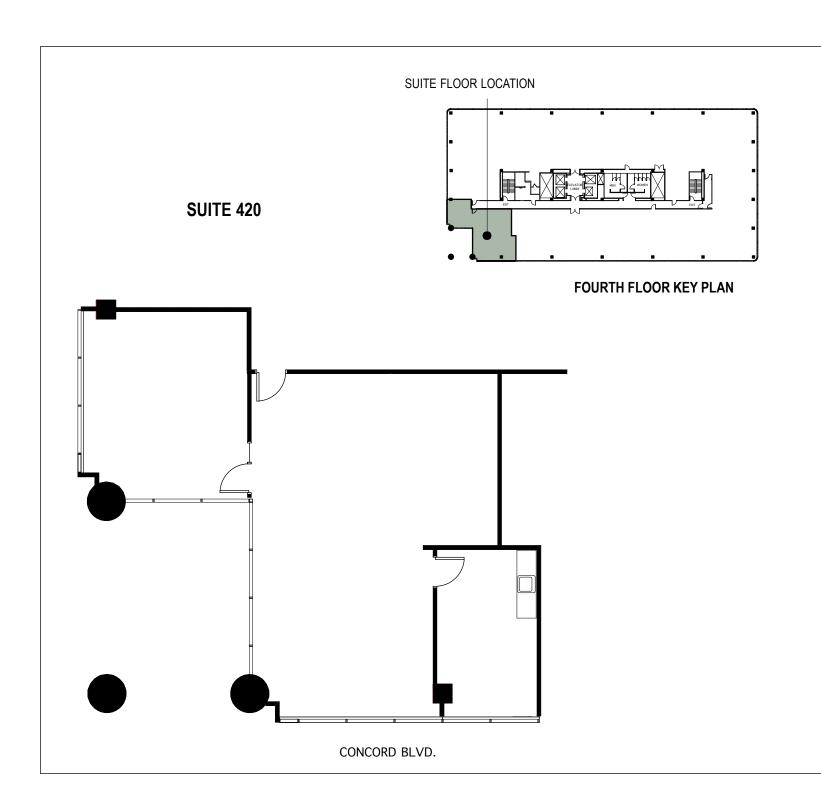

## Sutter Square

1800 Sutter Street Concord, CA 94520

Fourth Floor

Proudly Owned By:

Approximate Area Calculations Subject To Verification:

1,639 rsf

As-built Plan To Be Verified

This information displayed while not guaranteed has been secured by sources we believe to be reliable. This information is subject to errors & omissions. Any tenant should conduct their own investigation.