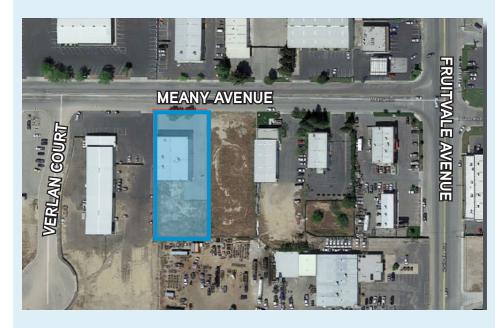

#### 6657 MEANY AVENUE, BAKERSFIELD, CA 93308

*6657 Meany Avenue* is an 8,000 s.f. single tenant metal building situated on 0.70 acres of partially paved land. This building has Meany Avenue frontage and is located between Fruitvale Avenue and Coffee Road in the highly desirable Rosedale "Oil Patch" submarket.

## FOR LEASE INDUSTRIAL OFFICE - WAREHOUSE LOCATION MAP > AERIAL 6657 MEA