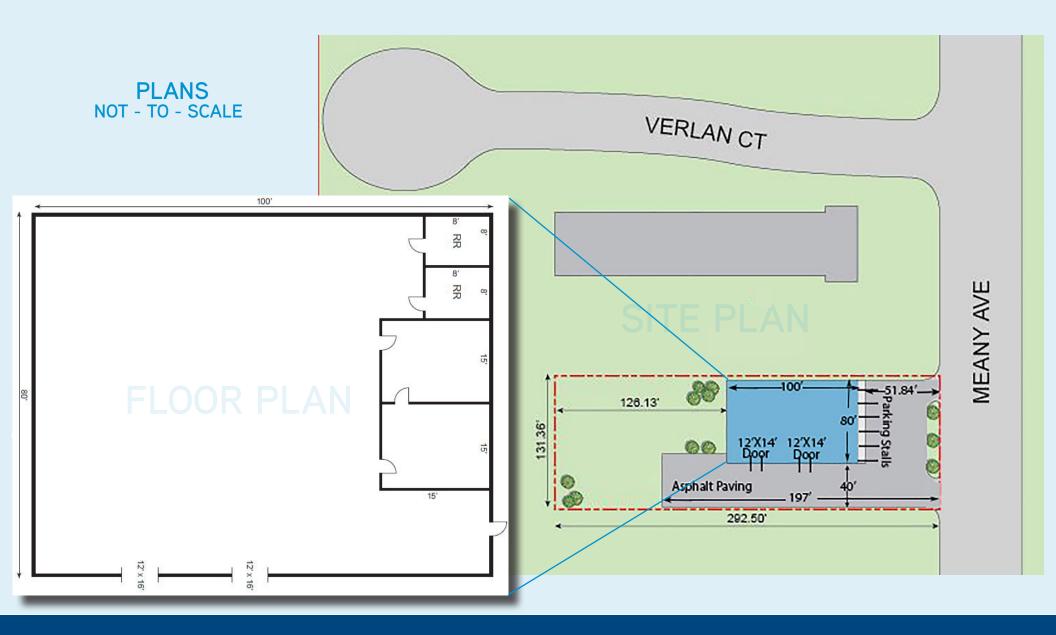

#### **AVAILABLE:**

8,000 SF office/warehouse building consisting of : 550 SF office 7,450 SF warehouse Situated on 0.70 acres of land

#### PROPERTY HIGHLIGHTS

- Two (2) 12' x14' ground level doors
- Two (2) private offices
- Clear Height: 18'- 20'
- Private yard area
- Located in the highly desirable Rosedale "Oil Patch" submarket
- Fully insulated building
- Zoned: M-2 (County of Kern)

### FOR LEASE INDUSTRIAL OFFICE - WAREHOUSE FLOOR PLAN > SITE PLAN 6657 MEA

6657 MEANY AVENUE, BAKERSFIELD, CA 93308