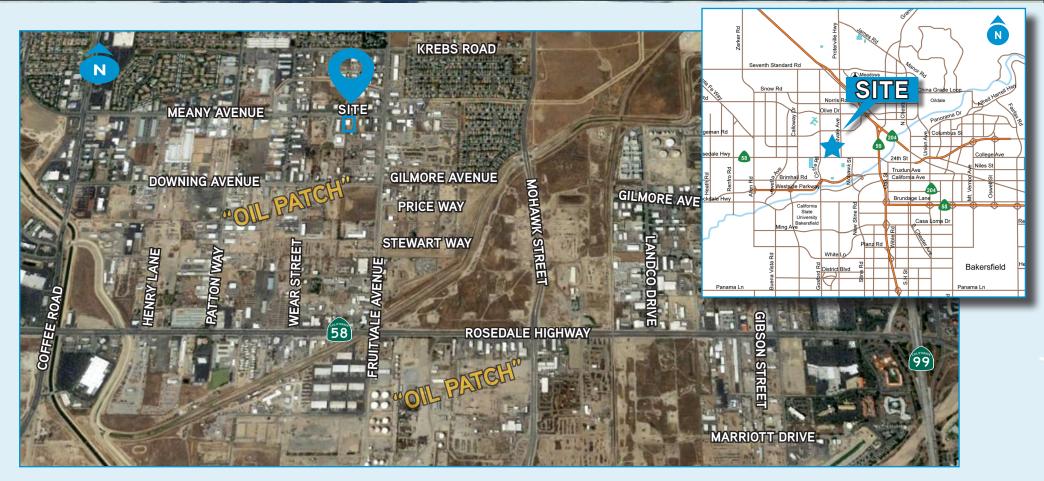

#### 6657 MEANY AVENUE, BAKERSFIELD, CA 93308

*6657 Meany Avenue* is an 8,000 s.f. single tenant metal building situated on 0.70 acres of partially paved land. This building has Meany Avenue frontage and is located between Fruitvale Avenue and Coffee Road in the highly desirable Rosedale "Oil Patch" submarket.

## FOR LEASE INDUSTRIAL OFFICE - WAREHOUSE LOCATION MAP > AERIAL 6657 MEA