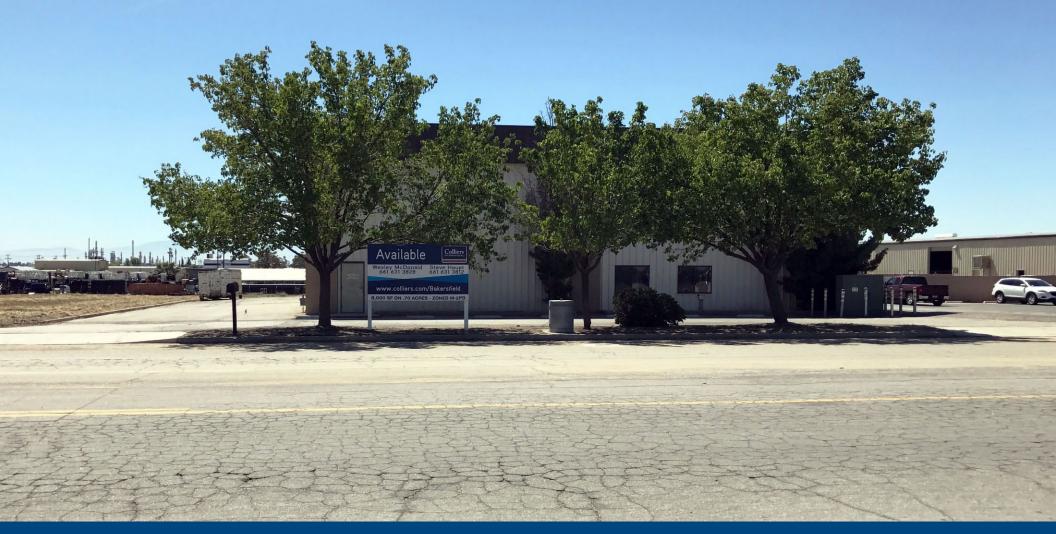

#### 6657 MEANY AVENUE, BAKERSFIELD, CA 93308

*6657 Meany Avenue* is an 8,000 s.f. single tenant metal building situated on 0.70 acres of partially paved land. This building has Meany Avenue frontage and is located between Fruitvale Avenue and Coffee Road in the highly desirable Rosedale "Oil Patch" submarket.

#### **AVAILABLE:**

8,000 SF office/warehouse building consisting of : 550 SF office 7,450 SF warehouse Situated on 0.70 acres of land

#### PROPERTY HIGHLIGHTS

- Two (2) 12' x14' ground level doors
- Two (2) private offices
- Clear Height: 18'- 20'
- Private yard area
- Located in the highly desirable Rosedale "Oil Patch" submarket
- Fully insulated building
- Zoned: M-2 (County of Kern)