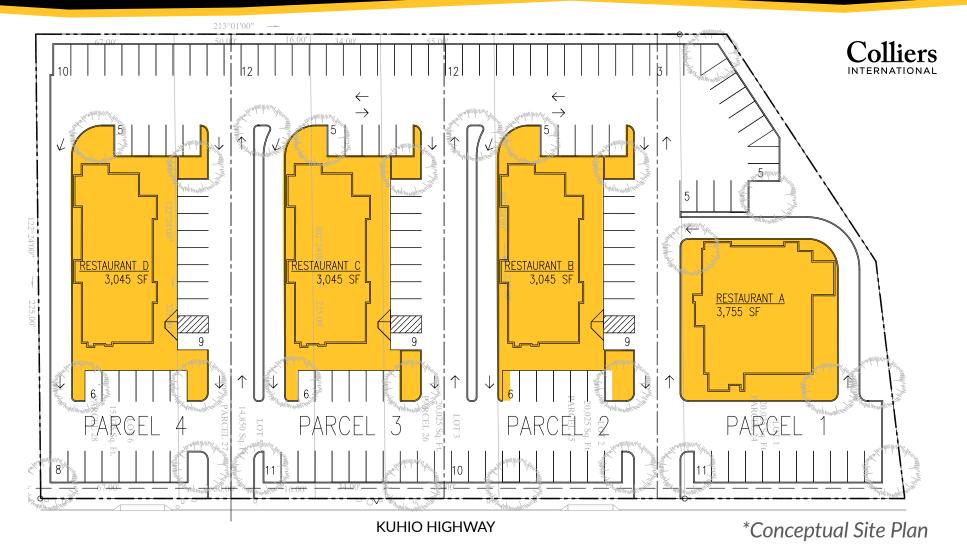

PAD SITE DRIVE THRU

### **GROUND LEASE TERMS**

| Term:    | 20 Years    |        |
|----------|-------------|--------|
| PARCEL   | GROUND RENT | SIZE   |
| Parcel 1 | \$240,000   | 20,661 |
| Parcel 2 | \$200,000   | 23,231 |
| Parcel 3 | \$200,000   | 23,228 |
| Parcel 4 | \$200,000   | 21,012 |