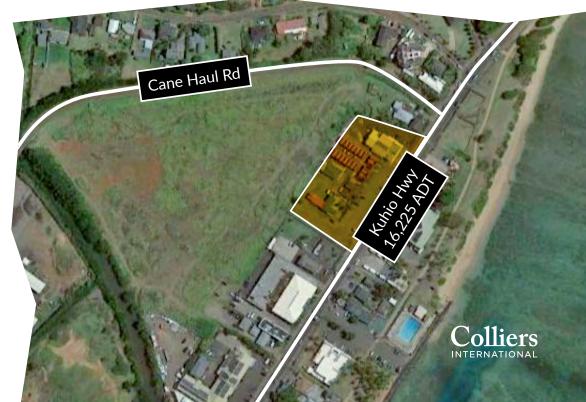

**Traffic Count - Average Daily Traffic** Kuhio Hwy 16,225

### **PROPERTY INFO**

| Area:       | North Kapaa                      |
|-------------|----------------------------------|
| Address:    | 4-1639 Kuhio Highway             |
| TMK Number: | (4) 4-5-12-24, 25, 26, 27 and 28 |
| Zoning:     | C-G                              |

# **VIBRANT**

Located north of Wailua on the East Side is Kapaa Town, a great area for shopping on Kauai. NoKa Fair has excellent visibility along Kuhio Hwy, which is the main route heading north to Princeville and Kilauea. Kapaa also is also one of the largest residential areas on Kauai.