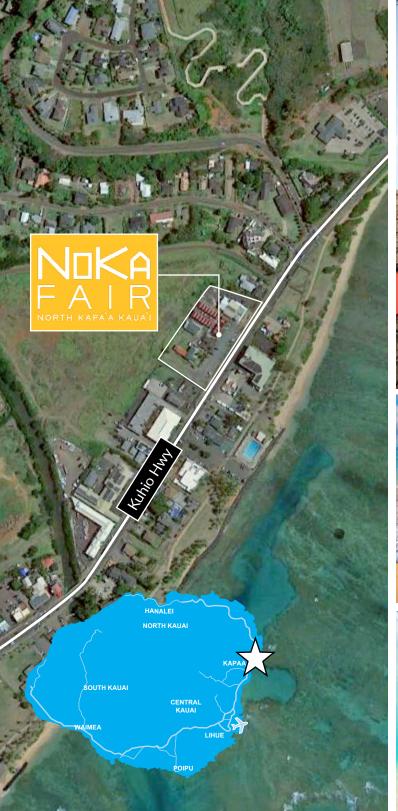

# **VIBRANT**

Located north of Wailua on the East Side is Kapaa Town, a great area for shopping on Kauai. NoKa Fair has excellent visibility along Kuhio Hwy, which is the main route heading north to Princeville and Kilauea. Kapaa also is also one of the largest residential areas on Kauai.