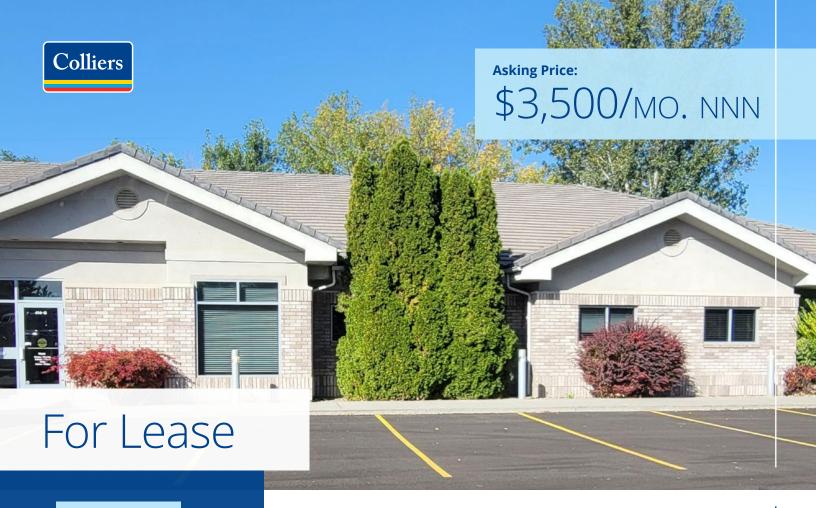

## 414 Shoup Ave. W. #B

Twin Falls, Idaho

### Highlights:

- · Within minutes of the hospital
- Easy access for patients or clients
- Ample Parking
- 5 offices and a reception area
- · Located in professional office area

### **Property Information:**

| Property Type | Commercial        |
|---------------|-------------------|
| Building Size | 2,500 +/- SF      |
| Parking       | Paved Parking Lot |