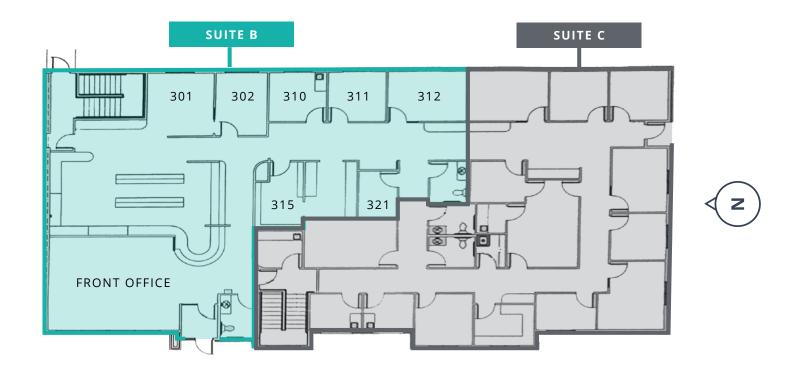

# Floor Plan

Property Gallery

205 Shoshone Street N, Suite 201 Twin Falls, Idaho 83301 208 910 2006 colliers.com/idaho

This document has been prepared by Colliers for advertising and general information only. Colliers makes no guarantees, representations or warranties of any kind, expressed or implied, regarding the information including but not limited to, warranties of content, accuracy and reliability. Any interested party should undertake their own inquiries as to the accuracy of the information. Colliers excludes unequivocally all inferred or implied terms, conditions and warranties arising out of this document and excludes all liability for loss and damages aring there from. This publication is the copyrighted property of Colliers and /or its licensor(s). © 2024. All rights reserved. This communication is not intended to cause or induce breach of an existing listing acreement. Colliers Parazon. LLC.

### Highlights:

- · Within minutes of the hospital
- Easy access for patients or clients
- Ample Parking
- 5 offices and a reception area
- · Located in professional office area