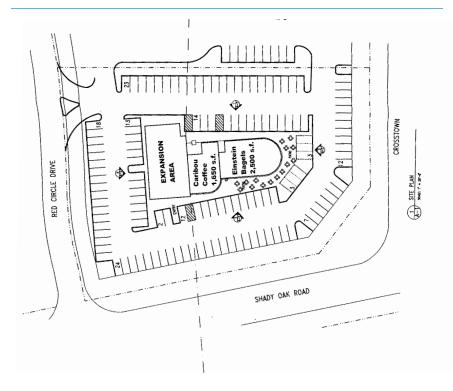

## Site Plan

Retail opportunity available with highway visibility and strong surrounding demographics.

COLLIERS INTERNATIONAL 4350 Baker Road, Suite 400 Minnetonka, MN 55343 www.colliers.com/msp

JANET OLSON 952-897-7751 janet.olson@colliers.com

#### AVAILABLE:

- > 1,650 SF Existing Caribou Coffee
- > Expansion of up to 3,200 s.f. on first floor
- > Possible service/office of up to 3,200 s.f. on second floor

#### **EXISTING TENANTS:**

- > Caribou Coffee
- > Einstein Bagels