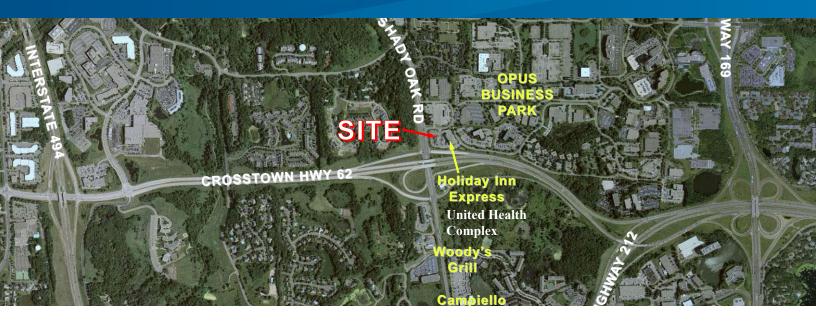

## Site Information

Location NEC Shady Oak Road and Highway 62Description Retail Center with Expansion OpportunityZoning Restaurant, retail or service/officeSignage Excellent pylon signage available with freeway visibility

#### COMMENTS:

Shady Oak Center is strategically positioned at the entrance to Opus Business Park, at Shady Oak Road and Crosstown Highway 62. Strong demographics for the surrounding area include dense daytime population and high household incomes. Excellent visibility to Highway 62 with pylon signage available to qualified premises. Expansion could include a two story construction with a restaurant or a combination of restaurant and retail on the first floor, and service/office on the second floor.