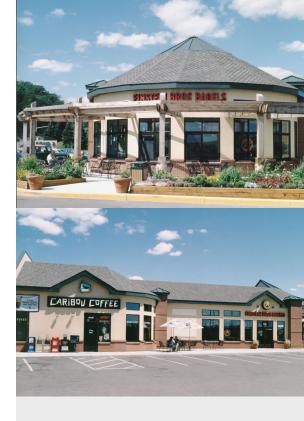

Road

\* Minnesota Dept. of Transportation - 2016 data

#### AVAILABLE:

- > 1,650 SF Existing Caribou Coffee
- > Expansion of up to 3,200 s.f. on first floor
- > Possible service/office of up to 3,200 s.f. on second floor

#### **EXISTING TENANTS:**

- > Caribou Coffee
- > Einstein Bagels

#### COMMENTS:

Shady Oak Center is strategically positioned at the entrance to Opus Business Park, at Shady Oak Road and Crosstown Highway 62. Strong demographics for the surrounding area include dense daytime population and high household incomes. Excellent visibility to Highway 62 with pylon signage available to qualified premises. Expansion could include a two story construction with a restaurant or a combination of restaurant and retail on the first floor, and service/office on the second floor.



## Contact Us

JANET OLSON 952 897 7750 MINNEAPOLIS, MN janet.olson@colliers.com

COLLIERS INTERNATIONAL 4350 Baker Road, Suite 400 Minnetonka, MN 55343

www.colliers.com/msp

X TEAM



PARTNER &