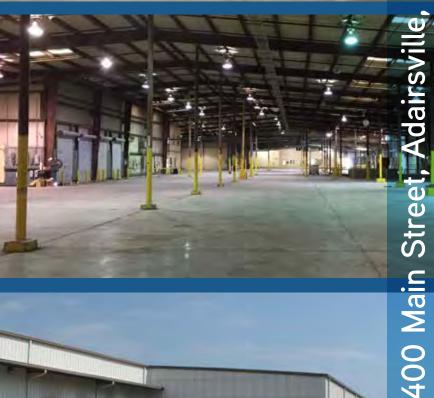

# ±65,000 SF for Sale

- ±65,000 SF Available for Sale
- 22'-24' Clear Height
- 5 Dock High Doors / 2 Drive-in Doors
- 2.82 Acres Fenced Lot
- Built in 1966 with Renovations in 1992 and 1995

- 35 Auto Parks
- Fully Sprinklered
- 1.3 miles from I-75