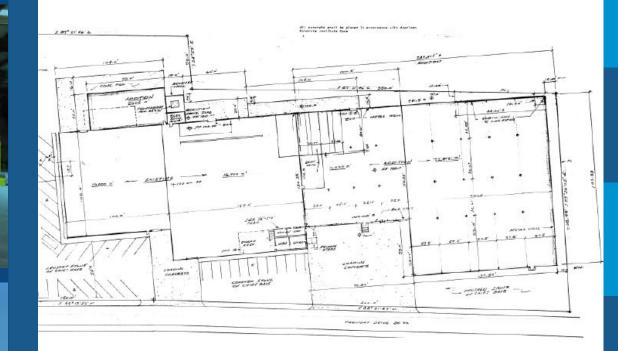

# ±65,000 SF for Sale

- ±65,000 SF Available for Sale
- 22'-24' Clear Height
- 5 Dock High Doors / 2 Drive-in Doors
- 2.82 Acres Fenced Lot
- Built in 1966 with Renovations in 1992 and 1995

- 35 Auto Parks
- Fully Sprinklered
- 1.3 miles from I-75