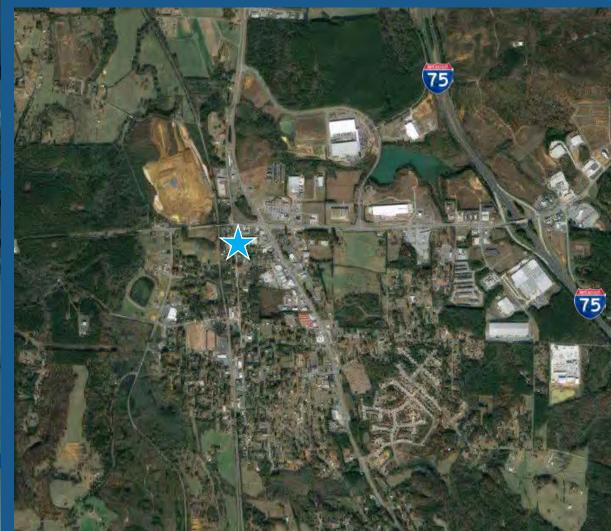

#### Northwest Submarket: 1.3 Miles from I-75

# ±65,000 SF for Sale

- ±65,000 SF Available for Sale
- 22'-24' Clear Height
- 5 Dock High Doors / 2 Drive-in Doors
- 2.82 Acres Fenced Lot
- Built in 1966 with Renovations in 1992 and 1995

- 35 Auto Parks
- Fully Sprinklered
- 1.3 miles from I-75