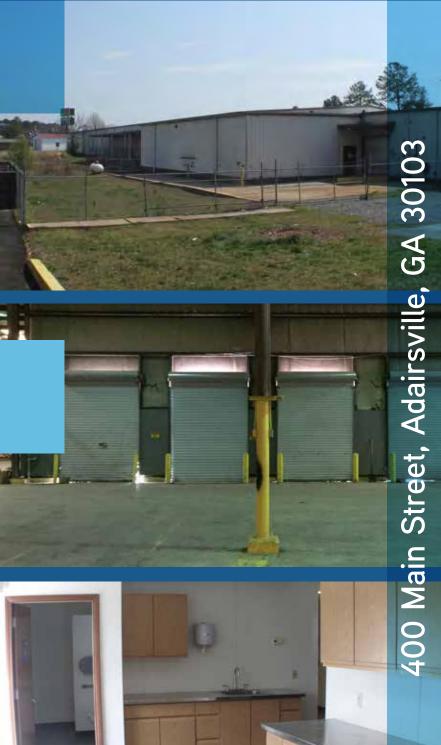

# ±65,000 SF for Sale

- ±65,000 SF Available for Sale
- 22'-24' Clear Height
- 5 Dock High Doors / 2 Drive-in Doors
- 2.82 Acres Fenced Lot
- Built in 1966 with Renovations in 1992 and 1995

- 35 Auto Parks
- Fully Sprinklered
- 1.3 miles from I-75