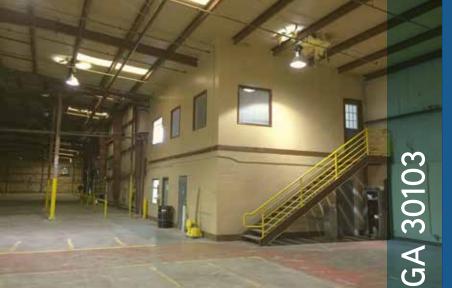

# ±65,000 SF for Sale

- ±65,000 SF Available for Sale
- 22'-24' Clear Height
- 5 Dock High Doors / 2 Drive-in Doors
- 2.82 Acres Fenced Lot
- Built in 1966 with Renovations in 1992 and 1995

- 35 Auto Parks
- Fully Sprinklered
- 1.3 miles from I-75