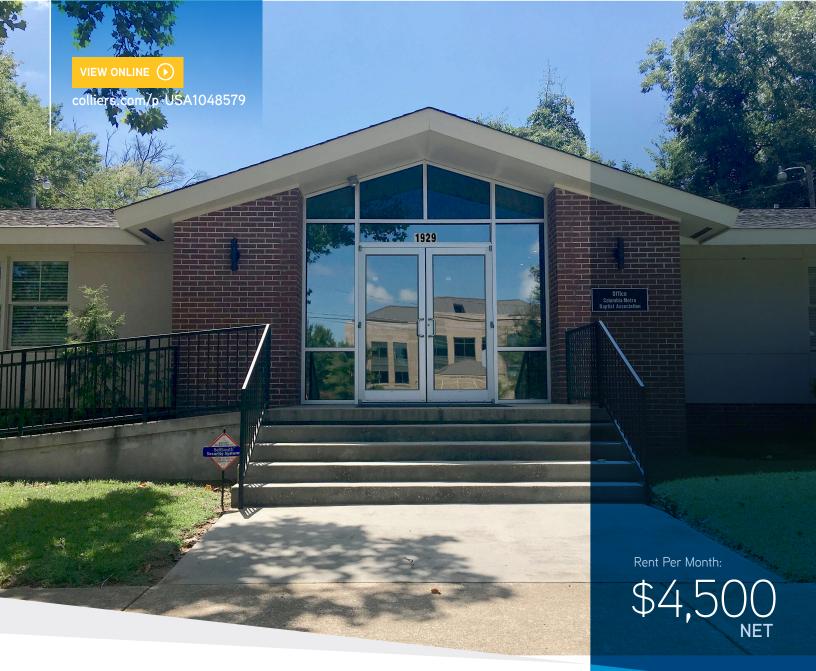

FOR LEASE | 1929 Gadsden Street, Columbia, SC 29201

## ±3,600 SF of Office Space for Lease on Gadsden Street

- Located on a busy corridor with quick access to I-26 and 277
- Close proximity to downtown and the Matthew J Perry Federal Courthouse
- Class A, single story office space with an excellent floor plan
- \$4,500/month net utilities and janitorial

## Property Highlights

Available ±3.600 SF

**Ist Floor** of Building

Distance To

Fully ADA Accessible

Interstate

This document has been prepared by Colliers International for advertising and general information only. Colliers International makes no guarantees, representations or warranties of any kind, expressed or implied, regarding the information including, but not limited to, warranties of content, accuracy and reliability. Any interested party should undertake their own inquiries as to the accuracy of the information. Colliers International excludes unequivocally all inferred or implied terms, conditions and warranties arising out of this document and excludes all liability for loss and damages arising there from. This publication is the copyrighted property of Colliers International and for its licenses (c) 2017, All injuries recognized.