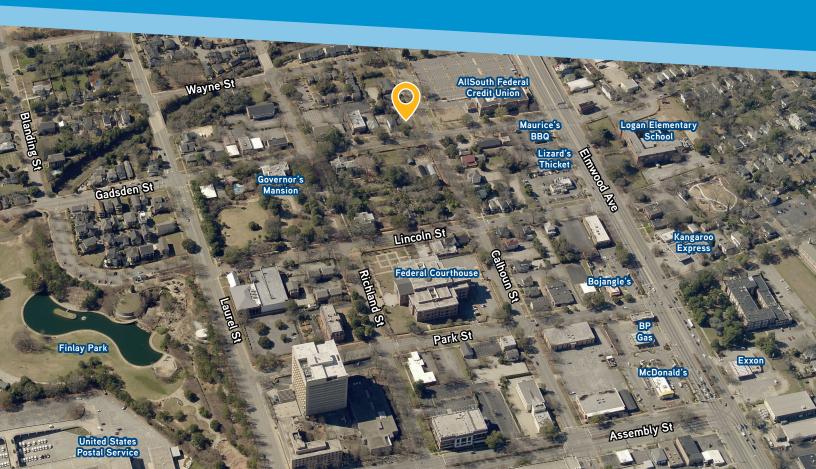

## ±3,600 SF of Office Space for Lease on Gadsden Street

- Located on a busy corridor with quick access to I-26 and 277
- Close proximity to downtown and the Matthew J Perry Federal Courthouse
- Class A, single story office space with an excellent floor plan
- \$4,500/month net utilities and janitorial