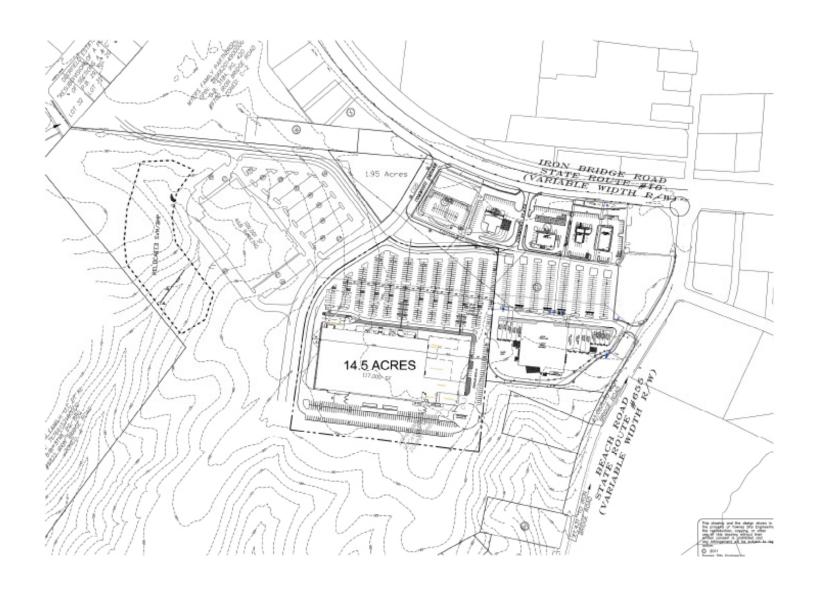

## **Property Features**

- > 83± acre potential mixed-use development
- > Land sites from 2 to 83 acres
- > Zoned A-1
- > Utilities; public water & sewer available
- > On-grade, sloping
- > Ideal for potential restaurants, hotels, retail and multifamily
- > Excellent exposure to Iron Bridge & Beach Roads
- > Pricing: Call Agent for details