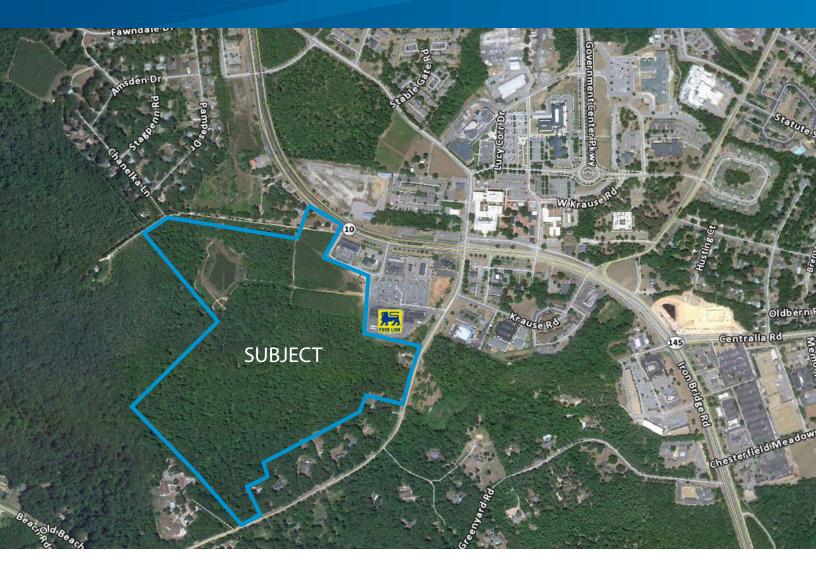

FOR SALE > LAND - ±83 ACRES

## 9820 Iron Bridge Road

IRON BRIDGE (RT 10) & BEACH RD, CHESTERFIELD, VA 23832

## **Property Features**

- > 83± acre potential mixed-use development
- > Land sites from 2 to 83 acres
- > Zoned A-1
- > Utilities; public water & sewer available
- > On-grade, sloping
- > Ideal for potential restaurants, hotels, retail and multifamily
- > Excellent exposure to Iron Bridge & Beach Roads
- > Pricing: Call Agent for details