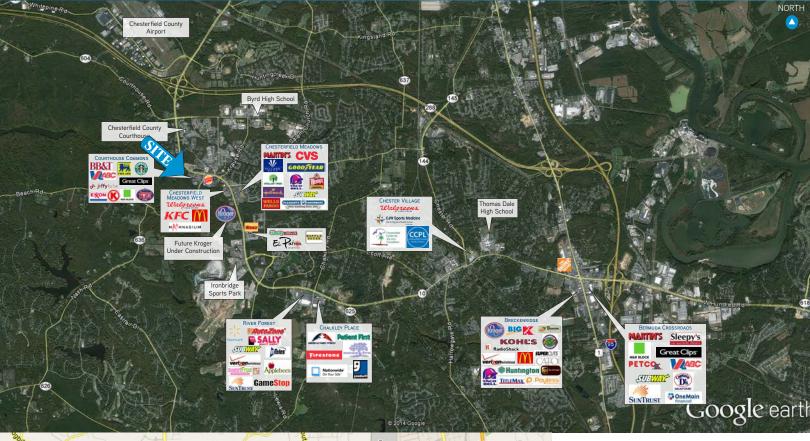

## **Property Features**

- > 83± acre potential mixed-use development
- > Land sites from 2 to 83 acres
- > Zoned A-1
- > Utilities; public water & sewer available
- > On-grade, sloping
- > Ideal for potential restaurants, hotels, retail and multifamily
- > Excellent exposure to Iron Bridge & Beach Roads
- > Pricing: Call Agent for details

| DEMOGRAPHIC FACTS | 1 MILE                     | 3 MILES  | 5 MILES  |
|-------------------|----------------------------|----------|----------|
| POPULATION        | 3,511                      | 25,283   | 69,680   |
| MEDIAN AGE        | 45                         | 47       | 48       |
| AVERAGE HH INCOME | \$60,683                   | \$88,772 | \$85,406 |
| TRAFFIC COUNTS    | Iron bridge Road - ±36,000 |          |          |