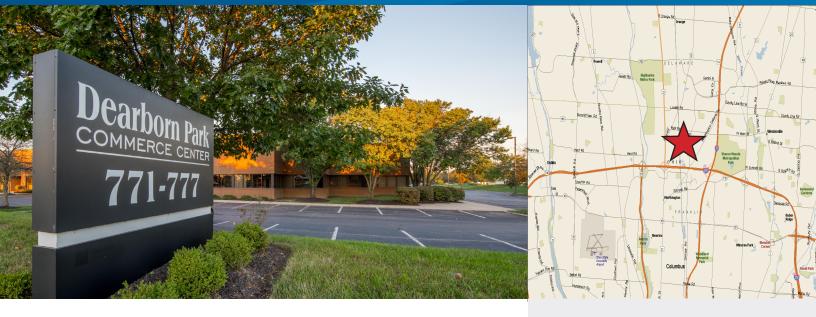

# FOR LEASE > INDUSTRIAL SPACE Dearborn Commerce Center

771 DEARBORN PARK LANE, WORTHINGTON, OHIO 43085

### Dearborn Commerce Center > Industrial Space

Dearborn Commerce Center consists of twin, multi-tenant, flex buildings totaling 118,380 SF on 9.30 acres in Columbus' well-established Worthington suburb. The property is situated at the corner of Dearborn Park Lane and Sancus Boulevard which provides convenient access to I-270, I-71 and US 23. The buildings were constructed in 1989 and are in superior condition which suits a wide range of tenants seeking office and warehouse space.