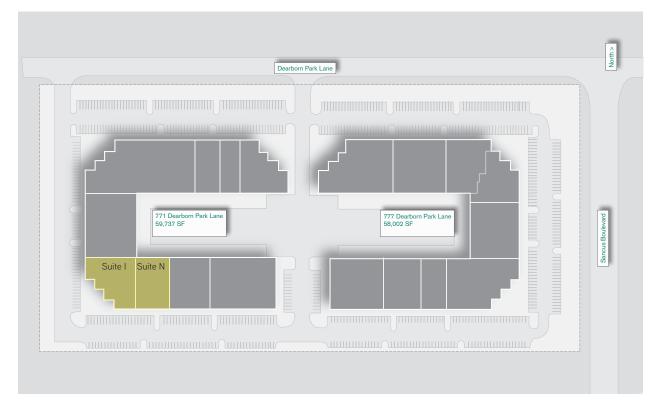

#### 771 Dearborn Park Ln

| Suite | SF        | Office SF | Warehouse SF | Lease Rate    | Docks/<br>Drive-ins | Availability |
|-------|-----------|-----------|--------------|---------------|---------------------|--------------|
| I     | 4,861 SF  | 4,820 SF  | 0 SF         | \$6.50/SF NNN | 1/0                 | Now          |
| Ν     | 5,397 SF  | 3,282 SF  | 2,115 SF     | \$6.50/SF NNN | 1/1                 | Now          |
| 1 & N | 10,258 SF | 8,107 SF  | 2,115 SF     | \$6.50/SF NNN | 1/1                 | Now          |