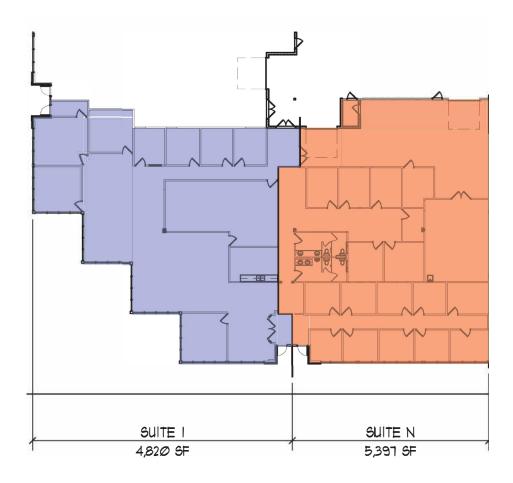

#### 771 Dearborn Park Ln

| Suite | SF        | Office SF | Warehouse SF | Lease Rate    | Docks/<br>Drive-ins | Availability |
|-------|-----------|-----------|--------------|---------------|---------------------|--------------|
| I     | 4,861 SF  | 4,820 SF  | 0 SF         | \$6.50/SF NNN | 1/0                 | Now          |
| Ν     | 5,397 SF  | 3,282 SF  | 2,115 SF     | \$6.50/SF NNN | 1/1                 | Now          |
| 1 & N | 10,258 SF | 8,107 SF  | 2,115 SF     | \$6.50/SF NNN | 1/1                 | Now          |