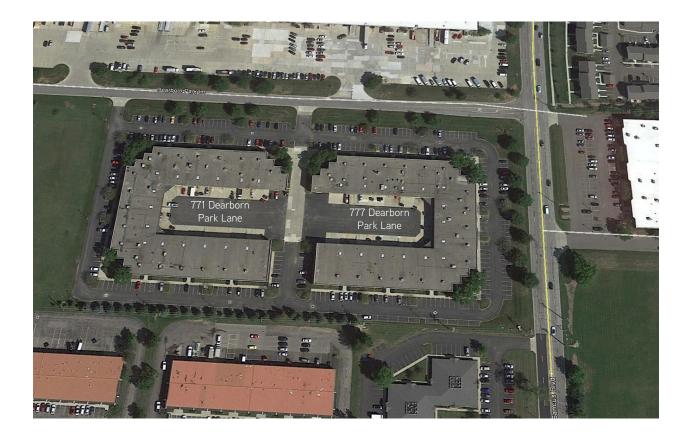

### Dearborn Commerce Center > Industrial Space

Dearborn Commerce Center consists of twin, multi-tenant, flex buildings totaling 118,380 SF on 9.30 acres in Columbus' well-established Worthington suburb. The property is situated at the corner of Dearborn Park Lane and Sancus Boulevard which provides convenient access to I-270, I-71 and US 23. The buildings were constructed in 1989 and are in superior condition which suits a wide range of tenants seeking office and warehouse space.