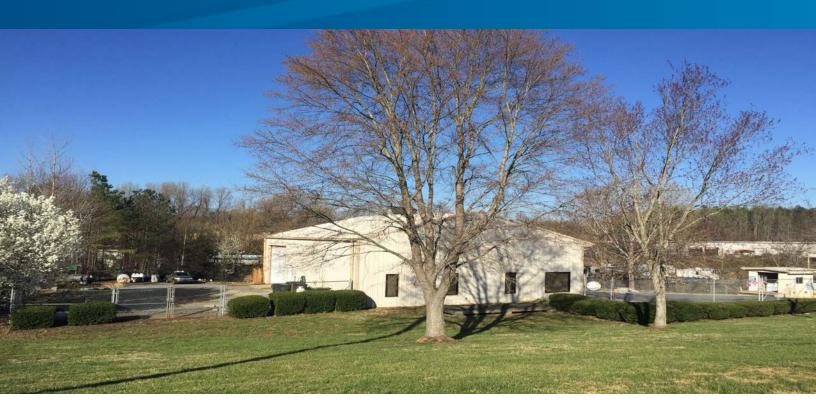

## 18709 Statesville Road >

2,000 SF industrial building with fantastic road frontage along Statesville Road available for lease. Fenced in gravel yard area situated on 1.92 acres. Very convenient access to I-77 with limited I-77 visibility.

### Property Amenities >

- > ±2,000 SF Building
- > Mecklenburg County

Parcel ID: 00541238

> ±1.92 Acres

- > Built in 1992
- > HC Zoning (Highway Commercial)
- > Fenced Gravel Yard/Storage Area
- > Lease Rate: \$6,500/Month NNN