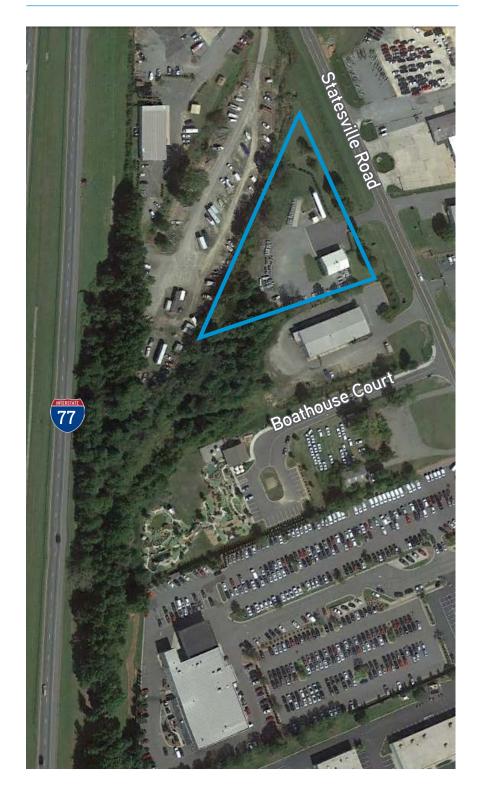

## 18709 Statesville Road >

2,000 SF industrial building with fantastic road frontage along Statesville Road available for lease. Fenced in gravel yard area situated on 1.92 acres. Very convenient access to I-77 with limited I-77 visibility.