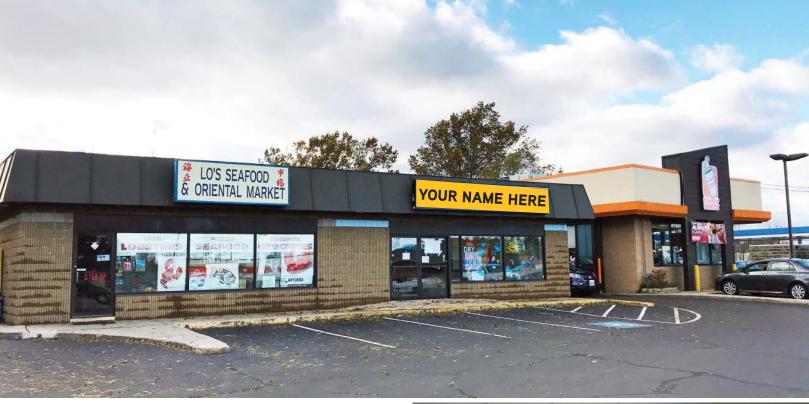

# Heavily Traveled Retail Space

1976 WOODBURY AVENUE, PORTSMOUTH, NH 03801

### **Property Highlights**

- > 2,580± SF retail store front with large widows and great signage opportunities ensures lots of exposure
- > Former laundromat offers a blank slate for any retail business
- > Join highly trafficked Dunkin' Donuts and Lo's Seafood Oriental Market at this prime Woodbury Avenue location
- > Site offers immediate access to the Spaulding Turnpike/Route 16 and is less than 1.5 miles from I-95
- > Located less than a mile from Pease International Tradeport
- Conveniently situated near many amenities including the Fox Run Mall, national restaurant chains, shopping centers, and about 2 miles from all amenities offered by downtown Portsmouth and the thriving West End