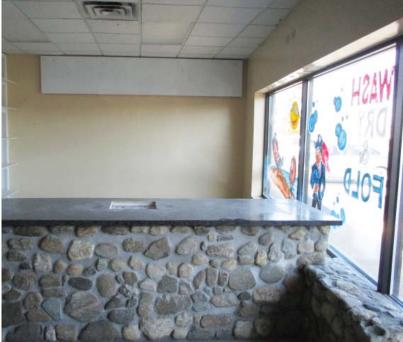

FOR LEASE > FORMER LAUNDROMAT

### **Property Highlights**

- > 2,580± SF retail store front with large widows and great signage opportunities ensures lots of exposure
- > Former laundromat offers a blank slate for any retail business
- > Join highly trafficked Dunkin' Donuts and Lo's Seafood Oriental Market at this prime Woodbury Avenue location
- > Site offers immediate access to the Spaulding Turnpike/Route 16 and is less than 1.5 miles from I-95
- > Located less than a mile from Pease International Tradeport
- Conveniently situated near many amenities including the Fox Run Mall, national restaurant chains, shopping centers, and about 2 miles from all amenities offered by downtown Portsmouth and the thriving West End