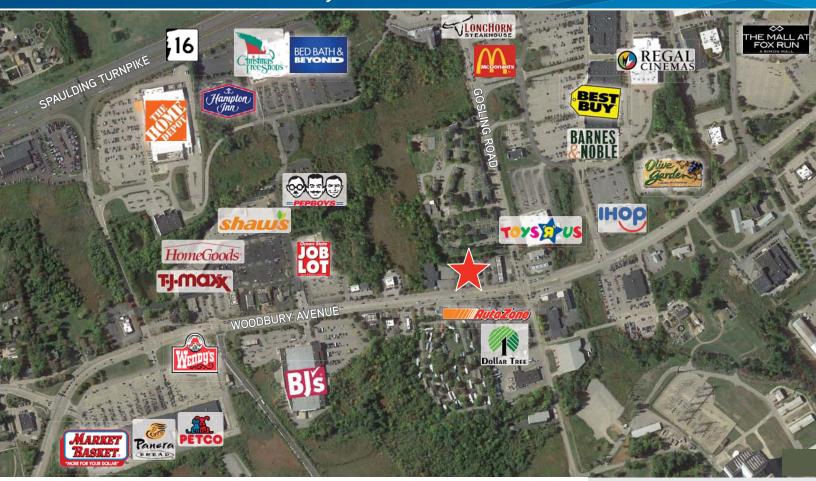

### **Property Highlights**

- > 2,580± SF retail store front with large widows and great signage opportunities ensures lots of exposure
- > Former laundromat offers a blank slate for any retail business
- > Join highly trafficked Dunkin' Donuts and Lo's Seafood Oriental Market at this prime Woodbury Avenue location
- > Site offers immediate access to the Spaulding Turnpike/Route 16 and is less than 1.5 miles from I-95
- > Located less than a mile from Pease International Tradeport
- Conveniently situated near many amenities including the Fox Run Mall, national restaurant chains, shopping centers, and about 2 miles from all amenities offered by downtown Portsmouth and the thriving West End