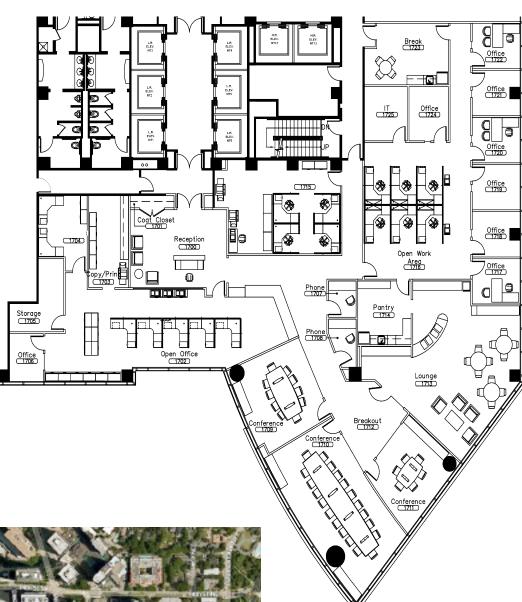

# 12TH & MIDTOWN SUBLEASE AVAILABLE

# Midtown/Pershing Point Submarket

1075 Peachtree St NE | Suite 1750 | Atlanta, GA 30309



#### PAUL REESE

404 877 9298 paul.reese@colliers.com

COLLIERS INTERNATIONAL 1230 Peachtree Street NE Suite 800 Atlanta, GA 30309-3574 +1 404 888 9000 www.colliers.com

## Key Features/Highlights

- > \$29.50/RSF Full Service
- > Class A
- > 9,736 RSF with a term through September 2021
- > Mixed-use development featuring Class A office towers, boutique hotels, high-rise multifamily and street level retail and restaurants
- > Space includes 10 Private offices, 3 conference rooms, can accommodate 30 workstations, and multiple floorplan options
- > 6,000 RSF contiguous direct space
- > Furniture negotiable



### Interior















## Floorplan









#### Location