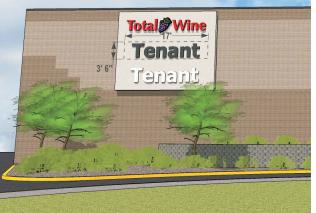

# FOR LEASE

- Prominent Junior Anchor Space
- New proposed elevation
- Maximum signage on Fairview
- Large parking field
- Great access within the densely populated Roseville retail core
- Dominant strength in both cotenancy and position in the market

### **AVAILABLE:**

Suite 11 21,932 SF Suite 29 1,500 SF

| DEMOGRAPHICS:     | 1 Mile   | 3 Miles  | 5 Miles  |
|-------------------|----------|----------|----------|
| Population        | 5,389    | 79,084   | 282,649  |
| Median HH Income  | \$52,451 | \$61,776 | \$50,442 |
| Average HH Income | \$66,844 | \$72,738 | \$62,478 |