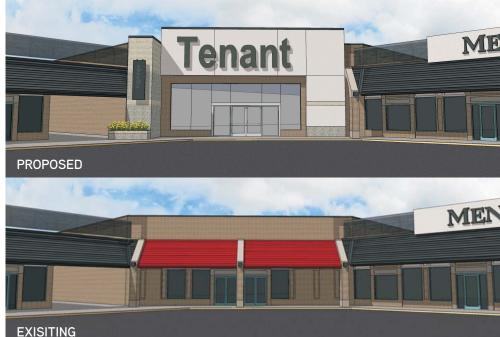

# FOR LEASE

- Prominent Junior Anchor Space
- New proposed elevation
- Maximum signage on Fairview
- Large parking field
- Great access within the densely populated Roseville retail core
- Dominant strength in both cotenancy and position in the market