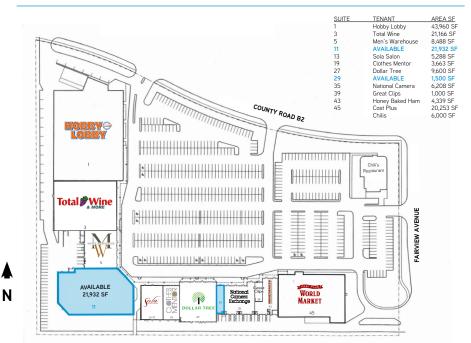

### **AVAILABLE:**

Suite 11 21,932 SF Suite 29 1,500 SF

| DEMOGRAPHICS:     | 1 Mile   | 3 Miles  | 5 Miles  |
|-------------------|----------|----------|----------|
| Population        | 5,389    | 79,084   | 282,649  |
| Median HH Income  | \$52,451 | \$61,776 | \$50,442 |
| Average HH Income | \$66,844 | \$72,738 | \$62,478 |

### **TENANTS:**

- > Hobby Lobby
- > Office Max
- > Dollar Tree
- > Total Wine > Sola Salon

- > Men's Warehouse
- > Great Clips
- > Honey Baked Ham > National Camera
  - > Chili's

> Cost Plus

> Clothes Mentor