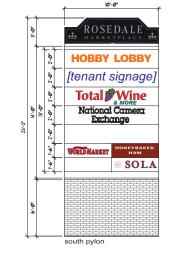

### **TENANTS:**

- > Hobby Lobby
- > Office Max
- > Dollar Tree
- > Total Wine > Sola Salon

- > Men's Warehouse
- > Great Clips
- > Honey Baked Ham > National Camera
  - > Chili's

> Cost Plus

> Clothes Mentor