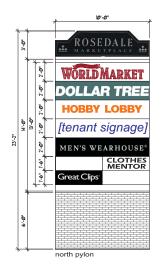

# FOR LEASE

- Prominent Junior Anchor Space
- New proposed elevation
- Maximum signage on Fairview
- Large parking field
- Great access within the densely populated Roseville retail core
- Dominant strength in both cotenancy and position in the market

### **TENANTS:**

- > Hobby Lobby
- > Office Max
- > Dollar Tree
- > Total Wine > Sola Salon

- > Men's Warehouse
- > Great Clips
- > Honey Baked Ham > National Camera
  - > Chili's

> Cost Plus

> Clothes Mentor