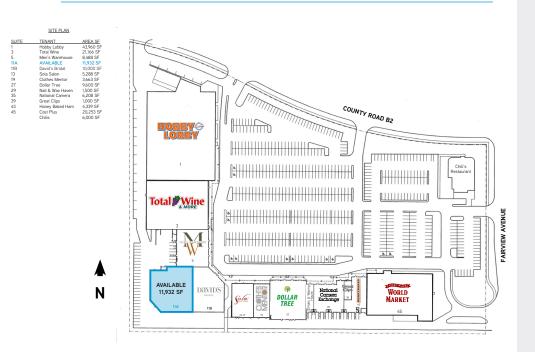

## Site Plan

#### **AVAILABLE:**

Suite 11 A 11,932 SF storage space

| DEMOGRAPHICS:     | 1 Mile   | 3 Miles  | 5 Miles  |
|-------------------|----------|----------|----------|
| Population        | 5,389    | 79,084   | 282,649  |
| Median HH Income  | \$52,451 | \$61,776 | \$50,442 |
| Average HH Income | \$66,844 | \$72,738 | \$62,478 |

#### **TENANTS:**

- > Hobby Lobby
- > Office Max
- > Dollar Tree
- > Great Clips > National Camera

> Herbergers

> Total Wine

> Cub Foods

> Kohl's

> Men's Warehouse > Nail & Wax Haven