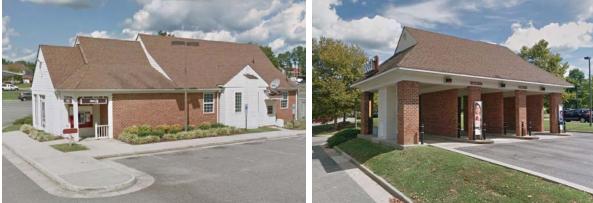

### PROPERTY FEATURES

- 2,375 SF former bank branch on ±1.15 acres
- Zoned B-3 General Business District
- Excellent visibility and access at signalized intersection
- More than 36,000 cars pass the site daily
- · Located in growing area of Richmond, Virginia MSA
- Impressive demographics, including average monthly retail expenditures of \$2,485 per household