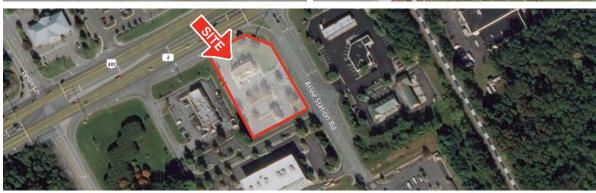

### PROPERTY FEATURES

- 2,375 SF former bank branch on ±1.15 acres
- Zoned B-3 General Business District
- Excellent visibility and access at signalized intersection
- More than 36,000 cars pass the site daily
- · Located in growing area of Richmond, Virginia MSA
- Impressive demographics, including average monthly retail expenditures of \$2,485 per household