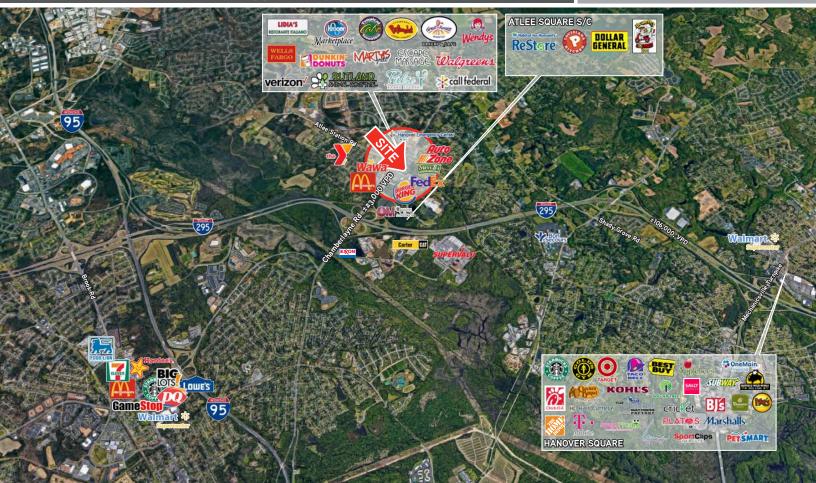

### PROPERTY FEATURES

- 2,375 SF former bank branch on ±1.15 acres
- Zoned B-3 General Business District
- Excellent visibility and access at signalized intersection
- More than 36,000 cars pass the site daily
- · Located in growing area of Richmond, Virginia MSA
- Impressive demographics, including average monthly retail expenditures of \$2,485 per household