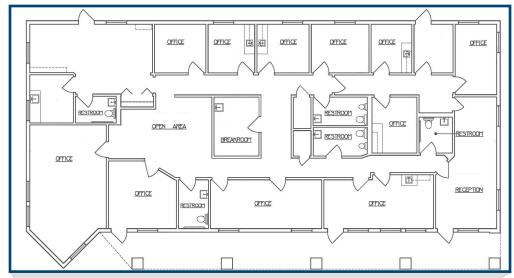

# Site Plan

Colliers

3901 GEORGIA ST NE, BUILDING D, ALBUQUERQUE, NM 87110

Accelerating success.

## **Building Amenities**

- > Freestanding building
- > Popular Medical/ Dental complex
- > Campus setting with mature landscaping
- > Crawl space to facilitate plumbing changes
- > Plenty of parking
- > On-site professional management
- > Building D configuration includes:
  - 7 exam rooms with sinks
  - 6 offices
  - 5 restrooms
  - Reception area
  - Open work areas
  - Breakroom
  - Multiple direct outside entries
  - Storage