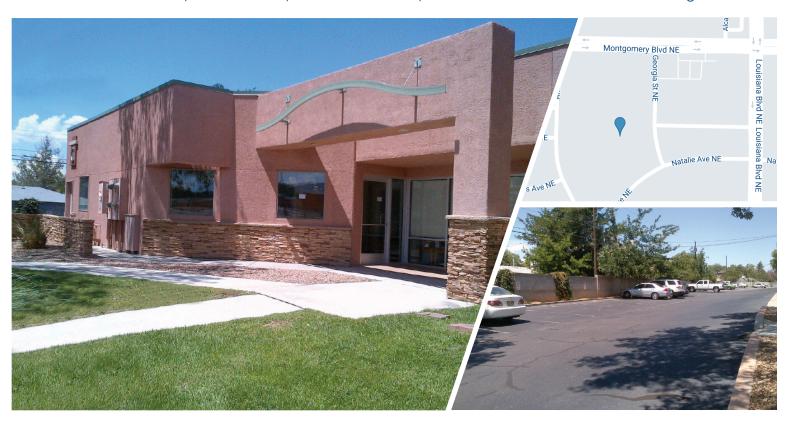

# Medical Suite

3901 GEORGIA ST NE, BUILDING D, ALBUQUERQUE, NM 87110

Accelerating success.

#### FOR SALE OR LEASE > OFFICE SPACE

## **Building Amenities**

- > Freestanding building
- > Popular Medical/ Dental complex
- > Campus setting with mature landscaping
- > Crawl space to facilitate plumbing changes
- > Plenty of parking
- > On-site professional management
- > Building D configuration includes:
  - 7 exam rooms with sinks
  - 6 offices
  - 5 restrooms
  - Reception area
  - Open work areas
  - Breakroom
  - Multiple direct outside entries
  - Storage