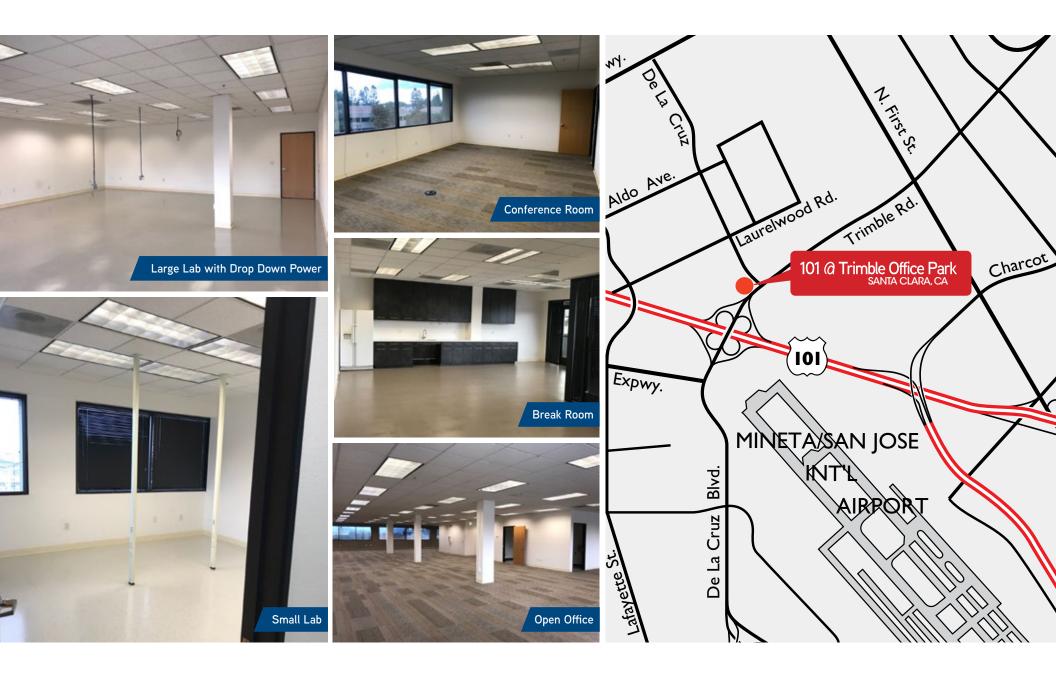

### **BUILDING SPECIFICATIONS**

| Rent              | \$2.50 F.S.                  |
|-------------------|------------------------------|
| Term              | TBD                          |
| Available         | Now                          |
| Improv. Allowance | TBD                          |
| Building Age      | 1998                         |
| Size              | ±14,662 SF                   |
| Layout            | Entire Floor Available       |
|                   | 10 Private Offices           |
|                   | 3 Conference Rooms           |
|                   | 4 Labs                       |
|                   | Large Open Area for Cubicles |
|                   | Kitchen                      |
| Parking           | 3/1,000 Free Parking         |
|                   |                              |

### LOCATION

- Desirable Santa Clara location
- Freeway exposure
- Immediate access to Highway 101
- Close access to Highways 87, 237, 880 and 280
- San Jose International Airport: 3 miles
- Santa Clara Caltrain Station: 3 miles
- Levi's Stadium: 4 miles

### **AMENITIES**

- On-site property management
- Free conference facilities
- Eastern Barbecue and Lily Sandwiches & Coffee on-site
- On-site dry cleaners
- FedEx and UPS drop boxes
- Rivermark Village: 1 mile
- Bay Club: 3 miles
- Mercado Santa Clara: 3 miles