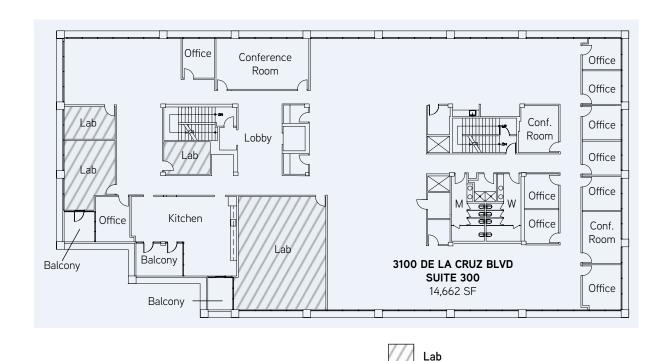

### **BUILDING SPECIFICATIONS**

| Rent              | \$2.50 F.S.                  |
|-------------------|------------------------------|
| Term              | TBD                          |
| Available         | Now                          |
| Improv. Allowance | TBD                          |
| Building Age      | 1998                         |
| Size              | ±14,662 SF                   |
| Layout            | Entire Floor Available       |
|                   | 10 Private Offices           |
|                   | 3 Conference Rooms           |
|                   | 4 Labs                       |
|                   | Large Open Area for Cubicles |
|                   | Kitchen                      |
| Parking           | 3/1,000 Free Parking         |
|                   |                              |