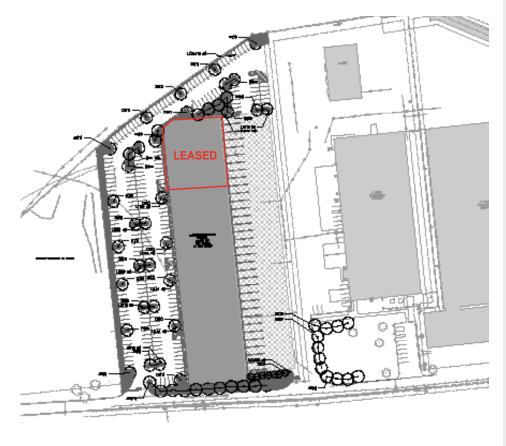

BUILD TO SUIT: +/- 51,000 SF CLASS A OFFICE/WAREHOUSE

LEASED - EXISTING: 7,504 SF STAND ALONE BUILDING

### Site Information

- > 17.572 Acres can be utilized for outside storage or for construction of a 51,000 +/- SF Light Industrial Building
- > Substantial parking field
- > Serviced by Pittsburgh and Ohio Central Railroad
- Connected to the CSX and Norfolk Southern Railroads
- > Zoned Urban Industrial