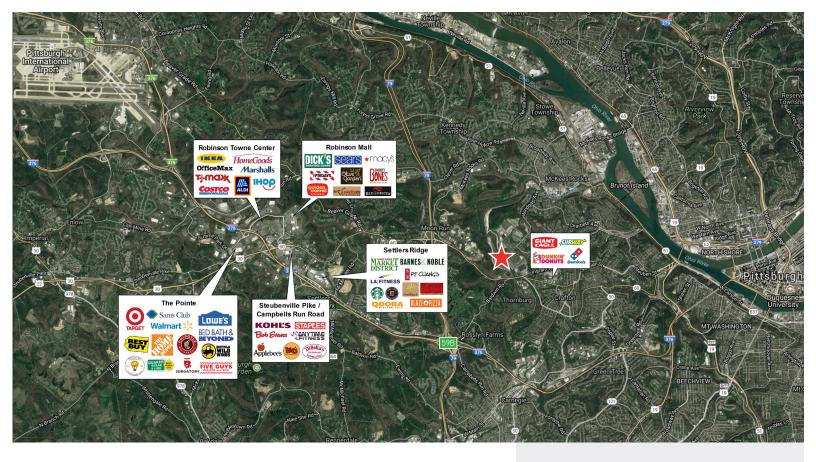

e
- > Office build to suit

BUILD TO SUIT: +/- 51,000 SF CLASS A OFFICE/WAREHOUSE

LEASED - EXISTING: 7,504 SF STAND ALONE BUILDING

### Site Information

- > 17.572 Acres can be utilized for outside storage or for construction of a 51,000 +/- SF Light Industrial Building
- > Substantial parking field
- > Serviced by Pittsburgh and Ohio Central Railroad
- Connected to the CSX and Norfolk Southern Railroads
- > Zoned Urban Industrial

### **Utilities**

Electric >>> Duquesne Light

Gas >>>> Equitable

Water >>> PA American

Sewage >>> Alcosan

JOHN BILYAK SIOR, CCIM PRINCIPAL | PITTSBURGH INDUSTRIAL BROKERAGE 412 321 4200 | EXT. 209 john.bilyak@colliers.com COLLIERS INTERNATIONAL | PITTSBURGH Two Gateway Center 603 Stanwix Street, Suite 125 Pittsburgh, PA 15222 www.colliers.com/pittsburgh





### Contact Us

JOHN BILYAK SIOR, CCIM PRINCIPAL | PITTSBURGH INDUSTRIAL BROKERAGE 412 321 4200 | EXT. 209 john.bilyak@colliers.com

COLLIERS INTERNATIONAL | PITTSBURGH Two Gateway Center, Suite 125 603 Stanwix Street Pittsburgh, PA 15222 www.colliers.com/pittsburgh

The information contained herein has been given to us by the owner of the property or other sources we deem reliable. We have no reason to doubt its accuracy, but we do not guarantee it. All information should be verified prior to purchase or lease.