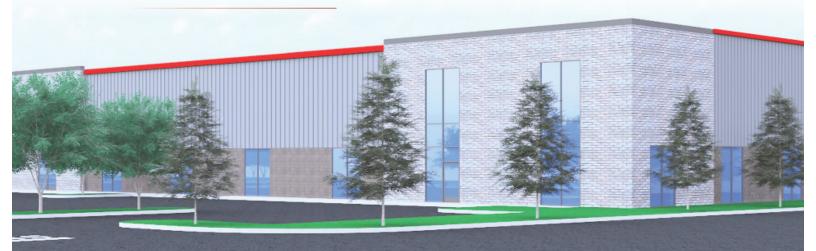

### 51,240 SF CURRENTLY AVAILABLE >>> JULY 2018 DELIVERY

## UNDER CONSTRUCTION: +/- 66,240 SF CLASS A WAREHOUSE

- > 15,000 SF leased
- > Projected completion date: July 2018
- > 24' clear ceiling height
- > 60' x 50' column spacing
- > Dock and drive-in accessible
- > Office build to suit