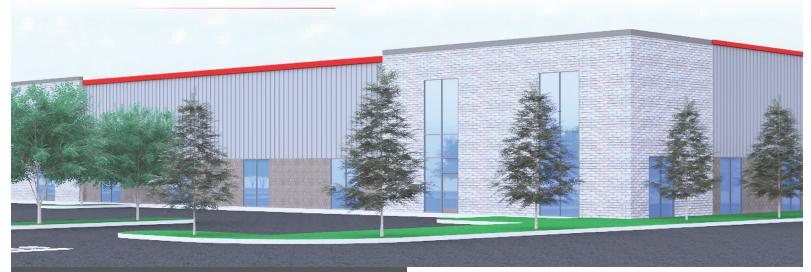

## UNDER CONSTRUCTION: +/- 66,240 SF CLASS A WAREHOUSE

- > Projected completion date: 2nd Quarter 2018
- > 24' clear ceiling height
- > 60' x 50' column spacing
- > Dock and drive-in accessible
- > Office build to suit

# BUILD TO SUIT: +/- 51,000 SF CLASS A OFFICE/WAREHOUSE