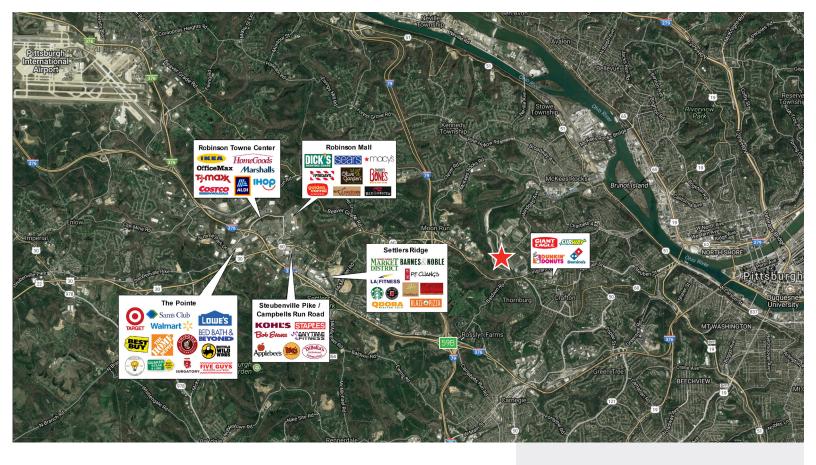

# West Pittsburgh Business Park

NAPOR BOULEVARD, PITTSBURGH, PA 15205

**DELIVERY: 2ND QUARTER 2018** 