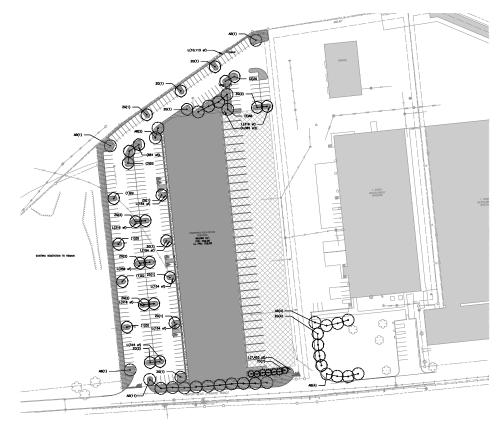

### Site Information

- > 17.572 Acres can be utilized for outside storage or for construction of a 51,000 +/- SF Light Industrial Building
- > Substantial parking field
- > Serviced by Pittsburgh and Ohio Central Railroad
- > Connected to the CSX and Norfolk Southern Railroads
- > Zoned Urban Industrial