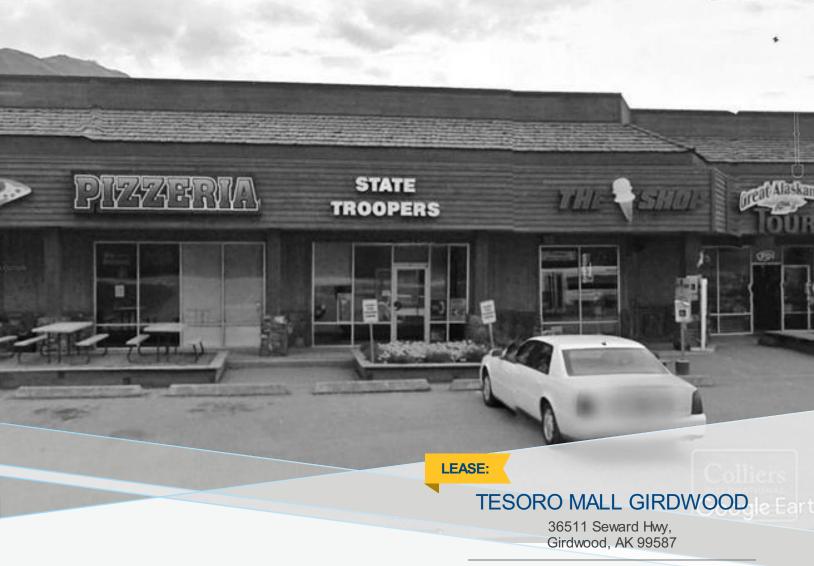

## FEATURES AND AMENITIES

Located in the Tesoro Mall at the Girdwood turn off. \$2.25/SF/Month

## PROPERTY INFORMATION

 Zoning: gC-2 Girdwood Station/Seward Hwy. Commercial

Year Built: 1985

Space Available: 1710

See online listing: colliers.com/p-USA1038611