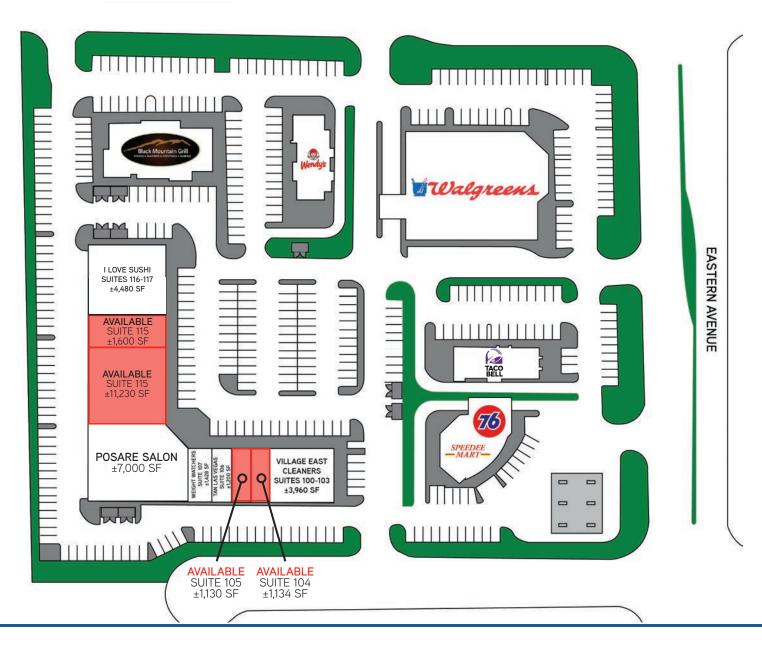

# SPACE AVAILABLE FROM ±1,130 SF - ±11,230 SF

#### **PROPERTY DETAILS**

- ±1,600 SF, Former restaurant space
- ±1,130 SF, Shop space ready for immediate occupancy
- Anchor space could be modified and is an ideal location for a Fitness Use.
- Prime Henderson location
- Densely populated trade area
- Signalized Intersection
- Pylon Signage Available
- Co Tenants include Weight Watchers, I Love Sushi, Vape 2o, Tan Las Vegas, Village East Cleaners and Posare Salon