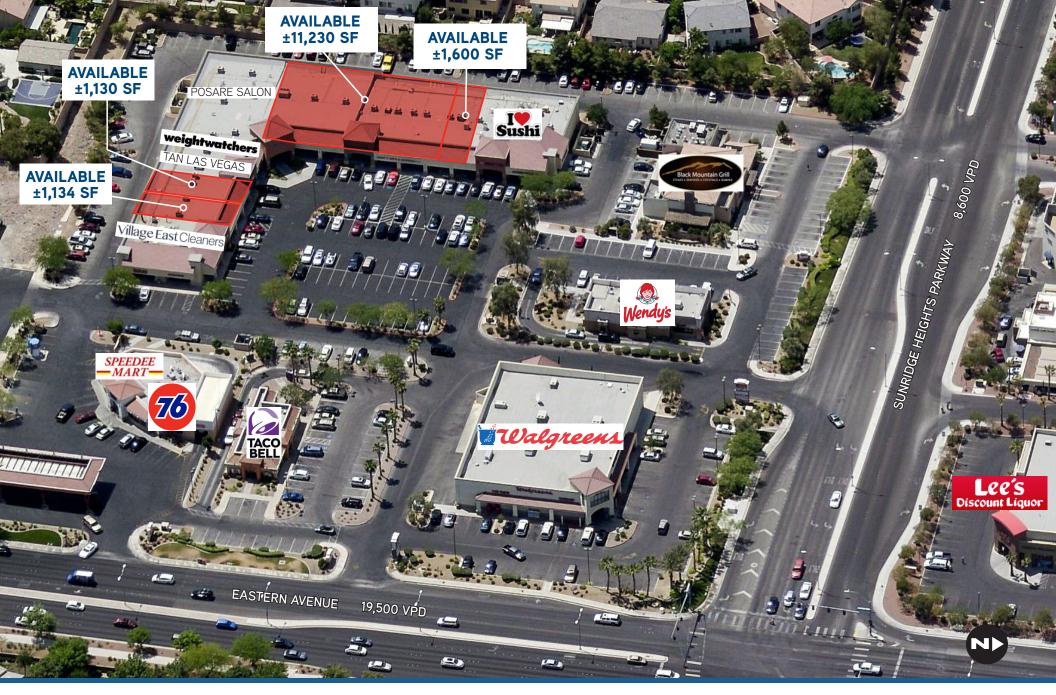

# SPACE AVAILABLE FROM ±1,130 SF - ±11,230 SF

#### PROPERTY DESCRIPTION

The Maryland Eastern Shopping Center is well positioned in the Green Valley Master planned community located in the heart of Henderson, Nevada just 1.6 miles from the St. Rose Dominican Hospital and 4.5 miles from I-215 Beltway. The property is shadow anchored by Walgreens, Taco Bell, Wendy's, Union 76 and Black Mountain Grill.

#### **PROPERTY DETAILS**

- ±1,600 SF, Former restaurant space
- ±1,130 SF, Shop space ready for immediate occupancy
- Anchor space could be modified and is an ideal location for a Fitness Use.
- Prime Henderson location
- Densely populated trade area
- Signalized Intersection
- Pylon Signage Available
- Co Tenants include Weight Watchers, I Love Sushi, Vape 2o, Tan Las Vegas, Village East Cleaners and Posare Salon