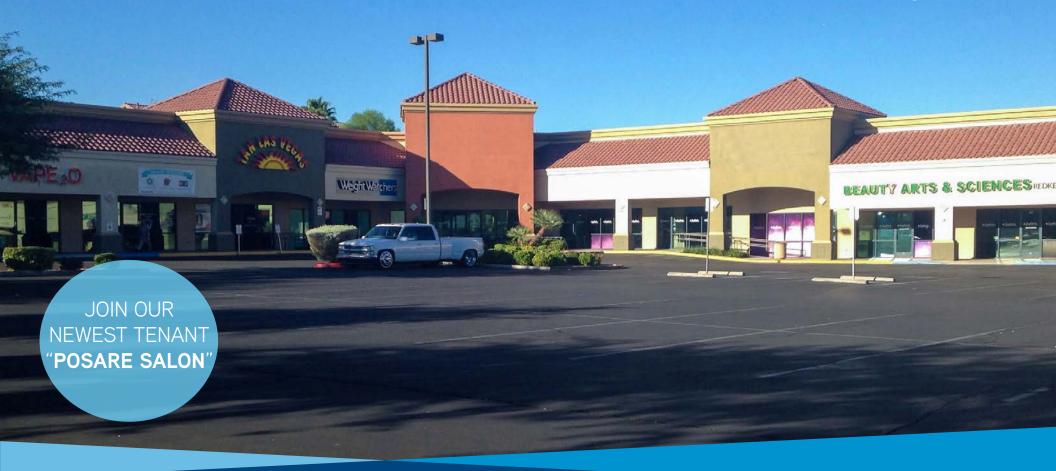

#### PROPERTY DESCRIPTION

The Maryland Eastern Shopping Center is well positioned in the Green Valley Master planned community located in the heart of Henderson, Nevada just 1.6 miles from the St. Rose Dominican Hospital and 4.5 miles from I-215 Beltway. The property is shadow anchored by Walgreens, Taco Bell, Wendy's, Union 76 and Black Mountain Grill.

#### **PROPERTY DETAILS**

- ±1,600 SF, Former restaurant space
- ±1,130 SF, Shop space ready for immediate occupancy
- Anchor space could be modified and is an ideal location for a Fitness Use.
- Prime Henderson location
- Densely populated trade area
- Signalized Intersection
- Pylon Signage Available
- Co Tenants include Weight Watchers, I Love Sushi, Vape 2o, Tan Las Vegas, Village East Cleaners and Posare Salon