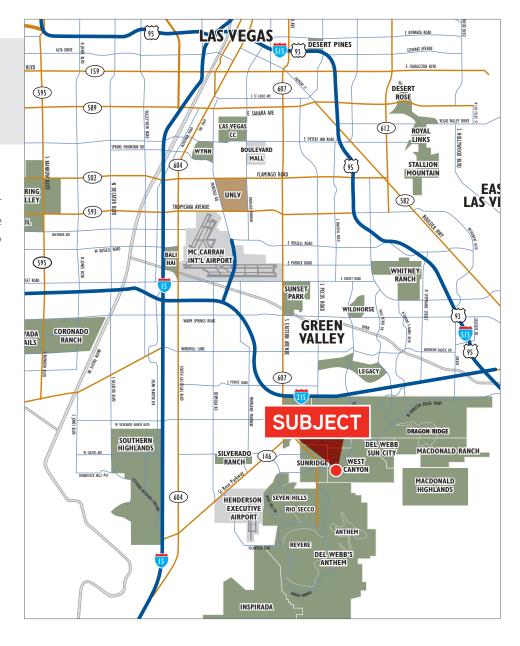

#### PROPERTY DESCRIPTION

The Maryland Eastern Shopping Center is well positioned in the Green Valley Master planned community located in the heart of Henderson, Nevada just 1.6 miles from the St. Rose Dominican Hospital and 4.5 miles from I-215 Beltway. The property is shadow anchored by Walgreens, Taco Bell, Wendy's, Union 76 and Black Mountain Grill.