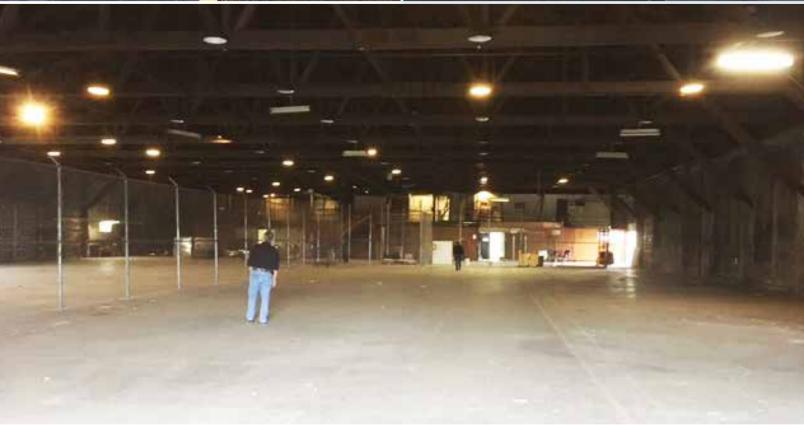

## Available Space Overview

- 28,894 SF ground floor
- Off-street parking
- Fenced yard includes parking for 20+ cars or vans
- Approximate dimensions of 240' x 120
- Free span building (no columns)
- Rail service possible
- Office showroom and mezzanine storage