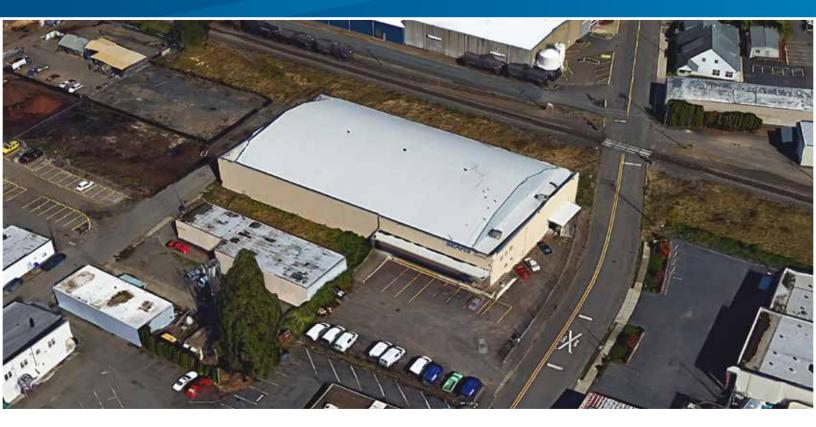

## Former Service Center

1375 WOODROW STREET NE SALEM, OREGON 97301

## Available Space Overview

- 28,894 SF ground floor
- Off-street parking
- Fenced yard includes parking for 20+ cars or vans
- Approximate dimensions of 240' x 120
- Free span building (no columns)
- Rail service possible
- Office showroom and mezzanine storage