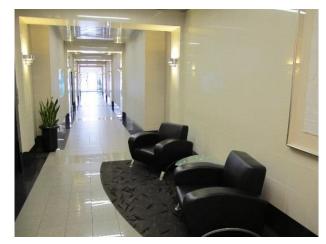

### Property Highlights

- Class "A" office space directly across from the Indiana State Capitol building
- $\rightarrow$  Up to ± 18,500 SF available for lease
- > Lease Rate: \$17.50 psf Full Service
- Conference room and reception area on 2nd floor
- > Educated Sandwich deli via MBP catering on-site
- > Full height floor to ceiling windows throughout
- > Beautiful existing suites / build-outs currently available
- > Major renovations completed:
  - New security desk
  - New elevator cabs
  - Upgraded common area finishes
  - Major HVAC upgrades
  - New artwork / furniture
  - Digital flat screen directories