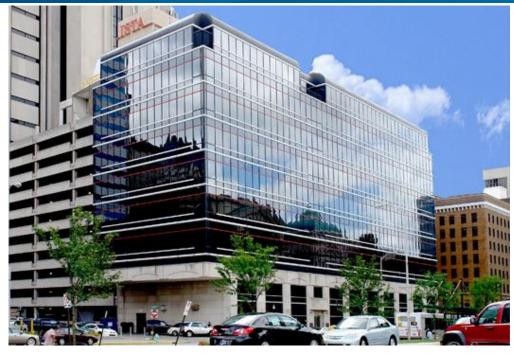

# 150 West Market St

INDIANAPOLIS, IN

### Property Highlights

- Class "A" office space directly across from the Indiana State Capitol building
- $\rightarrow$  Up to ± 18,500 SF available for lease
- > Lease Rate: \$17.50 psf Full Service
- Conference room and reception area on 2nd floor
- > Educated Sandwich deli via MBP catering on-site
- > Full height floor to ceiling windows throughout
- > Beautiful existing suites / build-outs currently available
- > Major renovations completed:
  - New security desk
  - New elevator cabs
  - Upgraded common area finishes
  - Major HVAC upgrades
  - New artwork / furniture
  - Digital flat screen directories