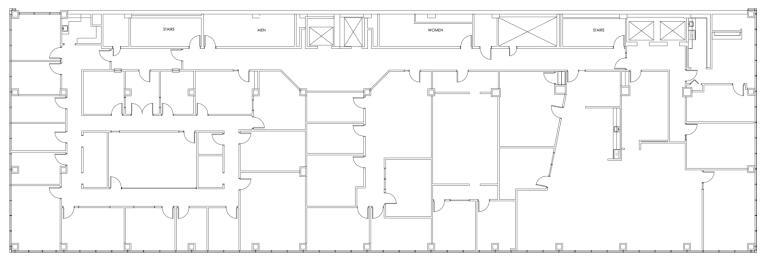

# Floor Plan & Availability

### SAMPLE FLOOR PLAN

| AVAILABLE SUITES |       |                                            |
|------------------|-------|--------------------------------------------|
| Suite            | SF    | Comments                                   |
| 040              | 2,607 | Lower Level                                |
| 110              | 692   | 1 <sup>st</sup> Floor                      |
| 150              | 252   | 1 <sup>st</sup> Floor                      |
| 403              | 294   | 4 <sup>th</sup> Floor                      |
| 408              | 1,160 | 4 <sup>th</sup> Floor                      |
| 414              | 5,398 | 4 <sup>th</sup> Floor                      |
| 520              | 3,427 | 5 <sup>th</sup> Floor                      |
| 700              | 3,541 | 7 <sup>th</sup> Floor (Available 06 01 18) |
| 715              | 1,172 | 7 <sup>th</sup> Floor                      |