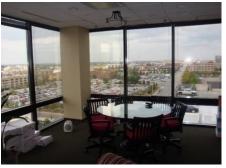

### Property Highlights

- Class "A" office space directly across from the Indiana State Capitol building
- $\rightarrow$  Up to ± 18,500 SF available for lease
- > Lease Rate: \$17.50 psf Full Service
- Conference room and reception area on 2nd floor
- > Educated Sandwich deli via MBP catering on-site
- > Full height floor to ceiling windows throughout
- > Beautiful existing suites / build-outs currently available
- > Major renovations completed:
  - New security desk
  - New elevator cabs
  - Upgraded common area finishes
  - Major HVAC upgrades
  - New artwork / furniture
  - Digital flat screen directories