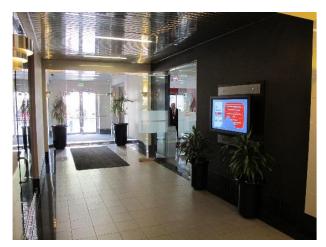

### Property Highlights

- Class "A" office space directly across from the Indiana State Capitol building
- $\rightarrow$  Up to ± 18,500 SF available for lease
- > Lease Rate: \$17.50 psf Full Service
- Conference room and reception area on 2nd floor
- > Educated Sandwich deli via MBP catering on-site
- > Full height floor to ceiling windows throughout
- > Beautiful existing suites / build-outs currently available
- > Major renovations completed:
  - New security desk
  - New elevator cabs
  - Upgraded common area finishes
  - Major HVAC upgrades
  - New artwork / furniture
  - Digital flat screen directories