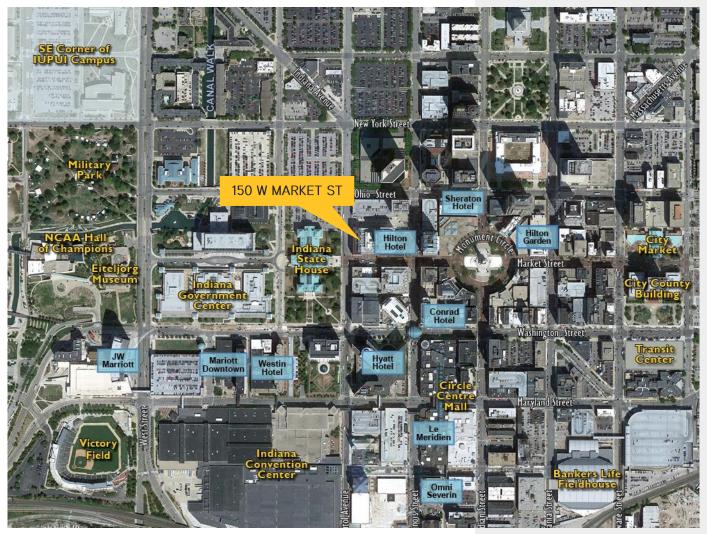

## Nearby Attractions & Photos

JUST A WALK AWAY

INDIANA STATE CAPITOL BUILDING

INDIANA CONVENTION CENTER

EITELJORG MUSEUM

INDIANAPOLIS ZOO & WHITE RIVER GARDENS

NCAA HALL OF CHAMPIONS

**CONRAD INDIANAPOLIS** 

JW MARRIOTT

INDIANAPOLIS INDIANS VICTORY FIELD

INDIANAPOLIS COLTS LUCAS OIL STADIUM

INDIANA PACERS BANKERS LIFE FIELDHOUSE

DOWNTOWN CANAL WALK

CIRCLE CENTRE MALL