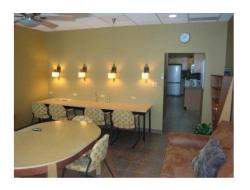

### Property Highlights

- Class "A" office space directly across from the Indiana State Capitol building
- $\rightarrow$  Up to ± 18,500 SF available for lease
- > Lease Rate: \$17.50 psf Full Service
- Conference room and reception area on 2nd floor
- > Educated Sandwich deli via MBP catering on-site
- > Full height floor to ceiling windows throughout
- > Beautiful existing suites / build-outs currently available
- > Major renovations completed:
  - New security desk
  - New elevator cabs
  - Upgraded common area finishes
  - Major HVAC upgrades
  - New artwork / furniture
  - Digital flat screen directories