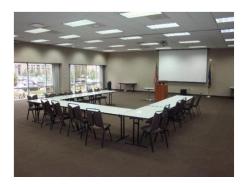

### Property Highlights

- Class "A" office space directly across from the Indiana State Capitol building
- $\rightarrow$  Up to ± 18,500 SF available for lease
- > Lease Rate: \$17.50 psf Full Service
- Conference room and reception area on 2nd floor
- > Educated Sandwich deli via MBP catering on-site
- > Full height floor to ceiling windows throughout
- > Beautiful existing suites / build-outs currently available
- > Major renovations completed:
  - New security desk
  - New elevator cabs
  - Upgraded common area finishes
  - Major HVAC upgrades
  - New artwork / furniture
  - Digital flat screen directories