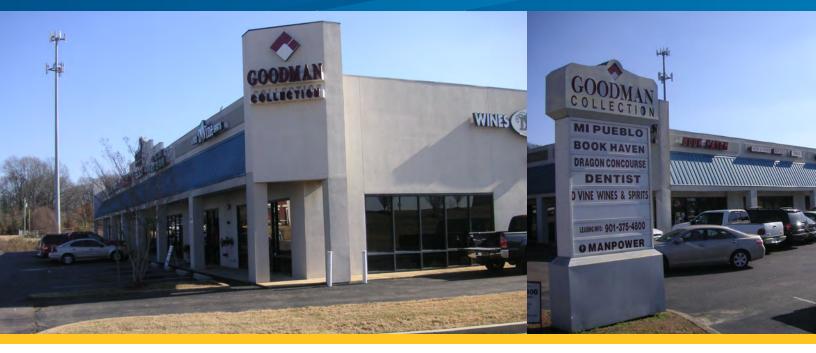

## 577-579 Goodman Road E

577-579 GOODMAN ROAD EAST, SOUTHAVEN, MISSISSIPPI 38671

Goodman Collection is a 19,510 square foot multi-tenant retail center and is in the heart of Southaven's main retail district. There are currently three bays available for immediate occupancy from 900 to 1,320 square feet. Tenants include: MiPueblo, D Vine Wines, Southaven Dental, Dragon Concourse, Mr. P's Buffalo Wings, Hair Design, Platinum Jewelers, Alfa Insurance and Guns & Amo.