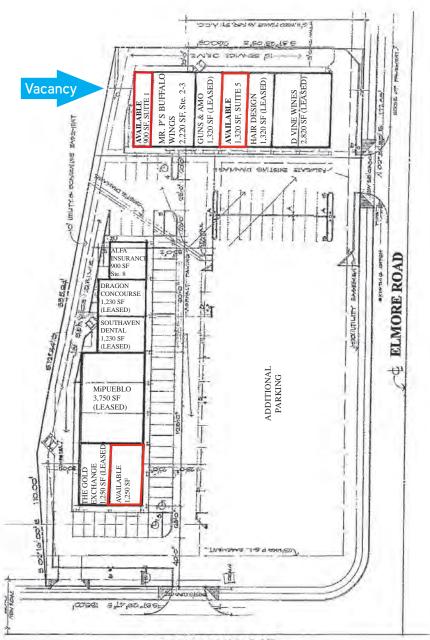

## 577-579 Goodman > Site Plan

GOODMAN ROAD

## 577-579 Goodman Road E

577-579 GOODMAN ROAD EAST, SOUTHAVEN, MISSISSIPPI 38671

Goodman Collection is a 19,510 square foot multi-tenant retail center and is in the heart of Southaven's main retail district. There are currently three bays available for immediate occupancy from 900 to 1,320 square feet. Tenants include: MiPueblo, D Vine Wines, Southaven Dental, Dragon Concourse, Mr. P's Buffalo Wings, Hair Design, Platinum Jewelers, Alfa Insurance and Guns & Amo.