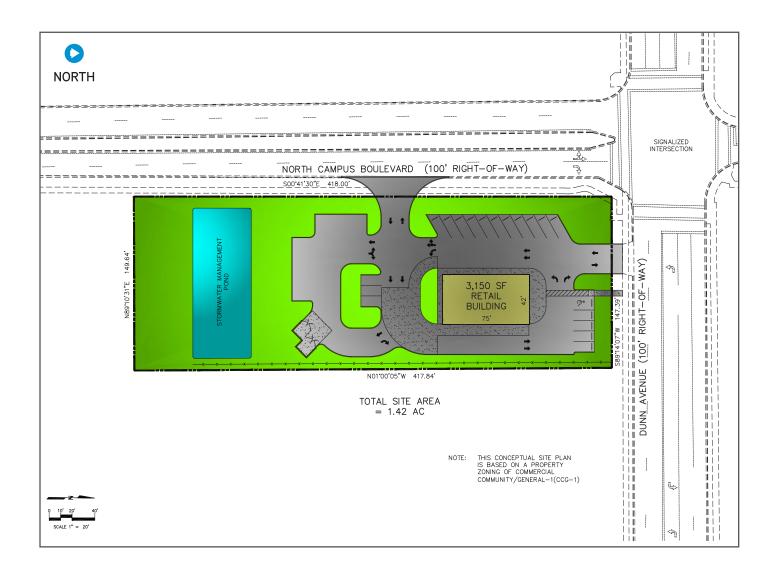

### Conceptual Site Plan 1- Restaurant With Drive-Thru

DUNN AVE. AND N. CAMPUS BLVD., JACKSONVILLE, FL 32218