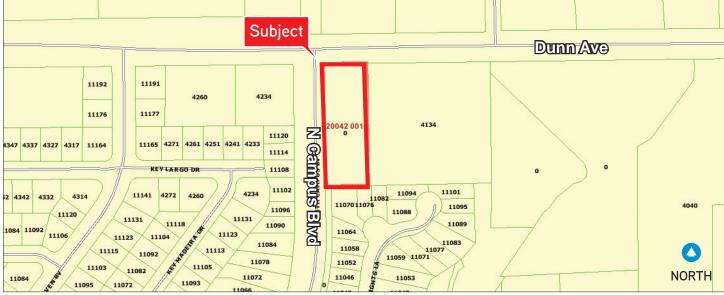

## Street & Plat Map

DUNN AVE. AND N. CAMPUS BLVD., JACKSONVILLE, FL 32218

DUNN AVE. AND N. CAMPUS BLVD., JACKSONVILLE, FL 32218

| Demographics                         | 1 Mile   | 3 Mile   | 5 Mile   |
|--------------------------------------|----------|----------|----------|
| 2017 Population Estimate             | 5,190    | 39,798   | 80,716   |
| 2017 Estimated Households            | 1,785    | 14,776   | 30,380   |
| 2017 Est. Avg. HH Income             | \$56,137 | \$54,117 | \$51,585 |
| Source: Esri Business Analyst Online |          |          |          |