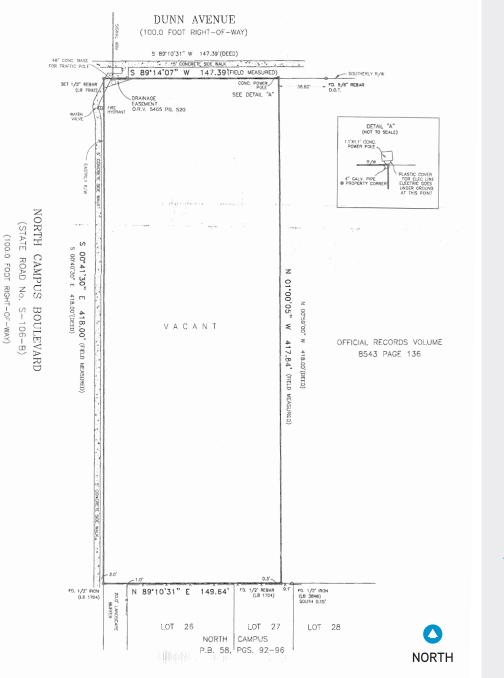

## Street & Plat Map

DUNN AVE. AND N. CAMPUS BLVD., JACKSONVILLE, FL 32218

DUNN AVE. AND N. CAMPUS BLVD., JACKSONVILLE, FL 32218

| Demographics                         | 1 Mile   | 3 Mile   | 5 Mile   |
|--------------------------------------|----------|----------|----------|
| 2017 Population Estimate             | 5,190    | 39,798   | 80,716   |
| 2017 Estimated Households            | 1,785    | 14,776   | 30,380   |
| 2017 Est. Avg. HH Income             | \$56,137 | \$54,117 | \$51,585 |
| Source: Esri Business Analyst Online |          |          |          |