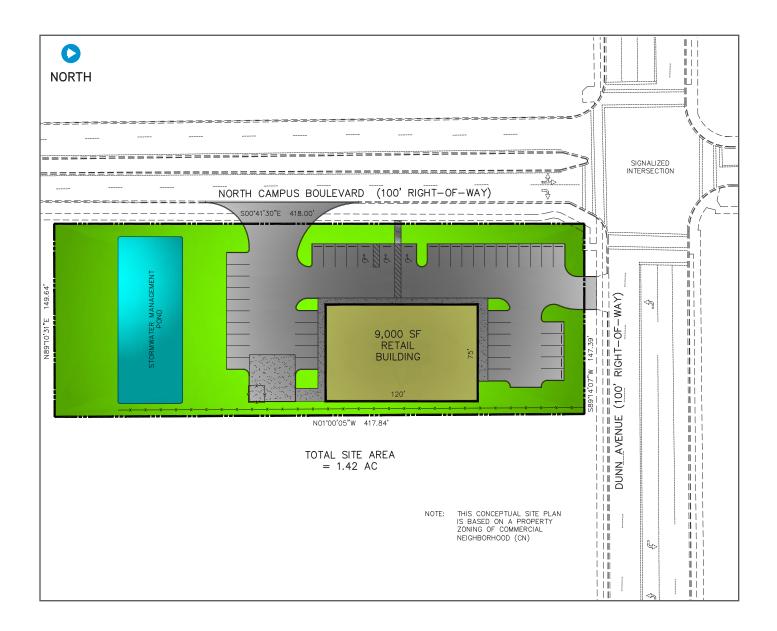

### Conceptual Site Plan 2- Retail Building

DUNN AVE. AND N. CAMPUS BLVD., JACKSONVILLE, FL 32218