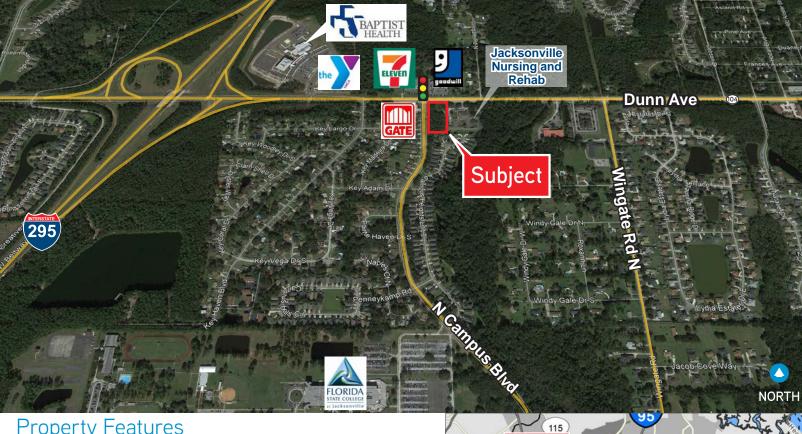

## Corner Lot At First Traffic Light Off I-295

DUNN AVE. AND N. CAMPUS BLVD., JACKSONVILLE, FL 32218 1.200 - 9.000± SF

Northeast Florida

### **Property Features**

- > 1.42± AC site on Dunn Ave. and N. Campus Blvd. available for ground lease or build-to-suit
- > Located just off I-295 on Jacksonville's growing Northside market
- > Site is at the corner of a signalized intersection
- > Gate Gas Station, 7-Eleven Gas Station and Goodwill Retail Store located at opposite corners
- > Adjacent to newly constructed 51± AC Baptist Hospital Emergency Room and YMCA
- > At the entrance to Florida State College at Jacksonville campus
- > Zoned CCG-1 (click here for zoning summary) allows for all retail uses including drive-through restaurants
- > 21,900± CPD on Dunn Ave.
- > Ground lease rate: \$3,850/month plus NNN