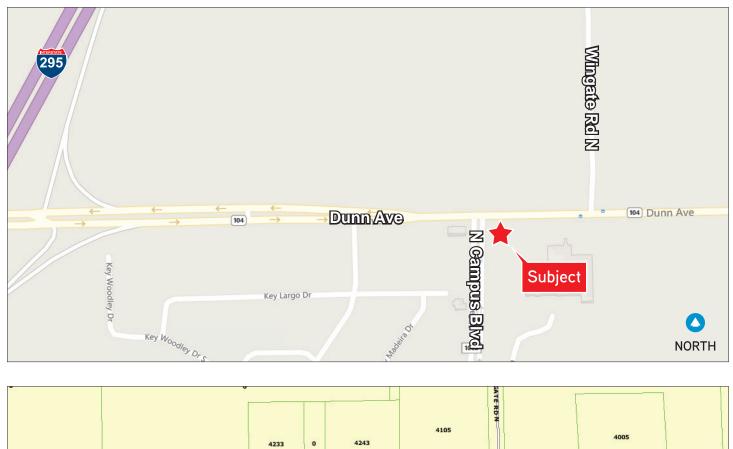

## Street & Plat Map

DUNN AVE. AND N. CAMPUS BLVD., JACKSONVILLE, FL 32218

DUNN AVE. AND N. CAMPUS BLVD., JACKSONVILLE, FL 32218

| Demographics                         | 1 Mile   | 3 Mile   | 5 Mile   |
|--------------------------------------|----------|----------|----------|
| 2017 Population Estimate             | 5,190    | 39,798   | 80,716   |
| 2017 Estimated Households            | 1,785    | 14,776   | 30,380   |
| 2017 Est. Avg. HH Income             | \$56,137 | \$54,117 | \$51,585 |
| Source: Esri Business Analyst Online |          |          |          |

| Traffic Count | Daily   |
|---------------|---------|
| 1-295         | 60,000± |
| Dunn Ave.     | 21,900± |

Jacksonville International Airport To River City Marketplace To Dunn Ave

Source: Florida Department of Transportation (FDOT)