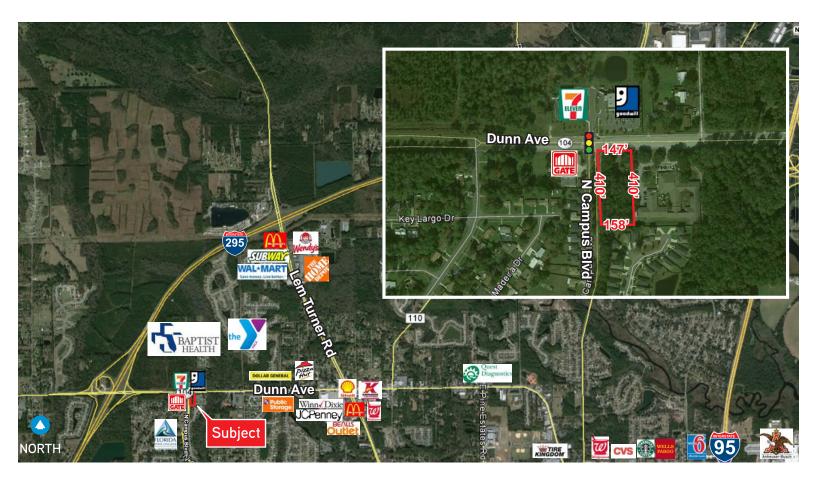

## Corner Lot At First Traffic Light Off I-295

DUNN AVE. AND N. CAMPUS BLVD., JACKSONVILLE, FL 32218 1.200 - 9.000± SF

Northeast Florida

### **Property Features**

- > 1.42± AC site on Dunn Ave. and N. Campus Blvd. available for ground lease or build-to-suit
- > Located just off I-295 on Jacksonville's growing Northside market
- > Site is at the corner of a signalized intersection
- > Gate Gas Station, 7-Eleven Gas Station and Goodwill Retail Store located at opposite corners
- > Adjacent to newly constructed 51± AC Baptist Hospital Emergency Room and YMCA
- > At the entrance to Florida State College at Jacksonville campus
- > Zoned CCG-1 (click here for zoning summary) allows for all retail uses including drive-through restaurants
- > 21,900± CPD on Dunn Ave.
- > Ground lease rate: \$3,850/month plus NNN

| Traffic Count | Daily   |
|---------------|---------|
| 1-295         | 60,000± |
| Dunn Ave.     | 21,900± |

Jacksonville International Airport To River City Marketplace To Dunn Ave

Source: Florida Department of Transportation (FDOT)